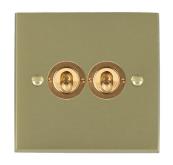

## 94T22

Cheriton Victorian Satin Brass 2 gang 20AX 2 Way Toggle Satin Brass

Item Image

Wiring

**Dimensions** 

| Primary Range                                                                                                                                   | Cheriton                                                                                                  |                                                                                                                                                                                 |
|-------------------------------------------------------------------------------------------------------------------------------------------------|-----------------------------------------------------------------------------------------------------------|---------------------------------------------------------------------------------------------------------------------------------------------------------------------------------|
| Insert Type                                                                                                                                     | 2 gang 20AX 2 Way Toggle                                                                                  |                                                                                                                                                                                 |
| Plate Finish                                                                                                                                    | Cheriton Victorian Box Satin Brass                                                                        |                                                                                                                                                                                 |
| Insert Colour                                                                                                                                   | Satin Brass                                                                                               |                                                                                                                                                                                 |
| EAN13 Barcode                                                                                                                                   | 5028690392866                                                                                             |                                                                                                                                                                                 |
| Dimensions (Nominal)                                                                                                                            | Single: Height = 88.5mm Width = 88.5mm Depth = 7.5mm                                                      |                                                                                                                                                                                 |
| Fixing Hole Centres                                                                                                                             | Box Fixing = 60.3mm Grid Fixing = N/A                                                                     |                                                                                                                                                                                 |
| Minimum Wall Box Depth                                                                                                                          | 25mm                                                                                                      |                                                                                                                                                                                 |
| Switched Poles                                                                                                                                  | Single                                                                                                    |                                                                                                                                                                                 |
| Current Rating                                                                                                                                  | 20AX                                                                                                      |                                                                                                                                                                                 |
| Voltage                                                                                                                                         | 220/250V AC                                                                                               |                                                                                                                                                                                 |
| Maximum Load                                                                                                                                    | 20 Amp inductive                                                                                          |                                                                                                                                                                                 |
| Mains Frequency                                                                                                                                 | 50Hz                                                                                                      |                                                                                                                                                                                 |
| IP Rating                                                                                                                                       | IP2XD                                                                                                     |                                                                                                                                                                                 |
| Contact Gap Minimum                                                                                                                             | 3mm                                                                                                       |                                                                                                                                                                                 |
| Terminal Capacity 1                                                                                                                             | 5 x 1mm2                                                                                                  |                                                                                                                                                                                 |
| Terminal Capacity 2                                                                                                                             | 4 x 1.5mm2                                                                                                |                                                                                                                                                                                 |
| Terminal Capacity 3                                                                                                                             | 2 x 2.5mm2                                                                                                |                                                                                                                                                                                 |
| Terminal Capacity 4                                                                                                                             | 2 x 4mm2 Multi-strand                                                                                     |                                                                                                                                                                                 |
| Terminal Capacity 5                                                                                                                             | 1 x 6mm2                                                                                                  |                                                                                                                                                                                 |
| Earth Terminal Capacity 1                                                                                                                       | 6 x 1mm2                                                                                                  |                                                                                                                                                                                 |
| Earth Terminal Capacity 2                                                                                                                       | 5 x 1.5mm2                                                                                                |                                                                                                                                                                                 |
| Earth Terminal Capacity 3                                                                                                                       | 3 x 2.5mm2                                                                                                |                                                                                                                                                                                 |
| Earth Terminal Capacity 4                                                                                                                       | 2 x 4mm2 Multi-strand                                                                                     |                                                                                                                                                                                 |
| Earth Terminal Capacity 5                                                                                                                       | 1 x 6mm2                                                                                                  |                                                                                                                                                                                 |
| Product Class 1                                                                                                                                 | Must be earthed                                                                                           |                                                                                                                                                                                 |
| Ambient Operating Temperature                                                                                                                   | -5° to +40°C                                                                                              |                                                                                                                                                                                 |
| Recommended Location                                                                                                                            | Internal Use Only                                                                                         |                                                                                                                                                                                 |
| Maximum Installation Altitude                                                                                                                   | 2000m                                                                                                     |                                                                                                                                                                                 |
| Standard/Approval                                                                                                                               | BS EN 60669-1                                                                                             |                                                                                                                                                                                 |
| Patents and Trademarks                                                                                                                          | Cheriton is a Registered Trade Mark No. 2344779                                                           |                                                                                                                                                                                 |
| All products listed conform to current British or<br>European standard and the product information is<br>correct at the time of going to press. | All accessories are manufactured under an accredited BS EN ISO 9001 : 2015 Quality Management System.     | It is the policy of the company to improve products as part of our development programme. Therefore, we reserve the right to alter designs and dimensions without prior notice. |
| Illustrations and diagrams are reproduced within the limitations of reproduction and printing                                                   | Due to manufacturing processes we cannot guarantee an exact colour match and shadings of certain finishes | Correct as at 12 October 2018 04:43 PM E&OE                                                                                                                                     |