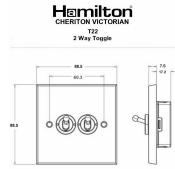

## 94T22

Cheriton Victorian Satin Brass 2 gang 20AX 2 Way Toggle Satin Brass

Item Image

Wiring

**Dimensions** 

| Primary Range                                                                                                                                   | Cheriton                                                                                                  |                                                                                                                                                                                 |
|-------------------------------------------------------------------------------------------------------------------------------------------------|-----------------------------------------------------------------------------------------------------------|---------------------------------------------------------------------------------------------------------------------------------------------------------------------------------|
| Insert Type                                                                                                                                     | 2 gang 20AX 2 Way Toggle                                                                                  |                                                                                                                                                                                 |
| Plate Finish                                                                                                                                    | Cheriton Victorian Box Satin Brass                                                                        |                                                                                                                                                                                 |
| Insert Colour                                                                                                                                   | Satin Brass                                                                                               |                                                                                                                                                                                 |
| EAN13 Barcode                                                                                                                                   | 5028690392866                                                                                             |                                                                                                                                                                                 |
| Dimensions (Nominal)                                                                                                                            | Single: Height = 88.5mm Width = 88.5mm Depth = 7.5mm                                                      |                                                                                                                                                                                 |
| Fixing Hole Centres                                                                                                                             | Box Fixing = 60.3mm Grid Fixing = N/A                                                                     |                                                                                                                                                                                 |
| Minimum Wall Box Depth                                                                                                                          | 25mm                                                                                                      |                                                                                                                                                                                 |
| Switched Poles                                                                                                                                  | Single                                                                                                    |                                                                                                                                                                                 |
| Current Rating                                                                                                                                  | 20AX                                                                                                      |                                                                                                                                                                                 |
| Voltage                                                                                                                                         | 220/250V AC                                                                                               |                                                                                                                                                                                 |
| Maximum Load                                                                                                                                    | 20 Amp inductive                                                                                          |                                                                                                                                                                                 |
| Mains Frequency                                                                                                                                 | 50Hz                                                                                                      |                                                                                                                                                                                 |
| IP Rating                                                                                                                                       | IP2XD                                                                                                     |                                                                                                                                                                                 |
| Contact Gap Minimum                                                                                                                             | 3mm                                                                                                       |                                                                                                                                                                                 |
| Terminal Capacity 1                                                                                                                             | 5 x 1mm2                                                                                                  |                                                                                                                                                                                 |
| Terminal Capacity 2                                                                                                                             | 4 x 1.5mm2                                                                                                |                                                                                                                                                                                 |
| Terminal Capacity 3                                                                                                                             | 2 x 2.5mm2                                                                                                |                                                                                                                                                                                 |
| Terminal Capacity 4                                                                                                                             | 2 x 4mm2 Multi-strand                                                                                     |                                                                                                                                                                                 |
| Terminal Capacity 5                                                                                                                             | 1 x 6mm2                                                                                                  |                                                                                                                                                                                 |
| Earth Terminal Capacity 1                                                                                                                       | 6 x 1mm2                                                                                                  |                                                                                                                                                                                 |
| Earth Terminal Capacity 2                                                                                                                       | 5 x 1.5mm2                                                                                                |                                                                                                                                                                                 |
| Earth Terminal Capacity 3                                                                                                                       | 3 x 2.5mm2                                                                                                |                                                                                                                                                                                 |
| Earth Terminal Capacity 4                                                                                                                       | 2 x 4mm2 Multi-strand                                                                                     |                                                                                                                                                                                 |
| Earth Terminal Capacity 5                                                                                                                       | 1 x 6mm2                                                                                                  |                                                                                                                                                                                 |
| Product Class 1                                                                                                                                 | Must be earthed                                                                                           |                                                                                                                                                                                 |
| Ambient Operating Temperature                                                                                                                   | -5° to +40°C                                                                                              |                                                                                                                                                                                 |
| Recommended Location                                                                                                                            | Internal Use Only                                                                                         |                                                                                                                                                                                 |
| Maximum Installation Altitude                                                                                                                   | 2000m                                                                                                     |                                                                                                                                                                                 |
| Standard/Approval                                                                                                                               | BS EN 60669-1                                                                                             |                                                                                                                                                                                 |
| Patents and Trademarks                                                                                                                          | Cheriton is a Registered Trade Mark No. 2344779                                                           |                                                                                                                                                                                 |
| All products listed conform to current British or<br>European standard and the product information is<br>correct at the time of going to press. | All accessories are manufactured under an accredited BS EN ISO 9001 : 2015 Quality Management System.     | It is the policy of the company to improve products as part of our development programme. Therefore, we reserve the right to alter designs and dimensions without prior notice. |
| Illustrations and diagrams are reproduced within the limitations of reproduction and printing                                                   | Due to manufacturing processes we cannot guarantee an exact colour match and shadings of certain finishes | Correct as at 12 October 2018 04:43 PM E&OE                                                                                                                                     |