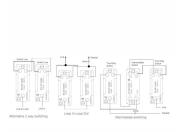

## 94T22

Cheriton Victorian Satin Brass 2 gang 20AX 2 Way Toggle Satin Brass

Item Image

Wiring

**Dimensions** 

| Primary Range                                                                                                                                   | Cheriton                                                                                                  |                                                                                                                                                                                 |
|-------------------------------------------------------------------------------------------------------------------------------------------------|-----------------------------------------------------------------------------------------------------------|---------------------------------------------------------------------------------------------------------------------------------------------------------------------------------|
| Insert Type                                                                                                                                     | 2 gang 20AX 2 Way Toggle                                                                                  |                                                                                                                                                                                 |
| Plate Finish                                                                                                                                    | Cheriton Victorian Box Satin Brass                                                                        |                                                                                                                                                                                 |
| Insert Colour                                                                                                                                   | Satin Brass                                                                                               |                                                                                                                                                                                 |
| EAN13 Barcode                                                                                                                                   | 5028690392866                                                                                             |                                                                                                                                                                                 |
| Dimensions (Nominal)                                                                                                                            | Single: Height = 88.5mm Width = 88.5mm Depth = 7.5mm                                                      |                                                                                                                                                                                 |
| Fixing Hole Centres                                                                                                                             | Box Fixing = 60.3mm Grid Fixing = N/A                                                                     |                                                                                                                                                                                 |
| Minimum Wall Box Depth                                                                                                                          | 25mm                                                                                                      |                                                                                                                                                                                 |
| Switched Poles                                                                                                                                  | Single                                                                                                    |                                                                                                                                                                                 |
| Current Rating                                                                                                                                  | 20AX                                                                                                      |                                                                                                                                                                                 |
| Voltage                                                                                                                                         | 220/250V AC                                                                                               |                                                                                                                                                                                 |
| Maximum Load                                                                                                                                    | 20 Amp inductive                                                                                          |                                                                                                                                                                                 |
| Mains Frequency                                                                                                                                 | 50Hz                                                                                                      |                                                                                                                                                                                 |
| IP Rating                                                                                                                                       | IP2XD                                                                                                     |                                                                                                                                                                                 |
| Contact Gap Minimum                                                                                                                             | 3mm                                                                                                       |                                                                                                                                                                                 |
| Terminal Capacity 1                                                                                                                             | 5 x 1mm2                                                                                                  |                                                                                                                                                                                 |
| Terminal Capacity 2                                                                                                                             | 4 x 1.5mm2                                                                                                |                                                                                                                                                                                 |
| Terminal Capacity 3                                                                                                                             | 2 x 2.5mm2                                                                                                |                                                                                                                                                                                 |
| Terminal Capacity 4                                                                                                                             | 2 x 4mm2 Multi-strand                                                                                     |                                                                                                                                                                                 |
| Terminal Capacity 5                                                                                                                             | 1 x 6mm2                                                                                                  |                                                                                                                                                                                 |
| Earth Terminal Capacity 1                                                                                                                       | 6 x 1mm2                                                                                                  |                                                                                                                                                                                 |
| Earth Terminal Capacity 2                                                                                                                       | 5 x 1.5mm2                                                                                                |                                                                                                                                                                                 |
| Earth Terminal Capacity 3                                                                                                                       | 3 x 2.5mm2                                                                                                |                                                                                                                                                                                 |
| Earth Terminal Capacity 4                                                                                                                       | 2 x 4mm2 Multi-strand                                                                                     |                                                                                                                                                                                 |
| Earth Terminal Capacity 5                                                                                                                       | 1 x 6mm2                                                                                                  |                                                                                                                                                                                 |
| Product Class 1                                                                                                                                 | Must be earthed                                                                                           |                                                                                                                                                                                 |
| Ambient Operating Temperature                                                                                                                   | -5° to +40°C                                                                                              |                                                                                                                                                                                 |
| Recommended Location                                                                                                                            | Internal Use Only                                                                                         |                                                                                                                                                                                 |
| Maximum Installation Altitude                                                                                                                   | 2000m                                                                                                     |                                                                                                                                                                                 |
| Standard/Approval                                                                                                                               | BS EN 60669-1                                                                                             |                                                                                                                                                                                 |
| Patents and Trademarks                                                                                                                          | Cheriton is a Registered Trade Mark No. 2344779                                                           |                                                                                                                                                                                 |
| All products listed conform to current British or<br>European standard and the product information is<br>correct at the time of going to press. | All accessories are manufactured under an accredited BS EN ISO 9001 : 2015 Quality Management System.     | It is the policy of the company to improve products as part of our development programme. Therefore, we reserve the right to alter designs and dimensions without prior notice. |
| Illustrations and diagrams are reproduced within the limitations of reproduction and printing                                                   | Due to manufacturing processes we cannot guarantee an exact colour match and shadings of certain finishes | Correct as at 12 October 2018 04:43 PM E&OE                                                                                                                                     |