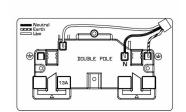

## 94SS2WH-W

Cheriton Victorian Satin Brass 2 gang 13A Double Pole Switched Socket White/White

Item Image

Wiring

**Dimensions** 

| Primary Range                                                                                                                                   | Cheriton                                                                                                      |                                                                                                                                                                                  |
|-------------------------------------------------------------------------------------------------------------------------------------------------|---------------------------------------------------------------------------------------------------------------|----------------------------------------------------------------------------------------------------------------------------------------------------------------------------------|
| Insert Type                                                                                                                                     | 2 gang 13A Double Pole Switched Socket                                                                        |                                                                                                                                                                                  |
| Plate Finish                                                                                                                                    | Cheriton Victorian Box Satin Brass                                                                            |                                                                                                                                                                                  |
| Insert Colour                                                                                                                                   | White/White                                                                                                   |                                                                                                                                                                                  |
| EAN13 Barcode                                                                                                                                   | 5017503390021                                                                                                 |                                                                                                                                                                                  |
| Dimensions (Nominal)                                                                                                                            | Double: Height = 86.5mm Width = 146.0mm Depth = 7.5mm                                                         |                                                                                                                                                                                  |
| Weight                                                                                                                                          | 275 GR                                                                                                        |                                                                                                                                                                                  |
| Fixing Hole Centres                                                                                                                             | Box Fixing = 120.6mm Grid Fixing = N/A                                                                        |                                                                                                                                                                                  |
| Minimum Wall Box Depth                                                                                                                          | 35mm                                                                                                          |                                                                                                                                                                                  |
| Switched Poles                                                                                                                                  | Double                                                                                                        |                                                                                                                                                                                  |
| Current Rating                                                                                                                                  | 13 Amp                                                                                                        |                                                                                                                                                                                  |
| Voltage                                                                                                                                         | 220/250V AC                                                                                                   |                                                                                                                                                                                  |
| Maximum Load                                                                                                                                    | 13 Amp                                                                                                        |                                                                                                                                                                                  |
| Mains Frequency                                                                                                                                 | 50Hz                                                                                                          |                                                                                                                                                                                  |
| IP Rating                                                                                                                                       | IP2XD                                                                                                         |                                                                                                                                                                                  |
| Contact Gap Minimum                                                                                                                             | 3mm                                                                                                           |                                                                                                                                                                                  |
| Terminal Capacity 1                                                                                                                             | 4 x 2.5mm2                                                                                                    |                                                                                                                                                                                  |
| Terminal Capacity 2                                                                                                                             | 3 x 4mm2                                                                                                      |                                                                                                                                                                                  |
| Terminal Capacity 3                                                                                                                             | 2 x 6mm2 Multi-Strand                                                                                         |                                                                                                                                                                                  |
| Terminal Capacity 4                                                                                                                             | 1 x 10mm2                                                                                                     |                                                                                                                                                                                  |
| Earth Terminal Capacity 1                                                                                                                       | 4 x 2.5mm2                                                                                                    |                                                                                                                                                                                  |
| Earth Terminal Capacity 2                                                                                                                       | 3 x 4mm2                                                                                                      |                                                                                                                                                                                  |
| Earth Terminal Capacity 3                                                                                                                       | 2 x 6mm2 Multi-strand                                                                                         |                                                                                                                                                                                  |
| Earth Terminal Capacity 4                                                                                                                       | 1 x 10mm2                                                                                                     |                                                                                                                                                                                  |
| Product Class 1                                                                                                                                 | Must be earthed                                                                                               |                                                                                                                                                                                  |
| Ambient Operating Temperature                                                                                                                   | -5° to +40°C                                                                                                  |                                                                                                                                                                                  |
| Recommended Location                                                                                                                            | Internal Use Only                                                                                             |                                                                                                                                                                                  |
| Maximum Installation Altitude                                                                                                                   | 2000m                                                                                                         |                                                                                                                                                                                  |
| Standard/Approval                                                                                                                               | BS 1363-2                                                                                                     |                                                                                                                                                                                  |
| Additional Notes                                                                                                                                | Dual Earth: Yes                                                                                               |                                                                                                                                                                                  |
| Patents and Trademarks                                                                                                                          | Cheriton is a Registered Trade Mark No. 2344779                                                               |                                                                                                                                                                                  |
| All products listed conform to current British or<br>European standard and the product information is<br>correct at the time of going to press. | All accessories are manufactured under an accredited BS EN ISO 9001 : 2015 Quality Management System.         | It is the policy of the company to improve products as part of our development programme.  Therefore, we reserve the right to alter designs and dimensions without prior notice. |
| Illustrations and diagrams are reproduced within the limitations of reproduction and printing process and are not binding.                      | Due to manufacturing processes we cannot guarantee an exact colour match and shadings of of certain finishes. | Correct as at 12 October 2018 04:43 PM<br>E&OE                                                                                                                                   |