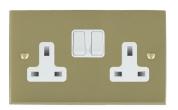

## 94SS2WH-W

Cheriton Victorian Satin Brass 2 gang 13A Double Pole Switched Socket White/White

Item Image

Wiring

**Dimensions** 

| Primary Range                                                                                                                                   | Cheriton                                                                                                      |                                                                                                                                                                                  |
|-------------------------------------------------------------------------------------------------------------------------------------------------|---------------------------------------------------------------------------------------------------------------|----------------------------------------------------------------------------------------------------------------------------------------------------------------------------------|
| Insert Type                                                                                                                                     | 2 gang 13A Double Pole Switched Socket                                                                        |                                                                                                                                                                                  |
| Plate Finish                                                                                                                                    | Cheriton Victorian Box Satin Brass                                                                            |                                                                                                                                                                                  |
| Insert Colour                                                                                                                                   | White/White                                                                                                   |                                                                                                                                                                                  |
| EAN13 Barcode                                                                                                                                   | 5017503390021                                                                                                 |                                                                                                                                                                                  |
| Dimensions (Nominal)                                                                                                                            | Double: Height = 86.5mm Width = 146.0mm Depth = 7.5mm                                                         |                                                                                                                                                                                  |
| Weight                                                                                                                                          | 275 GR                                                                                                        |                                                                                                                                                                                  |
| Fixing Hole Centres                                                                                                                             | Box Fixing = 120.6mm Grid Fixing = N/A                                                                        |                                                                                                                                                                                  |
| Minimum Wall Box Depth                                                                                                                          | 35mm                                                                                                          |                                                                                                                                                                                  |
| Switched Poles                                                                                                                                  | Double                                                                                                        |                                                                                                                                                                                  |
| Current Rating                                                                                                                                  | 13 Amp                                                                                                        |                                                                                                                                                                                  |
| Voltage                                                                                                                                         | 220/250V AC                                                                                                   |                                                                                                                                                                                  |
| Maximum Load                                                                                                                                    | 13 Amp                                                                                                        |                                                                                                                                                                                  |
| Mains Frequency                                                                                                                                 | 50Hz                                                                                                          |                                                                                                                                                                                  |
| IP Rating                                                                                                                                       | IP2XD                                                                                                         |                                                                                                                                                                                  |
| Contact Gap Minimum                                                                                                                             | 3mm                                                                                                           |                                                                                                                                                                                  |
| Terminal Capacity 1                                                                                                                             | 4 x 2.5mm2                                                                                                    |                                                                                                                                                                                  |
| Terminal Capacity 2                                                                                                                             | 3 x 4mm2                                                                                                      |                                                                                                                                                                                  |
| Terminal Capacity 3                                                                                                                             | 2 x 6mm2 Multi-Strand                                                                                         |                                                                                                                                                                                  |
| Terminal Capacity 4                                                                                                                             | 1 x 10mm2                                                                                                     |                                                                                                                                                                                  |
| Earth Terminal Capacity 1                                                                                                                       | 4 x 2.5mm2                                                                                                    |                                                                                                                                                                                  |
| Earth Terminal Capacity 2                                                                                                                       | 3 x 4mm2                                                                                                      |                                                                                                                                                                                  |
| Earth Terminal Capacity 3                                                                                                                       | 2 x 6mm2 Multi-strand                                                                                         |                                                                                                                                                                                  |
| Earth Terminal Capacity 4                                                                                                                       | 1 x 10mm2                                                                                                     |                                                                                                                                                                                  |
| Product Class 1                                                                                                                                 | Must be earthed                                                                                               |                                                                                                                                                                                  |
| Ambient Operating Temperature                                                                                                                   | -5° to +40°C                                                                                                  |                                                                                                                                                                                  |
| Recommended Location                                                                                                                            | Internal Use Only                                                                                             |                                                                                                                                                                                  |
| Maximum Installation Altitude                                                                                                                   | 2000m                                                                                                         |                                                                                                                                                                                  |
| Standard/Approval                                                                                                                               | BS 1363-2                                                                                                     |                                                                                                                                                                                  |
| Additional Notes                                                                                                                                | Dual Earth: Yes                                                                                               |                                                                                                                                                                                  |
| Patents and Trademarks                                                                                                                          | Cheriton is a Registered Trade Mark No. 2344779                                                               |                                                                                                                                                                                  |
| All products listed conform to current British or<br>European standard and the product information is<br>correct at the time of going to press. | All accessories are manufactured under an accredited BS EN ISO 9001 : 2015 Quality Management System.         | It is the policy of the company to improve products as part of our development programme.  Therefore, we reserve the right to alter designs and dimensions without prior notice. |
| Illustrations and diagrams are reproduced within the limitations of reproduction and printing process and are not binding.                      | Due to manufacturing processes we cannot guarantee an exact colour match and shadings of of certain finishes. | Correct as at 12 October 2018 04:43 PM<br>E&OE                                                                                                                                   |