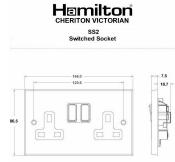

## 94SS2WH-W

Cheriton Victorian Satin Brass 2 gang 13A Double Pole Switched Socket White/White

Item Image

Wiring

**Dimensions** 

| Primary Range                                                                                                                                   | Cheriton                                                                                                      |                                                                                                                                                                                  |
|-------------------------------------------------------------------------------------------------------------------------------------------------|---------------------------------------------------------------------------------------------------------------|----------------------------------------------------------------------------------------------------------------------------------------------------------------------------------|
| Insert Type                                                                                                                                     | 2 gang 13A Double Pole Switched Socket                                                                        |                                                                                                                                                                                  |
| Plate Finish                                                                                                                                    | Cheriton Victorian Box Satin Brass                                                                            |                                                                                                                                                                                  |
| Insert Colour                                                                                                                                   | White/White                                                                                                   |                                                                                                                                                                                  |
| EAN13 Barcode                                                                                                                                   | 5017503390021                                                                                                 |                                                                                                                                                                                  |
| Dimensions (Nominal)                                                                                                                            | Double: Height = 86.5mm Width = 146.0mm Depth = 7.5mm                                                         |                                                                                                                                                                                  |
| Weight                                                                                                                                          | 275 GR                                                                                                        |                                                                                                                                                                                  |
| Fixing Hole Centres                                                                                                                             | Box Fixing = 120.6mm Grid Fixing = N/A                                                                        |                                                                                                                                                                                  |
| Minimum Wall Box Depth                                                                                                                          | 35mm                                                                                                          |                                                                                                                                                                                  |
| Switched Poles                                                                                                                                  | Double                                                                                                        |                                                                                                                                                                                  |
| Current Rating                                                                                                                                  | 13 Amp                                                                                                        |                                                                                                                                                                                  |
| Voltage                                                                                                                                         | 220/250V AC                                                                                                   |                                                                                                                                                                                  |
| Maximum Load                                                                                                                                    | 13 Amp                                                                                                        |                                                                                                                                                                                  |
| Mains Frequency                                                                                                                                 | 50Hz                                                                                                          |                                                                                                                                                                                  |
| IP Rating                                                                                                                                       | IP2XD                                                                                                         |                                                                                                                                                                                  |
| Contact Gap Minimum                                                                                                                             | 3mm                                                                                                           |                                                                                                                                                                                  |
| Terminal Capacity 1                                                                                                                             | 4 x 2.5mm2                                                                                                    |                                                                                                                                                                                  |
| Terminal Capacity 2                                                                                                                             | 3 x 4mm2                                                                                                      |                                                                                                                                                                                  |
| Terminal Capacity 3                                                                                                                             | 2 x 6mm2 Multi-Strand                                                                                         |                                                                                                                                                                                  |
| Terminal Capacity 4                                                                                                                             | 1 x 10mm2                                                                                                     |                                                                                                                                                                                  |
| Earth Terminal Capacity 1                                                                                                                       | 4 x 2.5mm2                                                                                                    |                                                                                                                                                                                  |
| Earth Terminal Capacity 2                                                                                                                       | 3 x 4mm2                                                                                                      |                                                                                                                                                                                  |
| Earth Terminal Capacity 3                                                                                                                       | 2 x 6mm2 Multi-strand                                                                                         |                                                                                                                                                                                  |
| Earth Terminal Capacity 4                                                                                                                       | 1 x 10mm2                                                                                                     |                                                                                                                                                                                  |
| Product Class 1                                                                                                                                 | Must be earthed                                                                                               |                                                                                                                                                                                  |
| Ambient Operating Temperature                                                                                                                   | -5° to +40°C                                                                                                  |                                                                                                                                                                                  |
| Recommended Location                                                                                                                            | Internal Use Only                                                                                             |                                                                                                                                                                                  |
| Maximum Installation Altitude                                                                                                                   | 2000m                                                                                                         |                                                                                                                                                                                  |
| Standard/Approval                                                                                                                               | BS 1363-2                                                                                                     |                                                                                                                                                                                  |
| Additional Notes                                                                                                                                | Dual Earth: Yes                                                                                               |                                                                                                                                                                                  |
| Patents and Trademarks                                                                                                                          | Cheriton is a Registered Trade Mark No. 2344779                                                               |                                                                                                                                                                                  |
| All products listed conform to current British or<br>European standard and the product information is<br>correct at the time of going to press. | All accessories are manufactured under an accredited BS EN ISO 9001 : 2015 Quality Management System.         | It is the policy of the company to improve products as part of our development programme.  Therefore, we reserve the right to alter designs and dimensions without prior notice. |
| Illustrations and diagrams are reproduced within the limitations of reproduction and printing process and are not binding.                      | Due to manufacturing processes we cannot guarantee an exact colour match and shadings of of certain finishes. | Correct as at 12 October 2018 04:43 PM<br>E&OE                                                                                                                                   |