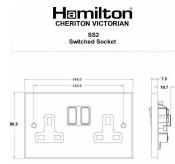

## 94SS2SB-W

Cheriton Victorian Satin Brass 2 gang 13A Double Pole Switched Socket Satin Brass/White

Item Image

Wiring

**Dimensions** 

| Primary Range                                                                                                                                   | Cheriton                                                                                                   |                                                                                                                                                                                  |
|-------------------------------------------------------------------------------------------------------------------------------------------------|------------------------------------------------------------------------------------------------------------|----------------------------------------------------------------------------------------------------------------------------------------------------------------------------------|
| Insert Type                                                                                                                                     | 2 gang 13A Double Pole Switched Socket                                                                     |                                                                                                                                                                                  |
| Plate Finish                                                                                                                                    | Cheriton Victorian Box Satin Brass                                                                         |                                                                                                                                                                                  |
| Insert Colour                                                                                                                                   | Satin Brass/White                                                                                          |                                                                                                                                                                                  |
| EAN13 Barcode                                                                                                                                   | 5017503393022                                                                                              |                                                                                                                                                                                  |
| Dimensions (Nominal)                                                                                                                            | Double: Height = 86.5mm Width = 146.0mm Depth = 7.5mm                                                      |                                                                                                                                                                                  |
| Weight                                                                                                                                          | 272 GR                                                                                                     |                                                                                                                                                                                  |
| Fixing Hole Centres                                                                                                                             | Box Fixing = 120.6mm Grid Fixing = N/A                                                                     |                                                                                                                                                                                  |
| Minimum Wall Box Depth                                                                                                                          | 35mm                                                                                                       |                                                                                                                                                                                  |
| Switched Poles                                                                                                                                  | Double                                                                                                     |                                                                                                                                                                                  |
| Current Rating                                                                                                                                  | 13 Amp                                                                                                     |                                                                                                                                                                                  |
| Voltage                                                                                                                                         | 220/250V AC                                                                                                |                                                                                                                                                                                  |
| Maximum Load                                                                                                                                    | 13 Amp                                                                                                     |                                                                                                                                                                                  |
| Mains Frequency                                                                                                                                 | 50Hz                                                                                                       |                                                                                                                                                                                  |
| IP Rating                                                                                                                                       | IP2XD                                                                                                      |                                                                                                                                                                                  |
| Contact Gap Minimum                                                                                                                             | 3mm                                                                                                        |                                                                                                                                                                                  |
| Terminal Capacity 1                                                                                                                             | 4 x 2.5mm2                                                                                                 |                                                                                                                                                                                  |
| Terminal Capacity 2                                                                                                                             | 3 x 4mm2                                                                                                   |                                                                                                                                                                                  |
| Terminal Capacity 3                                                                                                                             | 2 x 6mm2 Multi-Strand                                                                                      |                                                                                                                                                                                  |
| Terminal Capacity 4                                                                                                                             | 1 x 10mm2                                                                                                  |                                                                                                                                                                                  |
| Earth Terminal Capacity 1                                                                                                                       | 4 x 2.5mm2                                                                                                 |                                                                                                                                                                                  |
| Earth Terminal Capacity 2                                                                                                                       | 3 x 4mm2                                                                                                   |                                                                                                                                                                                  |
| Earth Terminal Capacity 3                                                                                                                       | 2 x 6mm2 Multi-strand                                                                                      |                                                                                                                                                                                  |
| Earth Terminal Capacity 4                                                                                                                       | 1 x 10mm2                                                                                                  |                                                                                                                                                                                  |
| Product Class 1                                                                                                                                 | Must be earthed                                                                                            |                                                                                                                                                                                  |
| Ambient Operating Temperature                                                                                                                   | -5° to +40°C                                                                                               |                                                                                                                                                                                  |
| Recommended Location                                                                                                                            | Internal Use Only                                                                                          |                                                                                                                                                                                  |
| Maximum Installation Altitude                                                                                                                   | 2000m                                                                                                      |                                                                                                                                                                                  |
| Standard/Approval                                                                                                                               | BS 1363-2                                                                                                  |                                                                                                                                                                                  |
| Additional Notes                                                                                                                                | Dual Earth: Yes                                                                                            |                                                                                                                                                                                  |
| Patents and Trademarks                                                                                                                          | Cheriton is a Registered Trade Mark No. 2344779                                                            |                                                                                                                                                                                  |
| All products listed conform to current British or<br>European standard and the product information is<br>correct at the time of going to press. | All accessories are manufactured under an accredited BS EN ISO 9001 : 2015 Quality Management System.      | It is the policy of the company to improve products as part of our development programme.  Therefore, we reserve the right to alter designs and dimensions without prior notice. |
| Illustrations and diagrams are reproduced within the limitations of reproduction and printing process and are not binding                       | Due to manufacturing processes we cannot guarantee an exact colour match and shadings of freetain finishes | Correct as at 12 October 2018 04:43 PM<br>E&OE                                                                                                                                   |