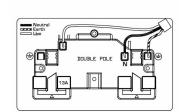

## 94SS2SB-W

Cheriton Victorian Satin Brass 2 gang 13A Double Pole Switched Socket Satin Brass/White

Item Image

Wiring

**Dimensions** 

| Primary Range                                                                                                                                   | Cheriton                                                                                                   |                                                                                                                                                                                  |
|-------------------------------------------------------------------------------------------------------------------------------------------------|------------------------------------------------------------------------------------------------------------|----------------------------------------------------------------------------------------------------------------------------------------------------------------------------------|
| Insert Type                                                                                                                                     | 2 gang 13A Double Pole Switched Socket                                                                     |                                                                                                                                                                                  |
| Plate Finish                                                                                                                                    | Cheriton Victorian Box Satin Brass                                                                         |                                                                                                                                                                                  |
| Insert Colour                                                                                                                                   | Satin Brass/White                                                                                          |                                                                                                                                                                                  |
| EAN13 Barcode                                                                                                                                   | 5017503393022                                                                                              |                                                                                                                                                                                  |
| Dimensions (Nominal)                                                                                                                            | Double: Height = 86.5mm Width = 146.0mm Depth = 7.5mm                                                      |                                                                                                                                                                                  |
| Weight                                                                                                                                          | 272 GR                                                                                                     |                                                                                                                                                                                  |
| Fixing Hole Centres                                                                                                                             | Box Fixing = 120.6mm Grid Fixing = N/A                                                                     |                                                                                                                                                                                  |
| Minimum Wall Box Depth                                                                                                                          | 35mm                                                                                                       |                                                                                                                                                                                  |
| Switched Poles                                                                                                                                  | Double                                                                                                     |                                                                                                                                                                                  |
| Current Rating                                                                                                                                  | 13 Amp                                                                                                     |                                                                                                                                                                                  |
| Voltage                                                                                                                                         | 220/250V AC                                                                                                |                                                                                                                                                                                  |
| Maximum Load                                                                                                                                    | 13 Amp                                                                                                     |                                                                                                                                                                                  |
| Mains Frequency                                                                                                                                 | 50Hz                                                                                                       |                                                                                                                                                                                  |
| IP Rating                                                                                                                                       | IP2XD                                                                                                      |                                                                                                                                                                                  |
| Contact Gap Minimum                                                                                                                             | 3mm                                                                                                        |                                                                                                                                                                                  |
| Terminal Capacity 1                                                                                                                             | 4 x 2.5mm2                                                                                                 |                                                                                                                                                                                  |
| Terminal Capacity 2                                                                                                                             | 3 x 4mm2                                                                                                   |                                                                                                                                                                                  |
| Terminal Capacity 3                                                                                                                             | 2 x 6mm2 Multi-Strand                                                                                      |                                                                                                                                                                                  |
| Terminal Capacity 4                                                                                                                             | 1 x 10mm2                                                                                                  |                                                                                                                                                                                  |
| Earth Terminal Capacity 1                                                                                                                       | 4 x 2.5mm2                                                                                                 |                                                                                                                                                                                  |
| Earth Terminal Capacity 2                                                                                                                       | 3 x 4mm2                                                                                                   |                                                                                                                                                                                  |
| Earth Terminal Capacity 3                                                                                                                       | 2 x 6mm2 Multi-strand                                                                                      |                                                                                                                                                                                  |
| Earth Terminal Capacity 4                                                                                                                       | 1 x 10mm2                                                                                                  |                                                                                                                                                                                  |
| Product Class 1                                                                                                                                 | Must be earthed                                                                                            |                                                                                                                                                                                  |
| Ambient Operating Temperature                                                                                                                   | -5° to +40°C                                                                                               |                                                                                                                                                                                  |
| Recommended Location                                                                                                                            | Internal Use Only                                                                                          |                                                                                                                                                                                  |
| Maximum Installation Altitude                                                                                                                   | 2000m                                                                                                      |                                                                                                                                                                                  |
| Standard/Approval                                                                                                                               | BS 1363-2                                                                                                  |                                                                                                                                                                                  |
| Additional Notes                                                                                                                                | Dual Earth: Yes                                                                                            |                                                                                                                                                                                  |
| Patents and Trademarks                                                                                                                          | Cheriton is a Registered Trade Mark No. 2344779                                                            |                                                                                                                                                                                  |
| All products listed conform to current British or<br>European standard and the product information is<br>correct at the time of going to press. | All accessories are manufactured under an accredited BS EN ISO 9001 : 2015 Quality Management System.      | It is the policy of the company to improve products as part of our development programme.  Therefore, we reserve the right to alter designs and dimensions without prior notice. |
| Illustrations and diagrams are reproduced within the limitations of reproduction and printing process and are not binding                       | Due to manufacturing processes we cannot guarantee an exact colour match and shadings of freetain finishes | Correct as at 12 October 2018 04:43 PM<br>E&OE                                                                                                                                   |