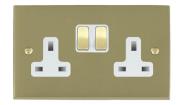

## 94SS2SB-W

Cheriton Victorian Satin Brass 2 gang 13A Double Pole Switched Socket Satin Brass/White

Item Image

Wiring

**Dimensions** 

| Primary Range                                                                                                                                   | Cheriton                                                                                                   |                                                                                                                                                                                  |
|-------------------------------------------------------------------------------------------------------------------------------------------------|------------------------------------------------------------------------------------------------------------|----------------------------------------------------------------------------------------------------------------------------------------------------------------------------------|
| Insert Type                                                                                                                                     | 2 gang 13A Double Pole Switched Socket                                                                     |                                                                                                                                                                                  |
| Plate Finish                                                                                                                                    | Cheriton Victorian Box Satin Brass                                                                         |                                                                                                                                                                                  |
| Insert Colour                                                                                                                                   | Satin Brass/White                                                                                          |                                                                                                                                                                                  |
| EAN13 Barcode                                                                                                                                   | 5017503393022                                                                                              |                                                                                                                                                                                  |
| Dimensions (Nominal)                                                                                                                            | Double: Height = 86.5mm Width = 146.0mm Depth = 7.5mm                                                      |                                                                                                                                                                                  |
| Weight                                                                                                                                          | 272 GR                                                                                                     |                                                                                                                                                                                  |
| Fixing Hole Centres                                                                                                                             | Box Fixing = 120.6mm Grid Fixing = N/A                                                                     |                                                                                                                                                                                  |
| Minimum Wall Box Depth                                                                                                                          | 35mm                                                                                                       |                                                                                                                                                                                  |
| Switched Poles                                                                                                                                  | Double                                                                                                     |                                                                                                                                                                                  |
| Current Rating                                                                                                                                  | 13 Amp                                                                                                     |                                                                                                                                                                                  |
| Voltage                                                                                                                                         | 220/250V AC                                                                                                |                                                                                                                                                                                  |
| Maximum Load                                                                                                                                    | 13 Amp                                                                                                     |                                                                                                                                                                                  |
| Mains Frequency                                                                                                                                 | 50Hz                                                                                                       |                                                                                                                                                                                  |
| IP Rating                                                                                                                                       | IP2XD                                                                                                      |                                                                                                                                                                                  |
| Contact Gap Minimum                                                                                                                             | 3mm                                                                                                        |                                                                                                                                                                                  |
| Terminal Capacity 1                                                                                                                             | 4 x 2.5mm2                                                                                                 |                                                                                                                                                                                  |
| Terminal Capacity 2                                                                                                                             | 3 x 4mm2                                                                                                   |                                                                                                                                                                                  |
| Terminal Capacity 3                                                                                                                             | 2 x 6mm2 Multi-Strand                                                                                      |                                                                                                                                                                                  |
| Terminal Capacity 4                                                                                                                             | 1 x 10mm2                                                                                                  |                                                                                                                                                                                  |
| Earth Terminal Capacity 1                                                                                                                       | 4 x 2.5mm2                                                                                                 |                                                                                                                                                                                  |
| Earth Terminal Capacity 2                                                                                                                       | 3 x 4mm2                                                                                                   |                                                                                                                                                                                  |
| Earth Terminal Capacity 3                                                                                                                       | 2 x 6mm2 Multi-strand                                                                                      |                                                                                                                                                                                  |
| Earth Terminal Capacity 4                                                                                                                       | 1 x 10mm2                                                                                                  |                                                                                                                                                                                  |
| Product Class 1                                                                                                                                 | Must be earthed                                                                                            |                                                                                                                                                                                  |
| Ambient Operating Temperature                                                                                                                   | -5° to +40°C                                                                                               |                                                                                                                                                                                  |
| Recommended Location                                                                                                                            | Internal Use Only                                                                                          |                                                                                                                                                                                  |
| Maximum Installation Altitude                                                                                                                   | 2000m                                                                                                      |                                                                                                                                                                                  |
| Standard/Approval                                                                                                                               | BS 1363-2                                                                                                  |                                                                                                                                                                                  |
| Additional Notes                                                                                                                                | Dual Earth: Yes                                                                                            |                                                                                                                                                                                  |
| Patents and Trademarks                                                                                                                          | Cheriton is a Registered Trade Mark No. 2344779                                                            |                                                                                                                                                                                  |
| All products listed conform to current British or<br>European standard and the product information is<br>correct at the time of going to press. | All accessories are manufactured under an accredited BS EN ISO 9001 : 2015 Quality Management System.      | It is the policy of the company to improve products as part of our development programme.  Therefore, we reserve the right to alter designs and dimensions without prior notice. |
| Illustrations and diagrams are reproduced within the limitations of reproduction and printing process and are not binding                       | Due to manufacturing processes we cannot guarantee an exact colour match and shadings of freetain finishes | Correct as at 12 October 2018 04:43 PM<br>E&OE                                                                                                                                   |