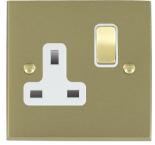

#### 94SS1SB-W

Cheriton Victorian Satin Brass 1 gang 13A Double Pole Switched Socket Satin Brass/White

## Item Image