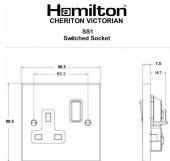

#### **Dimensions**

|                                                                                                                                                 | V                                                                                                                   |                                                                                                                                                                                        |
|-------------------------------------------------------------------------------------------------------------------------------------------------|---------------------------------------------------------------------------------------------------------------------|----------------------------------------------------------------------------------------------------------------------------------------------------------------------------------------|
| Primary Range                                                                                                                                   | Cheriton                                                                                                            |                                                                                                                                                                                        |
| Insert Type                                                                                                                                     | 1 gang 13A Double Pole Switched Socket                                                                              |                                                                                                                                                                                        |
| Plate Finish                                                                                                                                    | Cheriton Victorian Box Satin Brass                                                                                  |                                                                                                                                                                                        |
| Insert Colour                                                                                                                                   | Satin Brass/White                                                                                                   |                                                                                                                                                                                        |
| EAN13 Barcode                                                                                                                                   | 5017503393015                                                                                                       |                                                                                                                                                                                        |
| Dimensions (Nominal)                                                                                                                            | Single: Height = 88.5mm Width = 88.5mm Depth = 7.5mm                                                                |                                                                                                                                                                                        |
| Weight                                                                                                                                          | 161 GR                                                                                                              |                                                                                                                                                                                        |
| Fixing Hole Centres                                                                                                                             | Box Fixing = 60.3mm Grid Fixing = N/A                                                                               |                                                                                                                                                                                        |
| Minimum Wall Box Depth                                                                                                                          | 35mm                                                                                                                |                                                                                                                                                                                        |
| Switched Poles                                                                                                                                  | Double                                                                                                              |                                                                                                                                                                                        |
| Current Rating                                                                                                                                  | 13 Amp                                                                                                              |                                                                                                                                                                                        |
| Voltage                                                                                                                                         | 220/250V AC                                                                                                         |                                                                                                                                                                                        |
| Maximum Load                                                                                                                                    | 13 Amp                                                                                                              |                                                                                                                                                                                        |
| Mains Frequency                                                                                                                                 | 50Hz                                                                                                                |                                                                                                                                                                                        |
| IP Rating                                                                                                                                       | IP2XD                                                                                                               |                                                                                                                                                                                        |
| Contact Gap Minimum                                                                                                                             | 3mm                                                                                                                 |                                                                                                                                                                                        |
| Terminal Capacity 1                                                                                                                             | 4 x 2.5mm2                                                                                                          |                                                                                                                                                                                        |
| Terminal Capacity 2                                                                                                                             | 3 x 4mm2                                                                                                            |                                                                                                                                                                                        |
| Terminal Capacity 3                                                                                                                             | 2 x 6mm2 Multi-Strand                                                                                               |                                                                                                                                                                                        |
| Terminal Capacity 4                                                                                                                             | 1 x 10mm2                                                                                                           |                                                                                                                                                                                        |
| Earth Terminal Capacity 1                                                                                                                       | 4 x 2.5mm2                                                                                                          |                                                                                                                                                                                        |
| Earth Terminal Capacity 2                                                                                                                       | 3 x 4mm2                                                                                                            |                                                                                                                                                                                        |
| Earth Terminal Capacity 3                                                                                                                       | 2 x 6mm2 Multi-strand                                                                                               |                                                                                                                                                                                        |
| Earth Terminal Capacity 4                                                                                                                       | 1 x 10mm2                                                                                                           |                                                                                                                                                                                        |
| Product Class 1                                                                                                                                 | Must be earthed                                                                                                     |                                                                                                                                                                                        |
| Ambient Operating Temperature                                                                                                                   | -5° to +40°C                                                                                                        |                                                                                                                                                                                        |
| Recommended Location                                                                                                                            | Internal Use Only                                                                                                   |                                                                                                                                                                                        |
| Maximum Installation Altitude                                                                                                                   | 2000m                                                                                                               |                                                                                                                                                                                        |
| Standard/Approval                                                                                                                               | BS 1363-2                                                                                                           |                                                                                                                                                                                        |
| Additional Notes                                                                                                                                | Dual Earth: Yes                                                                                                     |                                                                                                                                                                                        |
| Patents and Trademarks                                                                                                                          | Cheriton is a Registered Trade Mark No. 2344779                                                                     |                                                                                                                                                                                        |
| All products listed conform to current British or<br>European standard and the product information is<br>correct at the time of going to press. | All accessories are manufactured under an accredited BS EN ISO 9001 : 2015 Quality Management System.               | It is the policy of the company to improve products<br>as part of our development programme.  Therefore, we reserve the right to alter designs<br>and dimensions without prior notice. |
| Illustrations and diagrams are reproduced within the limitations of reproduction and printing process and are not binding.                      | Due to manufacturing processes we cannot<br>guarantee an exact colour match and shadings of<br>of certain finishes. | Correct as at 12 October 2018 04:43 PM E&OE                                                                                                                                            |
|                                                                                                                                                 |                                                                                                                     |                                                                                                                                                                                        |