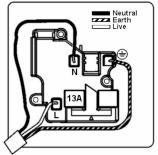

# making connections beautifully

Wiring Accessories • Circuit Protection • Smart Lighting Control & Multi-room Audio

#### 94SS1SB-W

Cheriton Victorian Satin Brass 1 gang 13A Double Pole Switched Socket Satin Brass/White

## Item Image



## Wiring



#### **Dimensions**



|                                                                                                                                                 | V                                                                                                                   |                                                                                                                                                                                        |
|-------------------------------------------------------------------------------------------------------------------------------------------------|---------------------------------------------------------------------------------------------------------------------|-----------------------------------------------------------