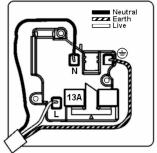

## **Dimensions**

| Primary Range                                                                                                                                   | Cheriton                                                                                                      |                                                                                                                                                                                  |
|-------------------------------------------------------------------------------------------------------------------------------------------------|---------------------------------------------------------------------------------------------------------------|----------------------------------------------------------------------------------------------------------------------------------------------------------------------------------|
| Insert Type                                                                                                                                     | 1 gang 13A Double Pole Switched Socket                                                                        |                                                                                                                                                                                  |
| Plate Finish                                                                                                                                    | Cheriton Victorian Box Satin Brass                                                                            |                                                                                                                                                                                  |
| Insert Colour                                                                                                                                   | Black/Black                                                                                                   |                                                                                                                                                                                  |
| EAN13 Barcode                                                                                                                                   | 5017503391011                                                                                                 |                                                                                                                                                                                  |
| Dimensions (Nominal)                                                                                                                            | Single: Height = 88.5mm Width = 88.5mm Depth = 7.5mm                                                          |                                                                                                                                                                                  |
| Weight                                                                                                                                          | 187 GR                                                                                                        |                                                                                                                                                                                  |
| Fixing Hole Centres                                                                                                                             | Box Fixing = 60.3mm Grid Fixing = N/A                                                                         |                                                                                                                                                                                  |
| Minimum Wall Box Depth                                                                                                                          | 35mm                                                                                                          |                                                                                                                                                                                  |
| Switched Poles                                                                                                                                  | Double                                                                                                        |                                                                                                                                                                                  |
| Current Rating                                                                                                                                  | 13 Amp                                                                                                        |                                                                                                                                                                                  |
| Voltage                                                                                                                                         | 220/250V AC                                                                                                   |                                                                                                                                                                                  |
| Maximum Load                                                                                                                                    | 13 Amp                                                                                                        |                                                                                                                                                                                  |
| Mains Frequency                                                                                                                                 | 50Hz                                                                                                          |                                                                                                                                                                                  |
| IP Rating                                                                                                                                       | IP2XD                                                                                                         |                                                                                                                                                                                  |
| Contact Gap Minimum                                                                                                                             | 3mm                                                                                                           |                                                                                                                                                                                  |
| Terminal Capacity 1                                                                                                                             | 4 x 2.5mm2                                                                                                    |                                                                                                                                                                                  |
| Terminal Capacity 2                                                                                                                             | 3 x 4mm2                                                                                                      |                                                                                                                                                                                  |
| Terminal Capacity 3                                                                                                                             | 2 x 6mm2 Multi-Strand                                                                                         |                                                                                                                                                                                  |
| Terminal Capacity 4                                                                                                                             | 1 x 10mm2                                                                                                     |                                                                                                                                                                                  |
| Earth Terminal Capacity 1                                                                                                                       | 4 x 2.5mm2                                                                                                    |                                                                                                                                                                                  |
| Earth Terminal Capacity 2                                                                                                                       | 3 x 4mm2                                                                                                      |                                                                                                                                                                                  |
| Earth Terminal Capacity 3                                                                                                                       | 2 x 6mm2 Multi-strand                                                                                         |                                                                                                                                                                                  |
| Earth Terminal Capacity 4                                                                                                                       | 1 x 10mm2                                                                                                     |                                                                                                                                                                                  |
| Product Class 1                                                                                                                                 | Must be earthed                                                                                               |                                                                                                                                                                                  |
| Ambient Operating Temperature                                                                                                                   | -5° to +40°C                                                                                                  |                                                                                                                                                                                  |
| Recommended Location                                                                                                                            | Internal Use Only                                                                                             |                                                                                                                                                                                  |
| Maximum Installation Altitude                                                                                                                   | 2000m                                                                                                         |                                                                                                                                                                                  |
| Standard/Approval                                                                                                                               | BS 1363-2                                                                                                     |                                                                                                                                                                                  |
| Additional Notes                                                                                                                                | Dual Earth: Yes                                                                                               |                                                                                                                                                                                  |
| Patents and Trademarks                                                                                                                          | Cheriton is a Registered Trade Mark No. 2344779                                                               |                                                                                                                                                                                  |
| All products listed conform to current British or<br>European standard and the product information is<br>correct at the time of going to press. | All accessories are manufactured under an accredited BS EN ISO 9001 : 2015 Quality Management System.         | It is the policy of the company to improve products as part of our development programme.  Therefore, we reserve the right to alter designs and dimensions without prior notice. |
| Illustrations and diagrams are reproduced within the limitations of reproduction and printing process and are not binding.                      | Due to manufacturing processes we cannot guarantee an exact colour match and shadings of of certain finishes. | Correct as at 12 October 2018 04:43 PM<br>E&OE                                                                                                                                   |