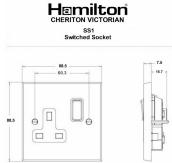

## **Dimensions**

| Primary Range                                                                                                                                   | Cheriton                                                                                                      |                                                                                                                                                                                  |
|-------------------------------------------------------------------------------------------------------------------------------------------------|---------------------------------------------------------------------------------------------------------------|----------------------------------------------------------------------------------------------------------------------------------------------------------------------------------|
| Insert Type                                                                                                                                     | 1 gang 13A Double Pole Switched Socket                                                                        |                                                                                                                                                                                  |
| Plate Finish                                                                                                                                    | Cheriton Victorian Box Satin Brass                                                                            |                                                                                                                                                                                  |
| Insert Colour                                                                                                                                   | Black/Black                                                                                                   |                                                                                                                                                                                  |
| EAN13 Barcode                                                                                                                                   | 5017503391011                                                                                                 |                                                                                                                                                                                  |
| Dimensions (Nominal)                                                                                                                            | Single: Height = 88.5mm Width = 88.5mm Depth = 7.5mm                                                          |                                                                                                                                                                                  |
| Weight                                                                                                                                          | 187 GR                                                                                                        |                                                                                                                                                                                  |
| Fixing Hole Centres                                                                                                                             | Box Fixing = 60.3mm Grid Fixing = N/A                                                                         |                                                                                                                                                                                  |
| Minimum Wall Box Depth                                                                                                                          | 35mm                                                                                                          |                                                                                                                                                                                  |
| Switched Poles                                                                                                                                  | Double                                                                                                        |                                                                                                                                                                                  |
| Current Rating                                                                                                                                  | 13 Amp                                                                                                        |                                                                                                                                                                                  |
| Voltage                                                                                                                                         | 220/250V AC                                                                                                   |                                                                                                                                                                                  |
| Maximum Load                                                                                                                                    | 13 Amp                                                                                                        |                                                                                                                                                                                  |
| Mains Frequency                                                                                                                                 | 50Hz                                                                                                          |                                                                                                                                                                                  |
| IP Rating                                                                                                                                       | IP2XD                                                                                                         |                                                                                                                                                                                  |
| Contact Gap Minimum                                                                                                                             | 3mm                                                                                                           |                                                                                                                                                                                  |
| Terminal Capacity 1                                                                                                                             | 4 x 2.5mm2                                                                                                    |                                                                                                                                                                                  |
| Terminal Capacity 2                                                                                                                             | 3 x 4mm2                                                                                                      |                                                                                                                                                                                  |
| Terminal Capacity 3                                                                                                                             | 2 x 6mm2 Multi-Strand                                                                                         |                                                                                                                                                                                  |
| Terminal Capacity 4                                                                                                                             | 1 x 10mm2                                                                                                     |                                                                                                                                                                                  |
| Earth Terminal Capacity 1                                                                                                                       | 4 x 2.5mm2                                                                                                    |                                                                                                                                                                                  |
| Earth Terminal Capacity 2                                                                                                                       | 3 x 4mm2                                                                                                      |                                                                                                                                                                                  |
| Earth Terminal Capacity 3                                                                                                                       | 2 x 6mm2 Multi-strand                                                                                         |                                                                                                                                                                                  |
| Earth Terminal Capacity 4                                                                                                                       | 1 x 10mm2                                                                                                     |                                                                                                                                                                                  |
| Product Class 1                                                                                                                                 | Must be earthed                                                                                               |                                                                                                                                                                                  |
| Ambient Operating Temperature                                                                                                                   | -5° to +40°C                                                                                                  |                                                                                                                                                                                  |
| Recommended Location                                                                                                                            | Internal Use Only                                                                                             |                                                                                                                                                                                  |
| Maximum Installation Altitude                                                                                                                   | 2000m                                                                                                         |                                                                                                                                                                                  |
| Standard/Approval                                                                                                                               | BS 1363-2                                                                                                     |                                                                                                                                                                                  |
| Additional Notes                                                                                                                                | Dual Earth: Yes                                                                                               |                                                                                                                                                                                  |
| Patents and Trademarks                                                                                                                          | Cheriton is a Registered Trade Mark No. 2344779                                                               |                                                                                                                                                                                  |
| All products listed conform to current British or<br>European standard and the product information is<br>correct at the time of going to press. | All accessories are manufactured under an accredited BS EN ISO 9001 : 2015 Quality Management System.         | It is the policy of the company to improve products as part of our development programme.  Therefore, we reserve the right to alter designs and dimensions without prior notice. |
| Illustrations and diagrams are reproduced within the limitations of reproduction and printing process and are not binding.                      | Due to manufacturing processes we cannot guarantee an exact colour match and shadings of of certain finishes. | Correct as at 12 October 2018 04:43 PM<br>E&OE                                                                                                                                   |