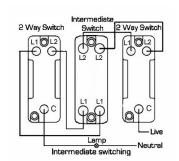

## 94R32WH-W

Cheriton Victorian Satin Brass 2 gang 10AX Intermediate Rocker White/White