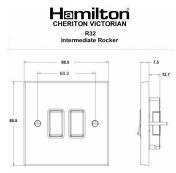

## Dimensions

| Primary Range                                                                                                                                   | Cheriton                                                                                              |                                                                                                                                                                                  |
|-------------------------------------------------------------------------------------------------------------------------------------------------|-------------------------------------------------------------------------------------------------------|----------------------------------------------------------------------------------------------------------------------------------------------------------------------------------|
| Insert Type                                                                                                                                     | 2 gang 10AX Intermediate Rocker                                                                       |                                                                                                                                                                                  |
| Plate Finish                                                                                                                                    | Cheriton Victorian Box Satin Brass                                                                    |                                                                                                                                                                                  |
| Insert Colour                                                                                                                                   | White/White                                                                                           |                                                                                                                                                                                  |
| EAN13 Barcode                                                                                                                                   | 5017503390328                                                                                         |                                                                                                                                                                                  |
| Dimensions (Nominal)                                                                                                                            | Single: Height = 88.5mm Width = 88.5mm Depth = 7.5mm                                                  |                                                                                                                                                                                  |
| Fixing Hole Centres                                                                                                                             | Box Fixing = 60.3mm Grid Fixing = N/A                                                                 |                                                                                                                                                                                  |
| Minimum Wall Box Depth                                                                                                                          | 25mm                                                                                                  |                                                                                                                                                                                  |
| Switched Poles                                                                                                                                  | Single                                                                                                |                                                                                                                                                                                  |
| Current Rating                                                                                                                                  | 10AX                                                                                                  |                                                                                                                                                                                  |
| Voltage                                                                                                                                         | 220/250V AC                                                                                           |                                                                                                                                                                                  |
| Maximum Load                                                                                                                                    | 10 Amp inductive                                                                                      |                                                                                                                                                                                  |
| Mains Frequency                                                                                                                                 | 50Hz                                                                                                  |                                                                                                                                                                                  |
| IP Rating                                                                                                                                       | IP2XD                                                                                                 |                                                                                                                                                                                  |
| Contact Gap Minimum                                                                                                                             | 3mm                                                                                                   |                                                                                                                                                                                  |
| Terminal Capacity 1                                                                                                                             | 5 x 1mm2                                                                                              |                                                                                                                                                                                  |
| Terminal Capacity 2                                                                                                                             | 4 x 1.5mm2                                                                                            |                                                                                                                                                                                  |
| Terminal Capacity 3                                                                                                                             | 1 x 2.5mm2                                                                                            |                                                                                                                                                                                  |
| Terminal Capacity 4                                                                                                                             | 1 x 4mm2 Multi-strand                                                                                 |                                                                                                                                                                                  |
| Terminal Capacity 5                                                                                                                             | 1 x 6mm2                                                                                              |                                                                                                                                                                                  |
| Earth Terminal Capacity 1                                                                                                                       | 5 x 1mm2                                                                                              |                                                                                                                                                                                  |
| Earth Terminal Capacity 2                                                                                                                       | 4 x 1.5mm2                                                                                            |                                                                                                                                                                                  |
| Earth Terminal Capacity 3                                                                                                                       | 3 x 2.5mm2                                                                                            |                                                                                                                                                                                  |
| Earth Terminal Capacity 4                                                                                                                       | 1 x 4mm2 Multi-strand                                                                                 |                                                                                                                                                                                  |
| Earth Terminal Capacity 5                                                                                                                       | 1 x 6mm2                                                                                              |                                                                                                                                                                                  |
| Product Class 1                                                                                                                                 | Must be earthed                                                                                       |                                                                                                                                                                                  |
| Ambient Operating Temperature                                                                                                                   | -5° to +40°C                                                                                          |                                                                                                                                                                                  |
| Recommended Location                                                                                                                            | Internal Use Only                                                                                     |                                                                                                                                                                                  |
| Maximum Installation Altitude                                                                                                                   | 2000m                                                                                                 |                                                                                                                                                                                  |
| Standard/Approval                                                                                                                               | BS EN 60669-1                                                                                         |                                                                                                                                                                                  |
| Patents and Trademarks                                                                                                                          | Cheriton is a Registered Trade Mark No. 2344779                                                       |                                                                                                                                                                                  |
| All products listed conform to current British or<br>European standard and the product information is<br>correct at the time of going to press. | All accessories are manufactured under an accredited BS EN ISO 9001 : 2015 Quality Management System. | It is the policy of the company to improve products as part of our development programme.  Therefore, we reserve the right to alter designs and dimensions without prior notice. |
| Illustrations and diagrams are reproduced within                                                                                                | Due to manufacturing processes we cannot guarantee an exact colour match and shadings of              | Correct as at 12 October 2018 04:43 PM                                                                                                                                           |