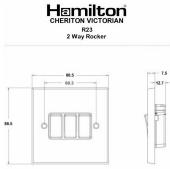

### **Dimensions**

| Primary Range                                                                                                                                   | Cheriton                                                                                              |                                                                                                                                                                                  |
|-------------------------------------------------------------------------------------------------------------------------------------------------|-------------------------------------------------------------------------------------------------------|----------------------------------------------------------------------------------------------------------------------------------------------------------------------------------|
| Insert Type                                                                                                                                     | 3 gang 10AX 2 Way Rocker                                                                              |                                                                                                                                                                                  |
| Plate Finish                                                                                                                                    | Cheriton Victorian Box Satin Brass                                                                    |                                                                                                                                                                                  |
| Insert Colour                                                                                                                                   | Black/Black                                                                                           |                                                                                                                                                                                  |
| EAN13 Barcode                                                                                                                                   | 5017503391233                                                                                         |                                                                                                                                                                                  |
| Dimensions (Nominal)                                                                                                                            | Single: Height = 88.5mm Width = 88.5mm Depth = 7.5mm                                                  |                                                                                                                                                                                  |
| Fixing Hole Centres                                                                                                                             | Box Fixing = 60.3mm Grid Fixing = N/A                                                                 |                                                                                                                                                                                  |
| Minimum Wall Box Depth                                                                                                                          | 25mm                                                                                                  |                                                                                                                                                                                  |
| Switched Poles                                                                                                                                  | Single                                                                                                |                                                                                                                                                                                  |
| Current Rating                                                                                                                                  | 10AX                                                                                                  |                                                                                                                                                                                  |
| Voltage                                                                                                                                         | 220/250V AC                                                                                           |                                                                                                                                                                                  |
| Maximum Load                                                                                                                                    | 10 Amp inductive                                                                                      |                                                                                                                                                                                  |
| Mains Frequency                                                                                                                                 | 50Hz                                                                                                  |                                                                                                                                                                                  |
| IP Rating                                                                                                                                       | IP2XD                                                                                                 |                                                                                                                                                                                  |
| Contact Gap Minimum                                                                                                                             | 3mm                                                                                                   |                                                                                                                                                                                  |
| Terminal Capacity 1                                                                                                                             | 5 x 1mm2                                                                                              |                                                                                                                                                                                  |
| Terminal Capacity 2                                                                                                                             | 4 x 1.5mm2                                                                                            |                                                                                                                                                                                  |
| Terminal Capacity 3                                                                                                                             | 1 x 2.5mm2                                                                                            |                                                                                                                                                                                  |
| Terminal Capacity 4                                                                                                                             | 1 x 4mm2 Multi-strand                                                                                 |                                                                                                                                                                                  |
| Terminal Capacity 5                                                                                                                             | 1 x 6mm2                                                                                              |                                                                                                                                                                                  |
| Earth Terminal Capacity 1                                                                                                                       | 5 x 1mm2                                                                                              |                                                                                                                                                                                  |
| Earth Terminal Capacity 2                                                                                                                       | 4 x 1.5mm2                                                                                            |                                                                                                                                                                                  |
| Earth Terminal Capacity 3                                                                                                                       | 3 x 2.5mm2                                                                                            |                                                                                                                                                                                  |
| Earth Terminal Capacity 4                                                                                                                       | 1 x 4mm2 Multi-strand                                                                                 |                                                                                                                                                                                  |
| Earth Terminal Capacity 5                                                                                                                       | 1 x 6mm2                                                                                              |                                                                                                                                                                                  |
| Product Class 1                                                                                                                                 | Must be earthed                                                                                       |                                                                                                                                                                                  |
| Ambient Operating Temperature                                                                                                                   | -5° to +40°C                                                                                          |                                                                                                                                                                                  |
| Recommended Location                                                                                                                            | Internal Use Only                                                                                     |                                                                                                                                                                                  |
| Maximum Installation Altitude                                                                                                                   | 2000m                                                                                                 |                                                                                                                                                                                  |
| Standard/Approval                                                                                                                               | BS EN 60669-1                                                                                         |                                                                                                                                                                                  |
| Patents and Trademarks                                                                                                                          | Cheriton is a Registered Trade Mark No. 2344779                                                       |                                                                                                                                                                                  |
| All products listed conform to current British or<br>European standard and the product information is<br>correct at the time of going to press. | All accessories are manufactured under an accredited BS EN ISO 9001 : 2015 Quality Management System. | It is the policy of the company to improve products as part of our development programme.  Therefore, we reserve the right to alter designs and dimensions without prior notice. |
| Illustrations and diagrams are reproduced within                                                                                                | Due to manufacturing processes we cannot                                                              | Correct as at 12 October 2018 04:43 PN                                                                                                                                           |