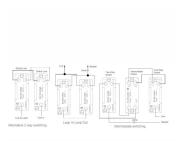

SL

# making connections beautifully

Wiring Accessories • Circuit Protection • Smart Lighting Control & Multi-room Audio

## 94R23BL-B

Cheriton Victorian Satin Brass 3 gang 10AX 2 Way Rocker Black/Black

Item Image

## Wiring



### **Dimensions**



| Primary Range                                                                                                                                   | Cheriton                                                                                              |                                                                                                                                                                                  |
|-------------------------------------------------------------------------------------------------------------------------------------------------|-------------------------------------------------------------------------------------------------------|----------------------------------------------------------------------------------------------