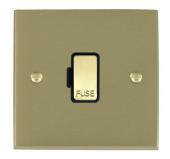

#### 94FOSB-B

Cheriton Victorian Satin Brass 1 gang 13A Fuse Only Satin Brass/Black

## Item Image