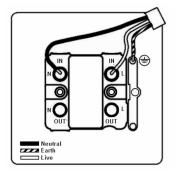

SL

# making connections beautifully

Wiring Accessories • Circuit Protection • Smart Lighting Control & Multi-room Audio

#### 94FOSB-B

Cheriton Victorian Satin Brass 1 gang 13A Fuse Only Satin Brass/Black

## Item Image



## Wiring



#### Dimensions



| Primary Range                                                                                                                                   | Cheriton                                                                                                      |                                                                                                                                                                                  |
|-------------------------------------------------------------------------------------------------------------------------------------------------|---------------------------------------------------------------------------------------------------------------|---------------------------------------------------------------------------------