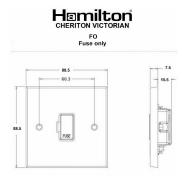

#### Dimensions

| Primary Range                                                                                                                                   | Cheriton                                                                                                      |                                                                                                                                                                                  |
|-------------------------------------------------------------------------------------------------------------------------------------------------|---------------------------------------------------------------------------------------------------------------|----------------------------------------------------------------------------------------------------------------------------------------------------------------------------------|
| Insert Type                                                                                                                                     | 1 gang 13A Fuse Only                                                                                          |                                                                                                                                                                                  |
| Plate Finish                                                                                                                                    | Cheriton Victorian Box Satin Brass                                                                            |                                                                                                                                                                                  |
| Insert Colour                                                                                                                                   | Satin Brass/Black                                                                                             |                                                                                                                                                                                  |
| EAN13 Barcode                                                                                                                                   | 5017503392957                                                                                                 |                                                                                                                                                                                  |
| Dimensions (Nominal)                                                                                                                            | Single: Height = 88.5mm Width = 88.5mm Depth = 7.5mm                                                          |                                                                                                                                                                                  |
| Fixing Hole Centres                                                                                                                             | Box Fixing = 60.3mm Grid Fixing = N/A                                                                         |                                                                                                                                                                                  |
| Minimum Wall Box Depth                                                                                                                          | 35mm                                                                                                          |                                                                                                                                                                                  |
| Switched Poles                                                                                                                                  | None                                                                                                          |                                                                                                                                                                                  |
| Current Rating                                                                                                                                  | 13 Amp                                                                                                        |                                                                                                                                                                                  |
| Voltage                                                                                                                                         | 220/250V AC                                                                                                   |                                                                                                                                                                                  |
| Maximum Load                                                                                                                                    | 13 Amp                                                                                                        |                                                                                                                                                                                  |
| Mains Frequency                                                                                                                                 | 50Hz                                                                                                          |                                                                                                                                                                                  |
| IP Rating                                                                                                                                       | IP2XD                                                                                                         |                                                                                                                                                                                  |
| Contact Gap Minimum                                                                                                                             | None                                                                                                          |                                                                                                                                                                                  |
| Terminal Capacity 1                                                                                                                             | 5 x 1mm2                                                                                                      |                                                                                                                                                                                  |
| Terminal Capacity 2                                                                                                                             | 4 x 1.5mm2                                                                                                    |                                                                                                                                                                                  |
| Terminal Capacity 3                                                                                                                             | 3 x 2.5mm2                                                                                                    |                                                                                                                                                                                  |
| Terminal Capacity 4                                                                                                                             | 1 x 4mm2 Multi-strand                                                                                         |                                                                                                                                                                                  |
| Terminal Capacity 5                                                                                                                             | 1 x 6mm2                                                                                                      |                                                                                                                                                                                  |
| Earth Terminal Capacity 1                                                                                                                       | 6 x 1mm2                                                                                                      |                                                                                                                                                                                  |
| Earth Terminal Capacity 2                                                                                                                       | 5 x 1.5mm2                                                                                                    |                                                                                                                                                                                  |
| Earth Terminal Capacity 3                                                                                                                       | 3 x 2.5mm2                                                                                                    |                                                                                                                                                                                  |
| Earth Terminal Capacity 4                                                                                                                       | 2 x 4mm2 Multi-strand                                                                                         |                                                                                                                                                                                  |
| Earth Terminal Capacity 5                                                                                                                       | 1 x 6mm2                                                                                                      |                                                                                                                                                                                  |
| Product Class 1                                                                                                                                 | Must be earthed                                                                                               |                                                                                                                                                                                  |
| Ambient Operating Temperature                                                                                                                   | -5° to +40°C                                                                                                  |                                                                                                                                                                                  |
| Recommended Location                                                                                                                            | Internal Use Only                                                                                             |                                                                                                                                                                                  |
| Maximum Installation Altitude                                                                                                                   | 2000m                                                                                                         |                                                                                                                                                                                  |
| Standard/Approval                                                                                                                               | BS 1363-4                                                                                                     |                                                                                                                                                                                  |
| Patents and Trademarks                                                                                                                          | Cheriton is a Registered Trade Mark No. 2344779                                                               |                                                                                                                                                                                  |
| All products listed conform to current British or<br>European standard and the product information is<br>correct at the time of going to press. | All accessories are manufactured under an accredited BS EN ISO 9001 : 2015 Quality Management System.         | It is the policy of the company to improve products as part of our development programme.  Therefore, we reserve the right to alter designs and dimensions without prior notice. |
| Illustrations and diagrams are reproduced within<br>the limitations of reproduction and printing<br>process and are not binding.                | Due to manufacturing processes we cannot guarantee an exact colour match and shadings of of certain finishes. | Correct as at 12 October 2018 04:43 PM<br>E&OE                                                                                                                                   |
|                                                                                                                                                 |                                                                                                               |                                                                                                                                                                                  |