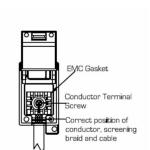

## 94DTVFW

Cheriton Victorian Satin Brass 1 gang Non-Isolated TV (female) White

Wiring

Item Image

**Dimensions** 

| Primary Range                                                                                                                                   | Cheriton                                                                                                      |                                                                                                                                                                                          |
|-------------------------------------------------------------------------------------------------------------------------------------------------|---------------------------------------------------------------------------------------------------------------|------------------------------------------------------------------------------------------------------------------------------------------------------------------------------------------|
| Insert Type                                                                                                                                     | 1 gang Non-Isolated TV (female) (DAB Compatible)                                                              |                                                                                                                                                                                          |
| Plate Finish                                                                                                                                    | Cheriton Victorian Box Satin Brass                                                                            |                                                                                                                                                                                          |
| Insert Colour                                                                                                                                   | White                                                                                                         |                                                                                                                                                                                          |
| EAN13 Barcode                                                                                                                                   | 5028690390374                                                                                                 |                                                                                                                                                                                          |
| Dimensions (Nominal)                                                                                                                            | Single: Height = 88.5mm Width = 88.5mm Depth = 7.5mm                                                          |                                                                                                                                                                                          |
| Fixing Hole Centres                                                                                                                             | Box Fixing = 60.3mm Grid Fixing = N/A                                                                         |                                                                                                                                                                                          |
| Minimum Wall Box Depth                                                                                                                          | 35mm                                                                                                          |                                                                                                                                                                                          |
| Switched Poles                                                                                                                                  | N/A                                                                                                           |                                                                                                                                                                                          |
| IP Rating                                                                                                                                       | IP2XD                                                                                                         |                                                                                                                                                                                          |
| Contact Gap Minimum                                                                                                                             | N/A                                                                                                           |                                                                                                                                                                                          |
| Earth Terminal Capacity 1                                                                                                                       | 5 x 1mm2                                                                                                      |                                                                                                                                                                                          |
| Earth Terminal Capacity 2                                                                                                                       | 4 x 1.5mm2                                                                                                    |                                                                                                                                                                                          |
| Earth Terminal Capacity 3                                                                                                                       | 3 x 2.5mm2                                                                                                    |                                                                                                                                                                                          |
| Earth Terminal Capacity 4                                                                                                                       | 1 x 4mm2 Multi-strand                                                                                         |                                                                                                                                                                                          |
| Earth Terminal Capacity 5                                                                                                                       | 1 x 6mm2                                                                                                      |                                                                                                                                                                                          |
| Product Class 1                                                                                                                                 | Must be earthed (ref BS7671 415.2.1)                                                                          |                                                                                                                                                                                          |
| Ambient Operating Temperature                                                                                                                   | -5° to +40°C                                                                                                  |                                                                                                                                                                                          |
| Recommended Location                                                                                                                            | Internal Use Only                                                                                             |                                                                                                                                                                                          |
| Maximum Installation Altitude                                                                                                                   | 2000m                                                                                                         |                                                                                                                                                                                          |
| EuroFix Additional Notes                                                                                                                        | TV Outlet (IEC 169-2 Female Socket) Usually used for FM (DAB) outlet                                          |                                                                                                                                                                                          |
| Frequencies 1                                                                                                                                   | TV DC=5-2200 MHz                                                                                              |                                                                                                                                                                                          |
| Patents and Trademarks                                                                                                                          | Cheriton is a Registered Trade Mark No. 2344779                                                               |                                                                                                                                                                                          |
| All products listed conform to current British or<br>European standard and the product information is<br>correct at the time of going to press. | All accessories are manufactured under an accredited BS EN ISO 9001 : 2015 Quality Management System.         | It is the policy of the company to improve products<br>as part of our development programme.<br>Therefore, we reserve the right to alter designs<br>and dimensions without prior notice. |
| Illustrations and diagrams are reproduced within the limitations of reproduction and printing process and are not binding.                      | Due to manufacturing processes we cannot guarantee an exact colour match and shadings of of certain finishes. | Correct as at 12 October 2018 04:43 PM<br>E&OE                                                                                                                                           |