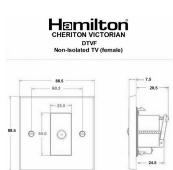

## 94DTVFW

Cheriton Victorian Satin Brass 1 gang Non-Isolated TV (female) White

Wiring

Item Image

**Dimensions** 

| Primary Range                                                                                                                                   | Cheriton                                                                                                      |                                                                                                                                                                                          |
|-------------------------------------------------------------------------------------------------------------------------------------------------|---------------------------------------------------------------------------------------------------------------|------------------------------------------------------------------------------------------------------------------------------------------------------------------------------------------|
| Insert Type                                                                                                                                     | 1 gang Non-Isolated TV (female) (DAB Compatible)                                                              |                                                                                                                                                                                          |
| Plate Finish                                                                                                                                    | Cheriton Victorian Box Satin Brass                                                                            |                                                                                                                                                                                          |
| Insert Colour                                                                                                                                   | White                                                                                                         |                                                                                                                                                                                          |
| EAN13 Barcode                                                                                                                                   | 5028690390374                                                                                                 |                                                                                                                                                                                          |
| Dimensions (Nominal)                                                                                                                            | Single: Height = 88.5mm Width = 88.5mm Depth = 7.5mm                                                          |                                                                                                                                                                                          |
| Fixing Hole Centres                                                                                                                             | Box Fixing = 60.3mm Grid Fixing = N/A                                                                         |                                                                                                                                                                                          |
| Minimum Wall Box Depth                                                                                                                          | 35mm                                                                                                          |                                                                                                                                                                                          |
| Switched Poles                                                                                                                                  | N/A                                                                                                           |                                                                                                                                                                                          |
| IP Rating                                                                                                                                       | IP2XD                                                                                                         |                                                                                                                                                                                          |
| Contact Gap Minimum                                                                                                                             | N/A                                                                                                           |                                                                                                                                                                                          |
| Earth Terminal Capacity 1                                                                                                                       | 5 x 1mm2                                                                                                      |                                                                                                                                                                                          |
| Earth Terminal Capacity 2                                                                                                                       | 4 x 1.5mm2                                                                                                    |                                                                                                                                                                                          |
| Earth Terminal Capacity 3                                                                                                                       | 3 x 2.5mm2                                                                                                    |                                                                                                                                                                                          |
| Earth Terminal Capacity 4                                                                                                                       | 1 x 4mm2 Multi-strand                                                                                         |                                                                                                                                                                                          |
| Earth Terminal Capacity 5                                                                                                                       | 1 x 6mm2                                                                                                      |                                                                                                                                                                                          |
| Product Class 1                                                                                                                                 | Must be earthed (ref BS7671 415.2.1)                                                                          |                                                                                                                                                                                          |
| Ambient Operating Temperature                                                                                                                   | -5° to +40°C                                                                                                  |                                                                                                                                                                                          |
| Recommended Location                                                                                                                            | Internal Use Only                                                                                             |                                                                                                                                                                                          |
| Maximum Installation Altitude                                                                                                                   | 2000m                                                                                                         |                                                                                                                                                                                          |
| EuroFix Additional Notes                                                                                                                        | TV Outlet (IEC 169-2 Female Socket) Usually used for FM (DAB) outlet                                          |                                                                                                                                                                                          |
| Frequencies 1                                                                                                                                   | TV DC=5-2200 MHz                                                                                              |                                                                                                                                                                                          |
| Patents and Trademarks                                                                                                                          | Cheriton is a Registered Trade Mark No. 2344779                                                               |                                                                                                                                                                                          |
| All products listed conform to current British or<br>European standard and the product information is<br>correct at the time of going to press. | All accessories are manufactured under an accredited BS EN ISO 9001 : 2015 Quality Management System.         | It is the policy of the company to improve products<br>as part of our development programme.<br>Therefore, we reserve the right to alter designs<br>and dimensions without prior notice. |
| Illustrations and diagrams are reproduced within the limitations of reproduction and printing process and are not binding.                      | Due to manufacturing processes we cannot guarantee an exact colour match and shadings of of certain finishes. | Correct as at 12 October 2018 04:43 PM<br>E&OE                                                                                                                                           |