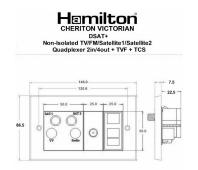

## 94DSAT+B

Cheriton Victorian Satin Brass Non-Isolated TV+FM+SAT1+SAT2 Quadplexer 2in/4out +TVF+TCS (DAB Compatible) Black

SATI SATZ

SO SO SO TV PMIDAB

Item Image

| Primary Range                                                                                                                                   | Cheriton                                                                                                                |                                                                                                                                                                                  |
|-------------------------------------------------------------------------------------------------------------------------------------------------|-------------------------------------------------------------------------------------------------------------------------|----------------------------------------------------------------------------------------------------------------------------------------------------------------------------------|
| Insert Type                                                                                                                                     | Non-Isolated TV+FM+SAT1+SAT2 Quadplexer 2in/4out +TVF+TCS (DAB Compatible)                                              |                                                                                                                                                                                  |
| Plate Finish                                                                                                                                    | Cheriton Victorian Box Satin Brass                                                                                      |                                                                                                                                                                                  |
| Insert Colour                                                                                                                                   | Black                                                                                                                   |                                                                                                                                                                                  |
| EAN13 Barcode                                                                                                                                   | 5028690391029                                                                                                           |                                                                                                                                                                                  |
| Dimensions (Nominal)                                                                                                                            | Double: Height = 86.5mm Width = 146.0mm Depth = 7.5mm                                                                   |                                                                                                                                                                                  |
| Fixing Hole Centres                                                                                                                             | Box Fixing = 120.6mm Grid Fixing = N/A                                                                                  |                                                                                                                                                                                  |
| Minimum Wall Box Depth                                                                                                                          | 35mm                                                                                                                    |                                                                                                                                                                                  |
| Switched Poles                                                                                                                                  | N/A                                                                                                                     |                                                                                                                                                                                  |
| IP Rating                                                                                                                                       | IP2XD                                                                                                                   |                                                                                                                                                                                  |
| Contact Gap Minimum                                                                                                                             | N/A                                                                                                                     |                                                                                                                                                                                  |
| Earth Terminal Capacity 1                                                                                                                       | 5 x 1mm2                                                                                                                |                                                                                                                                                                                  |
| Earth Terminal Capacity 2                                                                                                                       | 4 x 1.5mm2                                                                                                              |                                                                                                                                                                                  |
| Earth Terminal Capacity 3                                                                                                                       | 3 x 2.5mm2                                                                                                              |                                                                                                                                                                                  |
| Earth Terminal Capacity 4                                                                                                                       | 1 x 4mm2 Multi-strand                                                                                                   |                                                                                                                                                                                  |
| Earth Terminal Capacity 5                                                                                                                       | 1 x 6mm2                                                                                                                |                                                                                                                                                                                  |
| Product Class 1                                                                                                                                 | Must be earthed (ref BS7671 415.2.1)                                                                                    |                                                                                                                                                                                  |
| Ambient Operating Temperature                                                                                                                   | -5° to +40°C                                                                                                            |                                                                                                                                                                                  |
| Recommended Location                                                                                                                            | Internal Use Only                                                                                                       |                                                                                                                                                                                  |
| Maximum Installation Altitude                                                                                                                   | 2000m                                                                                                                   |                                                                                                                                                                                  |
| EuroFix Additional Notes                                                                                                                        | Quadplexer for use with combined TV FM and Satellite Signals (DAB compatible) plus Telephone Slave and Female TV Socket |                                                                                                                                                                                  |
| Frequencies 1                                                                                                                                   | TV=5-68 MHz 125-860 MHz                                                                                                 |                                                                                                                                                                                  |
| Frequencies 2                                                                                                                                   | FM=88-108 MHz                                                                                                           |                                                                                                                                                                                  |
| Frequencies 3                                                                                                                                   | SAT DC=950-2200 MHz                                                                                                     |                                                                                                                                                                                  |
| Frequencies 4                                                                                                                                   | TV DC=5-2200 MHz                                                                                                        |                                                                                                                                                                                  |
| Patents and Trademarks                                                                                                                          | Cheriton is a Registered Trade Mark No. 2344779                                                                         |                                                                                                                                                                                  |
| All products listed conform to current British or<br>European standard and the product information is<br>correct at the time of going to press. | All accessories are manufactured under an accredited BS EN ISO 9001 : 2015 Quality Management System.                   | It is the policy of the company to improve products as part of our development programme.  Therefore, we reserve the right to alter designs and dimensions without prior notice. |
| Illustrations and diagrams are reproduced within the limitations of reproduction and printing process and are not binding.                      | Due to manufacturing processes we cannot guarantee an exact colour match and shadings of of certain finishes.           | Correct as at 12 October 2018 04:43 PM E&OE                                                                                                                                      |