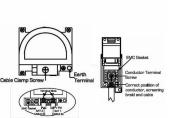

## 94DSAT+B

Cheriton Victorian Satin Brass Non-Isolated TV+FM+SAT1+SAT2 Quadplexer 2in/4out +TVF+TCS (DAB Compatible) Black

SATI SATZ

SO SO SO TV PMIDAB

Item Image

| Primary Range                                                                                                                                   | Cheriton                                                                                                                |                                                                                                                                                                                  |
|-------------------------------------------------------------------------------------------------------------------------------------------------|-------------------------------------------------------------------------------------------------------------------------|----------------------------------------------------------------------------------------------------------------------------------------------------------------------------------|
| Insert Type                                                                                                                                     | Non-Isolated TV+FM+SAT1+SAT2 Quadplexer 2in/4out +TVF+TCS (DAB Compatible)                                              |                                                                                                                                                                                  |
| Plate Finish                                                                                                                                    | Cheriton Victorian Box Satin Brass                                                                                      |                                                                                                                                                                                  |
| Insert Colour                                                                                                                                   | Black                                                                                                                   |                                                                                                                                                                                  |
| EAN13 Barcode                                                                                                                                   | 5028690391029                                                                                                           |                                                                                                                                                                                  |
| Dimensions (Nominal)                                                                                                                            | Double: Height = 86.5mm Width = 146.0mm Depth = 7.5mm                                                                   |                                                                                                                                                                                  |
| Fixing Hole Centres                                                                                                                             | Box Fixing = 120.6mm Grid Fixing = N/A                                                                                  |                                                                                                                                                                                  |
| Minimum Wall Box Depth                                                                                                                          | 35mm                                                                                                                    |                                                                                                                                                                                  |
| Switched Poles                                                                                                                                  | N/A                                                                                                                     |                                                                                                                                                                                  |
| IP Rating                                                                                                                                       | IP2XD                                                                                                                   |                                                                                                                                                                                  |
| Contact Gap Minimum                                                                                                                             | N/A                                                                                                                     |                                                                                                                                                                                  |
| Earth Terminal Capacity 1                                                                                                                       | 5 x 1mm2                                                                                                                |                                                                                                                                                                                  |
| Earth Terminal Capacity 2                                                                                                                       | 4 x 1.5mm2                                                                                                              |                                                                                                                                                                                  |
| Earth Terminal Capacity 3                                                                                                                       | 3 x 2.5mm2                                                                                                              |                                                                                                                                                                                  |
| Earth Terminal Capacity 4                                                                                                                       | 1 x 4mm2 Multi-strand                                                                                                   |                                                                                                                                                                                  |
| Earth Terminal Capacity 5                                                                                                                       | 1 x 6mm2                                                                                                                |                                                                                                                                                                                  |
| Product Class 1                                                                                                                                 | Must be earthed (ref BS7671 415.2.1)                                                                                    |                                                                                                                                                                                  |
| Ambient Operating Temperature                                                                                                                   | -5° to +40°C                                                                                                            |                                                                                                                                                                                  |
| Recommended Location                                                                                                                            | Internal Use Only                                                                                                       |                                                                                                                                                                                  |
| Maximum Installation Altitude                                                                                                                   | 2000m                                                                                                                   |                                                                                                                                                                                  |
| EuroFix Additional Notes                                                                                                                        | Quadplexer for use with combined TV FM and Satellite Signals (DAB compatible) plus Telephone Slave and Female TV Socket |                                                                                                                                                                                  |
| Frequencies 1                                                                                                                                   | TV=5-68 MHz 125-860 MHz                                                                                                 |                                                                                                                                                                                  |
| Frequencies 2                                                                                                                                   | FM=88-108 MHz                                                                                                           |                                                                                                                                                                                  |
| Frequencies 3                                                                                                                                   | SAT DC=950-2200 MHz                                                                                                     |                                                                                                                                                                                  |
| Frequencies 4                                                                                                                                   | TV DC=5-2200 MHz                                                                                                        |                                                                                                                                                                                  |
| Patents and Trademarks                                                                                                                          | Cheriton is a Registered Trade Mark No. 2344779                                                                         |                                                                                                                                                                                  |
| All products listed conform to current British or<br>European standard and the product information is<br>correct at the time of going to press. | All accessories are manufactured under an accredited BS EN ISO 9001 : 2015 Quality Management System.                   | It is the policy of the company to improve products as part of our development programme.  Therefore, we reserve the right to alter designs and dimensions without prior notice. |
| Illustrations and diagrams are reproduced within the limitations of reproduction and printing process and are not binding.                      | Due to manufacturing processes we cannot guarantee an exact colour match and shadings of of certain finishes.           | Correct as at 12 October 2018 04:43 PM E&OE                                                                                                                                      |