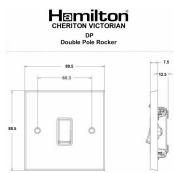

## **Dimensions**

| Primary Range                                                                                                                                   | Cheriton                                                                                              |                                                                                                                                                                                  |
|-------------------------------------------------------------------------------------------------------------------------------------------------|-------------------------------------------------------------------------------------------------------|----------------------------------------------------------------------------------------------------------------------------------------------------------------------------------|
| Insert Type                                                                                                                                     | 1 gang 20AX Double Pole Rocker                                                                        |                                                                                                                                                                                  |
| Plate Finish                                                                                                                                    | Cheriton Victorian Box Satin Brass                                                                    |                                                                                                                                                                                  |
| Insert Colour                                                                                                                                   | White/White                                                                                           |                                                                                                                                                                                  |
| EAN13 Barcode                                                                                                                                   | 5017503390977                                                                                         |                                                                                                                                                                                  |
| Dimensions (Nominal)                                                                                                                            | Single: Height = 88.5mm Width = 88.5mm Depth = 7.5mm                                                  |                                                                                                                                                                                  |
| Fixing Hole Centres                                                                                                                             | Box Fixing = 60.3mm Grid Fixing = N/A                                                                 |                                                                                                                                                                                  |
| Minimum Wall Box Depth                                                                                                                          | 25mm                                                                                                  |                                                                                                                                                                                  |
| Switched Poles                                                                                                                                  | Double                                                                                                |                                                                                                                                                                                  |
| Current Rating                                                                                                                                  | 20AX                                                                                                  |                                                                                                                                                                                  |
| Voltage                                                                                                                                         | 220/250V AC                                                                                           |                                                                                                                                                                                  |
| Maximum Load                                                                                                                                    | 20 Amp inductive                                                                                      |                                                                                                                                                                                  |
| Mains Frequency                                                                                                                                 | 50Hz                                                                                                  |                                                                                                                                                                                  |
| IP Rating                                                                                                                                       | IP2XD                                                                                                 |                                                                                                                                                                                  |
| Contact Gap Minimum                                                                                                                             | 3mm                                                                                                   |                                                                                                                                                                                  |
| Terminal Capacity 1                                                                                                                             | 3 x 2.5mm2                                                                                            |                                                                                                                                                                                  |
| Terminal Capacity 2                                                                                                                             | 2 x 4mm2 Multi Strand                                                                                 |                                                                                                                                                                                  |
| Terminal Capacity 3                                                                                                                             | 1 x 6mm2                                                                                              |                                                                                                                                                                                  |
| Earth Terminal Capacity 1                                                                                                                       | 6 x 1mm2                                                                                              |                                                                                                                                                                                  |
| Earth Terminal Capacity 2                                                                                                                       | 5 x 1.5mm2                                                                                            |                                                                                                                                                                                  |
| Earth Terminal Capacity 3                                                                                                                       | 3 x 2.5mm2                                                                                            |                                                                                                                                                                                  |
| Earth Terminal Capacity 4                                                                                                                       | 2 x 4mm2 Multi-strand                                                                                 |                                                                                                                                                                                  |
| Earth Terminal Capacity 5                                                                                                                       | 1 x 6mm2                                                                                              |                                                                                                                                                                                  |
| Product Class 1                                                                                                                                 | Must be earthed                                                                                       |                                                                                                                                                                                  |
| Ambient Operating Temperature                                                                                                                   | -5° to +40°C                                                                                          |                                                                                                                                                                                  |
| Recommended Location                                                                                                                            | Internal Use Only                                                                                     |                                                                                                                                                                                  |
| Maximum Installation Altitude                                                                                                                   | 2000m                                                                                                 |                                                                                                                                                                                  |
| Standard/Approval                                                                                                                               | BS EN 60669-1                                                                                         |                                                                                                                                                                                  |
| Patents and Trademarks                                                                                                                          | Cheriton is a Registered Trade Mark No. 2344779                                                       |                                                                                                                                                                                  |
| All products listed conform to current British or<br>European standard and the product information is<br>correct at the time of going to press. | All accessories are manufactured under an accredited BS EN ISO 9001 : 2015 Quality Management System. | It is the policy of the company to improve products as part of our development programme.  Therefore, we reserve the right to alter designs and dimensions without prior notice. |
| Illustrations and diagrams are reproduced within                                                                                                | Due to manufacturing processes we cannot                                                              | Correct as at 12 October 2018 04:43 PM                                                                                                                                           |