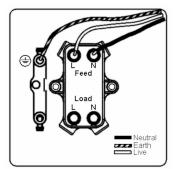

## **Dimensions**

| Primary Range                                                                                                                                   | Cheriton                                                                                              |                                                                                                                                                                                  |
|-------------------------------------------------------------------------------------------------------------------------------------------------|-------------------------------------------------------------------------------------------------------|----------------------------------------------------------------------------------------------------------------------------------------------------------------------------------|
| Insert Type                                                                                                                                     | 1 gang 20AX Double Pole Rocker                                                                        |                                                                                                                                                                                  |
| Plate Finish                                                                                                                                    | Cheriton Victorian Box Satin Brass                                                                    |                                                                                                                                                                                  |
| Insert Colour                                                                                                                                   | White/White                                                                                           |                                                                                                                                                                                  |
| EAN13 Barcode                                                                                                                                   | 5017503390977                                                                                         |                                                                                                                                                                                  |
| Dimensions (Nominal)                                                                                                                            | Single: Height = 88.5mm Width = 88.5mm Depth = 7.5mm                                                  |                                                                                                                                                                                  |
| Fixing Hole Centres                                                                                                                             | Box Fixing = 60.3mm Grid Fixing = N/A                                                                 |                                                                                                                                                                                  |
| Minimum Wall Box Depth                                                                                                                          | 25mm                                                                                                  |                                                                                                                                                                                  |
| Switched Poles                                                                                                                                  | Double                                                                                                |                                                                                                                                                                                  |
| Current Rating                                                                                                                                  | 20AX                                                                                                  |                                                                                                                                                                                  |
| Voltage                                                                                                                                         | 220/250V AC                                                                                           |                                                                                                                                                                                  |
| Maximum Load                                                                                                                                    | 20 Amp inductive                                                                                      |                                                                                                                                                                                  |
| Mains Frequency                                                                                                                                 | 50Hz                                                                                                  |                                                                                                                                                                                  |
| IP Rating                                                                                                                                       | IP2XD                                                                                                 |                                                                                                                                                                                  |
| Contact Gap Minimum                                                                                                                             | 3mm                                                                                                   |                                                                                                                                                                                  |
| Terminal Capacity 1                                                                                                                             | 3 x 2.5mm2                                                                                            |                                                                                                                                                                                  |
| Terminal Capacity 2                                                                                                                             | 2 x 4mm2 Multi Strand                                                                                 |                                                                                                                                                                                  |
| Terminal Capacity 3                                                                                                                             | 1 x 6mm2                                                                                              |                                                                                                                                                                                  |
| Earth Terminal Capacity 1                                                                                                                       | 6 x 1mm2                                                                                              |                                                                                                                                                                                  |
| Earth Terminal Capacity 2                                                                                                                       | 5 x 1.5mm2                                                                                            |                                                                                                                                                                                  |
| Earth Terminal Capacity 3                                                                                                                       | 3 x 2.5mm2                                                                                            |                                                                                                                                                                                  |
| Earth Terminal Capacity 4                                                                                                                       | 2 x 4mm2 Multi-strand                                                                                 |                                                                                                                                                                                  |
| Earth Terminal Capacity 5                                                                                                                       | 1 x 6mm2                                                                                              |                                                                                                                                                                                  |
| Product Class 1                                                                                                                                 | Must be earthed                                                                                       |                                                                                                                                                                                  |
| Ambient Operating Temperature                                                                                                                   | -5° to +40°C                                                                                          |                                                                                                                                                                                  |
| Recommended Location                                                                                                                            | Internal Use Only                                                                                     |                                                                                                                                                                                  |
| Maximum Installation Altitude                                                                                                                   | 2000m                                                                                                 |                                                                                                                                                                                  |
| Standard/Approval                                                                                                                               | BS EN 60669-1                                                                                         |                                                                                                                                                                                  |
| Patents and Trademarks                                                                                                                          | Cheriton is a Registered Trade Mark No. 2344779                                                       |                                                                                                                                                                                  |
| All products listed conform to current British or<br>European standard and the product information is<br>correct at the time of going to press. | All accessories are manufactured under an accredited BS EN ISO 9001 : 2015 Quality Management System. | It is the policy of the company to improve products as part of our development programme.  Therefore, we reserve the right to alter designs and dimensions without prior notice. |
| Illustrations and diagrams are reproduced within                                                                                                | Due to manufacturing processes we cannot                                                              | Correct as at 12 October 2018 04:43 PM                                                                                                                                           |