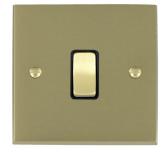

## 94DPSB-B

Cheriton Victorian Satin Brass 1 gang 20AX Double Pole Rocker Satin Brass/Black

## Item Image