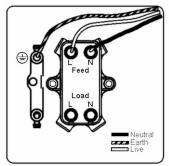

## Dimensions

| Primary Range                                                                                                                                   | Cheriton                                                                                              |                                                                                                                                                                                  |
|-------------------------------------------------------------------------------------------------------------------------------------------------|-------------------------------------------------------------------------------------------------------|----------------------------------------------------------------------------------------------------------------------------------------------------------------------------------|
| Insert Type                                                                                                                                     | 1 gang 20AX Double Pole Rocker                                                                        |                                                                                                                                                                                  |
| Plate Finish                                                                                                                                    | Cheriton Victorian Box Satin Brass                                                                    |                                                                                                                                                                                  |
| Insert Colour                                                                                                                                   | Satin Brass/Black                                                                                     |                                                                                                                                                                                  |
| EAN13 Barcode                                                                                                                                   | 5017503392971                                                                                         |                                                                                                                                                                                  |
| Dimensions (Nominal)                                                                                                                            | Single: Height = 88.5mm Width = 88.5mm Depth = 7.5mm                                                  |                                                                                                                                                                                  |
| Fixing Hole Centres                                                                                                                             | Box Fixing = 60.3mm Grid Fixing = N/A                                                                 |                                                                                                                                                                                  |
| Minimum Wall Box Depth                                                                                                                          | 25mm                                                                                                  |                                                                                                                                                                                  |
| Switched Poles                                                                                                                                  | Double                                                                                                |                                                                                                                                                                                  |
| Current Rating                                                                                                                                  | 20AX                                                                                                  |                                                                                                                                                                                  |
| Voltage                                                                                                                                         | 220/250V AC                                                                                           |                                                                                                                                                                                  |
| Maximum Load                                                                                                                                    | 20 Amp inductive                                                                                      |                                                                                                                                                                                  |
| Mains Frequency                                                                                                                                 | 50Hz                                                                                                  |                                                                                                                                                                                  |
| IP Rating                                                                                                                                       | IP2XD                                                                                                 |                                                                                                                                                                                  |
| Contact Gap Minimum                                                                                                                             | 3mm                                                                                                   |                                                                                                                                                                                  |
| Terminal Capacity 1                                                                                                                             | 3 x 2.5mm2                                                                                            |                                                                                                                                                                                  |
| Terminal Capacity 2                                                                                                                             | 2 x 4mm2 Multi Strand                                                                                 |                                                                                                                                                                                  |
| Terminal Capacity 3                                                                                                                             | 1 x 6mm2                                                                                              |                                                                                                                                                                                  |
| Earth Terminal Capacity 1                                                                                                                       | 6 x 1mm2                                                                                              |                                                                                                                                                                                  |
| Earth Terminal Capacity 2                                                                                                                       | 5 x 1.5mm2                                                                                            |                                                                                                                                                                                  |
| Earth Terminal Capacity 3                                                                                                                       | 3 x 2.5mm2                                                                                            |                                                                                                                                                                                  |
| Earth Terminal Capacity 4                                                                                                                       | 2 x 4mm2 Multi-strand                                                                                 |                                                                                                                                                                                  |
| Earth Terminal Capacity 5                                                                                                                       | 1 x 6mm2                                                                                              |                                                                                                                                                                                  |
| Product Class 1                                                                                                                                 | Must be earthed                                                                                       |                                                                                                                                                                                  |
| Ambient Operating Temperature                                                                                                                   | -5° to +40°C                                                                                          |                                                                                                                                                                                  |
| Recommended Location                                                                                                                            | Internal Use Only                                                                                     |                                                                                                                                                                                  |
| Maximum Installation Altitude                                                                                                                   | 2000m                                                                                                 |                                                                                                                                                                                  |
| Standard/Approval                                                                                                                               | BS EN 60669-1                                                                                         |                                                                                                                                                                                  |
| Patents and Trademarks                                                                                                                          | Cheriton is a Registered Trade Mark No. 2344779                                                       |                                                                                                                                                                                  |
| All products listed conform to current British or<br>European standard and the product information is<br>correct at the time of going to press. | All accessories are manufactured under an accredited BS EN ISO 9001 : 2015 Quality Management System. | It is the policy of the company to improve products as part of our development programme.  Therefore, we reserve the right to alter designs and dimensions without prior notice. |
|                                                                                                                                                 |                                                                                                       |                                                                                                                                                                                  |