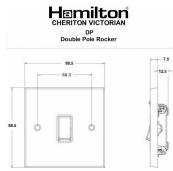

## Dimensions

| Primary Range                                                                                                                                   | Cheriton                                                                                              |                                                                                                                                                                                  |
|-------------------------------------------------------------------------------------------------------------------------------------------------|-------------------------------------------------------------------------------------------------------|----------------------------------------------------------------------------------------------------------------------------------------------------------------------------------|
| Insert Type                                                                                                                                     | 1 gang 20AX Double Pole Rocker                                                                        |                                                                                                                                                                                  |
| Plate Finish                                                                                                                                    | Cheriton Victorian Box Satin Brass                                                                    |                                                                                                                                                                                  |
| Insert Colour                                                                                                                                   | Satin Brass/Black                                                                                     |                                                                                                                                                                                  |
| EAN13 Barcode                                                                                                                                   | 5017503392971                                                                                         |                                                                                                                                                                                  |
| Dimensions (Nominal)                                                                                                                            | Single: Height = 88.5mm Width = 88.5mm Depth = 7.5mm                                                  |                                                                                                                                                                                  |
| Fixing Hole Centres                                                                                                                             | Box Fixing = 60.3mm Grid Fixing = N/A                                                                 |                                                                                                                                                                                  |
| Minimum Wall Box Depth                                                                                                                          | 25mm                                                                                                  |                                                                                                                                                                                  |
| Switched Poles                                                                                                                                  | Double                                                                                                |                                                                                                                                                                                  |
| Current Rating                                                                                                                                  | 20AX                                                                                                  |                                                                                                                                                                                  |
| Voltage                                                                                                                                         | 220/250V AC                                                                                           |                                                                                                                                                                                  |
| Maximum Load                                                                                                                                    | 20 Amp inductive                                                                                      |                                                                                                                                                                                  |
| Mains Frequency                                                                                                                                 | 50Hz                                                                                                  |                                                                                                                                                                                  |
| IP Rating                                                                                                                                       | IP2XD                                                                                                 |                                                                                                                                                                                  |
| Contact Gap Minimum                                                                                                                             | 3mm                                                                                                   |                                                                                                                                                                                  |
| Terminal Capacity 1                                                                                                                             | 3 x 2.5mm2                                                                                            |                                                                                                                                                                                  |
| Terminal Capacity 2                                                                                                                             | 2 x 4mm2 Multi Strand                                                                                 |                                                                                                                                                                                  |
| Terminal Capacity 3                                                                                                                             | 1 x 6mm2                                                                                              |                                                                                                                                                                                  |
| Earth Terminal Capacity 1                                                                                                                       | 6 x 1mm2                                                                                              |                                                                                                                                                                                  |
| Earth Terminal Capacity 2                                                                                                                       | 5 x 1.5mm2                                                                                            |                                                                                                                                                                                  |
| Earth Terminal Capacity 3                                                                                                                       | 3 x 2.5mm2                                                                                            |                                                                                                                                                                                  |
| Earth Terminal Capacity 4                                                                                                                       | 2 x 4mm2 Multi-strand                                                                                 |                                                                                                                                                                                  |
| Earth Terminal Capacity 5                                                                                                                       | 1 x 6mm2                                                                                              |                                                                                                                                                                                  |
| Product Class 1                                                                                                                                 | Must be earthed                                                                                       |                                                                                                                                                                                  |
| Ambient Operating Temperature                                                                                                                   | -5° to +40°C                                                                                          |                                                                                                                                                                                  |
| Recommended Location                                                                                                                            | Internal Use Only                                                                                     |                                                                                                                                                                                  |
| Maximum Installation Altitude                                                                                                                   | 2000m                                                                                                 |                                                                                                                                                                                  |
| Standard/Approval                                                                                                                               | BS EN 60669-1                                                                                         |                                                                                                                                                                                  |
| Patents and Trademarks                                                                                                                          | Cheriton is a Registered Trade Mark No. 2344779                                                       |                                                                                                                                                                                  |
| All products listed conform to current British or<br>European standard and the product information is<br>correct at the time of going to press. | All accessories are manufactured under an accredited BS EN ISO 9001 : 2015 Quality Management System. | It is the policy of the company to improve products as part of our development programme.  Therefore, we reserve the right to alter designs and dimensions without prior notice. |
|                                                                                                                                                 |                                                                                                       |                                                                                                                                                                                  |