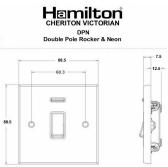

## Dimensions

| Primary Range                                                                                                                                   | Cheriton                                                                                              |                                                                                                                                                                                  |
|-------------------------------------------------------------------------------------------------------------------------------------------------|-------------------------------------------------------------------------------------------------------|----------------------------------------------------------------------------------------------------------------------------------------------------------------------------------|
| Insert Type                                                                                                                                     | 1 gang 20AX Double Pole Rocker + Neon                                                                 |                                                                                                                                                                                  |
| Plate Finish                                                                                                                                    | Cheriton Victorian Box Satin Brass                                                                    |                                                                                                                                                                                  |
| Insert Colour                                                                                                                                   | White/White                                                                                           |                                                                                                                                                                                  |
| EAN13 Barcode                                                                                                                                   | 5017503390946                                                                                         |                                                                                                                                                                                  |
| Dimensions (Nominal)                                                                                                                            | Single: Height = 88.5mm Width = 88.5mm Depth = 7.5mm                                                  |                                                                                                                                                                                  |
| Fixing Hole Centres                                                                                                                             | Box Fixing = 60.3mm Grid Fixing = N/A                                                                 |                                                                                                                                                                                  |
| Minimum Wall Box Depth                                                                                                                          | 25mm                                                                                                  |                                                                                                                                                                                  |
| Switched Poles                                                                                                                                  | Double                                                                                                |                                                                                                                                                                                  |
| Current Rating                                                                                                                                  | 20AX                                                                                                  |                                                                                                                                                                                  |
| Voltage                                                                                                                                         | 220/250V AC                                                                                           |                                                                                                                                                                                  |
| Maximum Load                                                                                                                                    | 20 Amp inductive                                                                                      |                                                                                                                                                                                  |
| Mains Frequency                                                                                                                                 | 50Hz                                                                                                  |                                                                                                                                                                                  |
| IP Rating                                                                                                                                       | IP2XD                                                                                                 |                                                                                                                                                                                  |
| Contact Gap Minimum                                                                                                                             | 3mm                                                                                                   |                                                                                                                                                                                  |
| Terminal Capacity 1                                                                                                                             | 3 x 2.5mm2                                                                                            |                                                                                                                                                                                  |
| Terminal Capacity 2                                                                                                                             | 2 x 4mm2 Multi Strand                                                                                 |                                                                                                                                                                                  |
| Terminal Capacity 3                                                                                                                             | 1 x 6mm2                                                                                              |                                                                                                                                                                                  |
| Earth Terminal Capacity 1                                                                                                                       | 6 x 1mm2                                                                                              |                                                                                                                                                                                  |
| Earth Terminal Capacity 2                                                                                                                       | 5 x 1.5mm2                                                                                            |                                                                                                                                                                                  |
| Earth Terminal Capacity 3                                                                                                                       | 3 x 2.5mm2                                                                                            |                                                                                                                                                                                  |
| Earth Terminal Capacity 4                                                                                                                       | 2 x 4mm2 Multi-strand                                                                                 |                                                                                                                                                                                  |
| Earth Terminal Capacity 5                                                                                                                       | 1 x 6mm2                                                                                              |                                                                                                                                                                                  |
| Product Class 1                                                                                                                                 | Must be earthed                                                                                       |                                                                                                                                                                                  |
| Ambient Operating Temperature                                                                                                                   | -5° to +40°C                                                                                          |                                                                                                                                                                                  |
| Recommended Location                                                                                                                            | Internal Use Only                                                                                     |                                                                                                                                                                                  |
| Maximum Installation Altitude                                                                                                                   | 2000m                                                                                                 |                                                                                                                                                                                  |
| Standard/Approval                                                                                                                               | BS EN 60669-1                                                                                         |                                                                                                                                                                                  |
| Patents and Trademarks                                                                                                                          | Cheriton is a Registered Trade Mark No. 2344779                                                       |                                                                                                                                                                                  |
| All products listed conform to current British or<br>European standard and the product information is<br>correct at the time of going to press. | All accessories are manufactured under an accredited BS EN ISO 9001 : 2015 Quality Management System. | It is the policy of the company to improve products as part of our development programme.  Therefore, we reserve the right to alter designs and dimensions without prior notice. |
| Illustrations and diagrams are reproduced within                                                                                                | Due to manufacturing processes we cannot                                                              | Correct as at 12 October 2018 04:43 PM                                                                                                                                           |