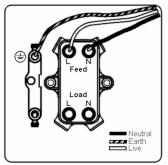

## Dimensions

| Primary Range                                                                                                                                   | Cheriton                                                                                              |                                                                                                                                                                                  |
|-------------------------------------------------------------------------------------------------------------------------------------------------|-------------------------------------------------------------------------------------------------------|----------------------------------------------------------------------------------------------------------------------------------------------------------------------------------|
| Insert Type                                                                                                                                     | 1 gang 20AX Double Pole Rocker + Neon                                                                 |                                                                                                                                                                                  |
| Plate Finish                                                                                                                                    | Cheriton Victorian Box Satin Brass                                                                    |                                                                                                                                                                                  |
| Insert Colour                                                                                                                                   | White/White                                                                                           |                                                                                                                                                                                  |
| EAN13 Barcode                                                                                                                                   | 5017503390946                                                                                         |                                                                                                                                                                                  |
| Dimensions (Nominal)                                                                                                                            | Single: Height = 88.5mm Width = 88.5mm Depth = 7.5mm                                                  |                                                                                                                                                                                  |
| Fixing Hole Centres                                                                                                                             | Box Fixing = 60.3mm Grid Fixing = N/A                                                                 |                                                                                                                                                                                  |
| Minimum Wall Box Depth                                                                                                                          | 25mm                                                                                                  |                                                                                                                                                                                  |
| Switched Poles                                                                                                                                  | Double                                                                                                |                                                                                                                                                                                  |
| Current Rating                                                                                                                                  | 20AX                                                                                                  |                                                                                                                                                                                  |
| Voltage                                                                                                                                         | 220/250V AC                                                                                           |                                                                                                                                                                                  |
| Maximum Load                                                                                                                                    | 20 Amp inductive                                                                                      |                                                                                                                                                                                  |
| Mains Frequency                                                                                                                                 | 50Hz                                                                                                  |                                                                                                                                                                                  |
| IP Rating                                                                                                                                       | IP2XD                                                                                                 |                                                                                                                                                                                  |
| Contact Gap Minimum                                                                                                                             | 3mm                                                                                                   |                                                                                                                                                                                  |
| Terminal Capacity 1                                                                                                                             | 3 x 2.5mm2                                                                                            |                                                                                                                                                                                  |
| Terminal Capacity 2                                                                                                                             | 2 x 4mm2 Multi Strand                                                                                 |                                                                                                                                                                                  |
| Terminal Capacity 3                                                                                                                             | 1 x 6mm2                                                                                              |                                                                                                                                                                                  |
| Earth Terminal Capacity 1                                                                                                                       | 6 x 1mm2                                                                                              |                                                                                                                                                                                  |
| Earth Terminal Capacity 2                                                                                                                       | 5 x 1.5mm2                                                                                            |                                                                                                                                                                                  |
| Earth Terminal Capacity 3                                                                                                                       | 3 x 2.5mm2                                                                                            |                                                                                                                                                                                  |
| Earth Terminal Capacity 4                                                                                                                       | 2 x 4mm2 Multi-strand                                                                                 |                                                                                                                                                                                  |
| Earth Terminal Capacity 5                                                                                                                       | 1 x 6mm2                                                                                              |                                                                                                                                                                                  |
| Product Class 1                                                                                                                                 | Must be earthed                                                                                       |                                                                                                                                                                                  |
| Ambient Operating Temperature                                                                                                                   | -5° to +40°C                                                                                          |                                                                                                                                                                                  |
| Recommended Location                                                                                                                            | Internal Use Only                                                                                     |                                                                                                                                                                                  |
| Maximum Installation Altitude                                                                                                                   | 2000m                                                                                                 |                                                                                                                                                                                  |
| Standard/Approval                                                                                                                               | BS EN 60669-1                                                                                         |                                                                                                                                                                                  |
| Patents and Trademarks                                                                                                                          | Cheriton is a Registered Trade Mark No. 2344779                                                       |                                                                                                                                                                                  |
| All products listed conform to current British or<br>European standard and the product information is<br>correct at the time of going to press. | All accessories are manufactured under an accredited BS EN ISO 9001 : 2015 Quality Management System. | It is the policy of the company to improve products as part of our development programme.  Therefore, we reserve the right to alter designs and dimensions without prior notice. |
| Illustrations and diagrams are reproduced within                                                                                                | Due to manufacturing processes we cannot                                                              | Correct as at 12 October 2018 04:43 PM                                                                                                                                           |