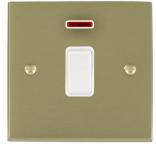

## 94DPNWH-W

Cheriton Victorian Satin Brass 1 gang 20AX Double Pole Rocker and Neon White/White

## Item Image