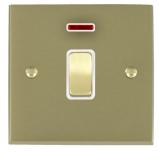

#### 94DPNSB-W

Cheriton Victorian Satin Brass 1 gang 20AX Double Pole Rocker and Neon Satin Brass/White

## Item Image