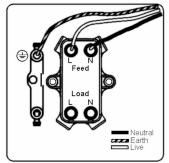

SL

# making connections beautifully

Wiring Accessories • Circuit Protection • Smart Lighting Control & Multi-room Audio

#### 94DPNSB-W

Cheriton Victorian Satin Brass 1 gang 20AX Double Pole Rocker and Neon Satin Brass/White

## Item Image



## Wiring



#### **Dimensions**



| Primary Range                                                                                                                                   | Cheriton                                                                                                     |                                                                                                                                                                                          |
|-------------------------------------------------------------------------------------------------------------------------------------------------|--------------------------------------------------------------------------------------------------------------|-----------------------------------------------------------------------