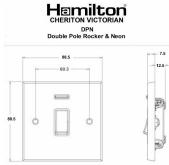

#### **Dimensions**

| Primary Range                                                                                                                                   | Cheriton                                                                                                     |                                                                                                                                                                                          |
|-------------------------------------------------------------------------------------------------------------------------------------------------|--------------------------------------------------------------------------------------------------------------|------------------------------------------------------------------------------------------------------------------------------------------------------------------------------------------|
| Insert Type                                                                                                                                     | 1 gang 20AX Double Pole Rocker + Neon                                                                        |                                                                                                                                                                                          |
| Plate Finish                                                                                                                                    | Cheriton Victorian Box Satin Brass                                                                           |                                                                                                                                                                                          |
| Insert Colour                                                                                                                                   | Satin Brass/White                                                                                            |                                                                                                                                                                                          |
| EAN13 Barcode                                                                                                                                   | 5017503393947                                                                                                |                                                                                                                                                                                          |
| Dimensions (Nominal)                                                                                                                            | Single: Height = 88.5mm Width = 88.5mm Depth = 7.5mm                                                         |                                                                                                                                                                                          |
| Fixing Hole Centres                                                                                                                             | Box Fixing = 60.3mm Grid Fixing = N/A                                                                        |                                                                                                                                                                                          |
| Minimum Wall Box Depth                                                                                                                          | 25mm                                                                                                         |                                                                                                                                                                                          |
| Switched Poles                                                                                                                                  | Double                                                                                                       |                                                                                                                                                                                          |
| Current Rating                                                                                                                                  | 20AX                                                                                                         |                                                                                                                                                                                          |
| Voltage                                                                                                                                         | 220/250V AC                                                                                                  |                                                                                                                                                                                          |
| Maximum Load                                                                                                                                    | 20 Amp inductive                                                                                             |                                                                                                                                                                                          |
| Mains Frequency                                                                                                                                 | 50Hz                                                                                                         |                                                                                                                                                                                          |
| IP Rating                                                                                                                                       | IP2XD                                                                                                        |                                                                                                                                                                                          |
| Contact Gap Minimum                                                                                                                             | 3mm                                                                                                          |                                                                                                                                                                                          |
| Terminal Capacity 1                                                                                                                             | 3 x 2.5mm2                                                                                                   |                                                                                                                                                                                          |
| Terminal Capacity 2                                                                                                                             | 2 x 4mm2 Multi Strand                                                                                        |                                                                                                                                                                                          |
| Terminal Capacity 3                                                                                                                             | 1 x 6mm2                                                                                                     |                                                                                                                                                                                          |
| Earth Terminal Capacity 1                                                                                                                       | 6 x 1mm2                                                                                                     |                                                                                                                                                                                          |
| Earth Terminal Capacity 2                                                                                                                       | 5 x 1.5mm2                                                                                                   |                                                                                                                                                                                          |
| Earth Terminal Capacity 3                                                                                                                       | 3 x 2.5mm2                                                                                                   |                                                                                                                                                                                          |
| Earth Terminal Capacity 4                                                                                                                       | 2 x 4mm2 Multi-strand                                                                                        |                                                                                                                                                                                          |
| Earth Terminal Capacity 5                                                                                                                       | 1 x 6mm2                                                                                                     |                                                                                                                                                                                          |
| Product Class 1                                                                                                                                 | Must be earthed                                                                                              |                                                                                                                                                                                          |
| Ambient Operating Temperature                                                                                                                   | -5° to +40°C                                                                                                 |                                                                                                                                                                                          |
| Recommended Location                                                                                                                            | Internal Use Only                                                                                            |                                                                                                                                                                                          |
| Maximum Installation Altitude                                                                                                                   | 2000m                                                                                                        |                                                                                                                                                                                          |
| Standard/Approval                                                                                                                               | BS EN 60669-1                                                                                                |                                                                                                                                                                                          |
| Patents and Trademarks                                                                                                                          | Cheriton is a Registered Trade Mark No. 2344779                                                              |                                                                                                                                                                                          |
| All products listed conform to current British or<br>European standard and the product information is<br>correct at the time of going to press. | All accessories are manufactured under an accredited BS EN ISO 9001 : 2015 Quality Management System.        | It is the policy of the company to improve products<br>as part of our development programme.<br>Therefore, we reserve the right to alter designs<br>and dimensions without prior notice. |
| Illustrations and diagrams are reproduced within the limitations of reproduction and printing process and are not binding                       | Due to manufacturing processes we cannot guarantee an exact colour match and shadings of of certain finishes | Correct as at 12 October 2018 04:43 PM<br>E&OE                                                                                                                                           |