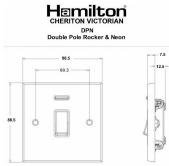

## Dimensions

| Primary Range                                                                                                                                                                                                                                                                                                                                                                                                                                                                                                                                                                                                                                                                                                                                                                                                                                                                                                                                                                                                                                                                                                                                                                                                                                                                                                                                                                                                                                                                                                                                                                                                                                                                                                                                                                                                                                                                                                                                                                                                                                                                                                                  | Cheriton                                                                                              |                                                                                                                                                                                  |
|--------------------------------------------------------------------------------------------------------------------------------------------------------------------------------------------------------------------------------------------------------------------------------------------------------------------------------------------------------------------------------------------------------------------------------------------------------------------------------------------------------------------------------------------------------------------------------------------------------------------------------------------------------------------------------------------------------------------------------------------------------------------------------------------------------------------------------------------------------------------------------------------------------------------------------------------------------------------------------------------------------------------------------------------------------------------------------------------------------------------------------------------------------------------------------------------------------------------------------------------------------------------------------------------------------------------------------------------------------------------------------------------------------------------------------------------------------------------------------------------------------------------------------------------------------------------------------------------------------------------------------------------------------------------------------------------------------------------------------------------------------------------------------------------------------------------------------------------------------------------------------------------------------------------------------------------------------------------------------------------------------------------------------------------------------------------------------------------------------------------------------|-------------------------------------------------------------------------------------------------------|----------------------------------------------------------------------------------------------------------------------------------------------------------------------------------|
| Insert Type                                                                                                                                                                                                                                                                                                                                                                                                                                                                                                                                                                                                                                                                                                                                                                                                                                                                                                                                                                                                                                                                                                                                                                                                                                                                                                                                                                                                                                                                                                                                                                                                                                                                                                                                                                                                                                                                                                                                                                                                                                                                                                                    | 1 gang 20AX Double Pole Rocker + Neon                                                                 |                                                                                                                                                                                  |
| Plate Finish                                                                                                                                                                                                                                                                                                                                                                                                                                                                                                                                                                                                                                                                                                                                                                                                                                                                                                                                                                                                                                                                                                                                                                                                                                                                                                                                                                                                                                                                                                                                                                                                                                                                                                                                                                                                                                                                                                                                                                                                                                                                                                                   | Cheriton Victorian Box Satin Brass                                                                    |                                                                                                                                                                                  |
| Insert Colour                                                                                                                                                                                                                                                                                                                                                                                                                                                                                                                                                                                                                                                                                                                                                                                                                                                                                                                                                                                                                                                                                                                                                                                                                                                                                                                                                                                                                                                                                                                                                                                                                                                                                                                                                                                                                                                                                                                                                                                                                                                                                                                  | Satin Brass/Black                                                                                     |                                                                                                                                                                                  |
| EAN13 Barcode                                                                                                                                                                                                                                                                                                                                                                                                                                                                                                                                                                                                                                                                                                                                                                                                                                                                                                                                                                                                                                                                                                                                                                                                                                                                                                                                                                                                                                                                                                                                                                                                                                                                                                                                                                                                                                                                                                                                                                                                                                                                                                                  | 5017503392940                                                                                         |                                                                                                                                                                                  |
| Dimensions (Nominal)                                                                                                                                                                                                                                                                                                                                                                                                                                                                                                                                                                                                                                                                                                                                                                                                                                                                                                                                                                                                                                                                                                                                                                                                                                                                                                                                                                                                                                                                                                                                                                                                                                                                                                                                                                                                                                                                                                                                                                                                                                                                                                           | Single: Height = 88.5mm Width = 88.5mm Depth = 7.5mm                                                  |                                                                                                                                                                                  |
| Fixing Hole Centres                                                                                                                                                                                                                                                                                                                                                                                                                                                                                                                                                                                                                                                                                                                                                                                                                                                                                                                                                                                                                                                                                                                                                                                                                                                                                                                                                                                                                                                                                                                                                                                                                                                                                                                                                                                                                                                                                                                                                                                                                                                                                                            | Box Fixing = 60.3mm Grid Fixing = N/A                                                                 |                                                                                                                                                                                  |
| Minimum Wall Box Depth                                                                                                                                                                                                                                                                                                                                                                                                                                                                                                                                                                                                                                                                                                                                                                                                                                                                                                                                                                                                                                                                                                                                                                                                                                                                                                                                                                                                                                                                                                                                                                                                                                                                                                                                                                                                                                                                                                                                                                                                                                                                                                         | 25mm                                                                                                  |                                                                                                                                                                                  |
| Switched Poles                                                                                                                                                                                                                                                                                                                                                                                                                                                                                                                                                                                                                                                                                                                                                                                                                                                                                                                                                                                                                                                                                                                                                                                                                                                                                                                                                                                                                                                                                                                                                                                                                                                                                                                                                                                                                                                                                                                                                                                                                                                                                                                 | Double                                                                                                |                                                                                                                                                                                  |
| Current Rating                                                                                                                                                                                                                                                                                                                                                                                                                                                                                                                                                                                                                                                                                                                                                                                                                                                                                                                                                                                                                                                                                                                                                                                                                                                                                                                                                                                                                                                                                                                                                                                                                                                                                                                                                                                                                                                                                                                                                                                                                                                                                                                 | 20AX                                                                                                  |                                                                                                                                                                                  |
| Voltage                                                                                                                                                                                                                                                                                                                                                                                                                                                                                                                                                                                                                                                                                                                                                                                                                                                                                                                                                                                                                                                                                                                                                                                                                                                                                                                                                                                                                                                                                                                                                                                                                                                                                                                                                                                                                                                                                                                                                                                                                                                                                                                        | 220/250V AC                                                                                           |                                                                                                                                                                                  |
| Maximum Load                                                                                                                                                                                                                                                                                                                                                                                                                                                                                                                                                                                                                                                                                                                                                                                                                                                                                                                                                                                                                                                                                                                                                                                                                                                                                                                                                                                                                                                                                                                                                                                                                                                                                                                                                                                                                                                                                                                                                                                                                                                                                                                   | 20 Amp inductive                                                                                      |                                                                                                                                                                                  |
| Mains Frequency                                                                                                                                                                                                                                                                                                                                                                                                                                                                                                                                                                                                                                                                                                                                                                                                                                                                                                                                                                                                                                                                                                                                                                                                                                                                                                                                                                                                                                                                                                                                                                                                                                                                                                                                                                                                                                                                                                                                                                                                                                                                                                                | 50Hz                                                                                                  |                                                                                                                                                                                  |
| IP Rating                                                                                                                                                                                                                                                                                                                                                                                                                                                                                                                                                                                                                                                                                                                                                                                                                                                                                                                                                                                                                                                                                                                                                                                                                                                                                                                                                                                                                                                                                                                                                                                                                                                                                                                                                                                                                                                                                                                                                                                                                                                                                                                      | IP2XD                                                                                                 |                                                                                                                                                                                  |
| Contact Gap Minimum                                                                                                                                                                                                                                                                                                                                                                                                                                                                                                                                                                                                                                                                                                                                                                                                                                                                                                                                                                                                                                                                                                                                                                                                                                                                                                                                                                                                                                                                                                                                                                                                                                                                                                                                                                                                                                                                                                                                                                                                                                                                                                            | 3mm                                                                                                   |                                                                                                                                                                                  |
| Terminal Capacity 1                                                                                                                                                                                                                                                                                                                                                                                                                                                                                                                                                                                                                                                                                                                                                                                                                                                                                                                                                                                                                                                                                                                                                                                                                                                                                                                                                                                                                                                                                                                                                                                                                                                                                                                                                                                                                                                                                                                                                                                                                                                                                                            | 3 x 2.5mm2                                                                                            |                                                                                                                                                                                  |
| Terminal Capacity 2                                                                                                                                                                                                                                                                                                                                                                                                                                                                                                                                                                                                                                                                                                                                                                                                                                                                                                                                                                                                                                                                                                                                                                                                                                                                                                                                                                                                                                                                                                                                                                                                                                                                                                                                                                                                                                                                                                                                                                                                                                                                                                            | 2 x 4mm2 Multi Strand                                                                                 |                                                                                                                                                                                  |
| Terminal Capacity 3                                                                                                                                                                                                                                                                                                                                                                                                                                                                                                                                                                                                                                                                                                                                                                                                                                                                                                                                                                                                                                                                                                                                                                                                                                                                                                                                                                                                                                                                                                                                                                                                                                                                                                                                                                                                                                                                                                                                                                                                                                                                                                            | 1 x 6mm2                                                                                              |                                                                                                                                                                                  |
| Earth Terminal Capacity 1                                                                                                                                                                                                                                                                                                                                                                                                                                                                                                                                                                                                                                                                                                                                                                                                                                                                                                                                                                                                                                                                                                                                                                                                                                                                                                                                                                                                                                                                                                                                                                                                                                                                                                                                                                                                                                                                                                                                                                                                                                                                                                      | 6 x 1mm2                                                                                              |                                                                                                                                                                                  |
| Earth Terminal Capacity 2                                                                                                                                                                                                                                                                                                                                                                                                                                                                                                                                                                                                                                                                                                                                                                                                                                                                                                                                                                                                                                                                                                                                                                                                                                                                                                                                                                                                                                                                                                                                                                                                                                                                                                                                                                                                                                                                                                                                                                                                                                                                                                      | 5 x 1.5mm2                                                                                            |                                                                                                                                                                                  |
| Earth Terminal Capacity 3                                                                                                                                                                                                                                                                                                                                                                                                                                                                                                                                                                                                                                                                                                                                                                                                                                                                                                                                                                                                                                                                                                                                                                                                                                                                                                                                                                                                                                                                                                                                                                                                                                                                                                                                                                                                                                                                                                                                                                                                                                                                                                      | 3 x 2.5mm2                                                                                            |                                                                                                                                                                                  |
| Earth Terminal Capacity 4                                                                                                                                                                                                                                                                                                                                                                                                                                                                                                                                                                                                                                                                                                                                                                                                                                                                                                                                                                                                                                                                                                                                                                                                                                                                                                                                                                                                                                                                                                                                                                                                                                                                                                                                                                                                                                                                                                                                                                                                                                                                                                      | 2 x 4mm2 Multi-strand                                                                                 |                                                                                                                                                                                  |
| Earth Terminal Capacity 5                                                                                                                                                                                                                                                                                                                                                                                                                                                                                                                                                                                                                                                                                                                                                                                                                                                                                                                                                                                                                                                                                                                                                                                                                                                                                                                                                                                                                                                                                                                                                                                                                                                                                                                                                                                                                                                                                                                                                                                                                                                                                                      | 1 x 6mm2                                                                                              |                                                                                                                                                                                  |
| Product Class 1                                                                                                                                                                                                                                                                                                                                                                                                                                                                                                                                                                                                                                                                                                                                                                                                                                                                                                                                                                                                                                                                                                                                                                                                                                                                                                                                                                                                                                                                                                                                                                                                                                                                                                                                                                                                                                                                                                                                                                                                                                                                                                                | Must be earthed                                                                                       |                                                                                                                                                                                  |
| Ambient Operating Temperature                                                                                                                                                                                                                                                                                                                                                                                                                                                                                                                                                                                                                                                                                                                                                                                                                                                                                                                                                                                                                                                                                                                                                                                                                                                                                                                                                                                                                                                                                                                                                                                                                                                                                                                                                                                                                                                                                                                                                                                                                                                                                                  | -5° to +40°C                                                                                          |                                                                                                                                                                                  |
| Recommended Location                                                                                                                                                                                                                                                                                                                                                                                                                                                                                                                                                                                                                                                                                                                                                                                                                                                                                                                                                                                                                                                                                                                                                                                                                                                                                                                                                                                                                                                                                                                                                                                                                                                                                                                                                                                                                                                                                                                                                                                                                                                                                                           | Internal Use Only                                                                                     |                                                                                                                                                                                  |
| Maximum Installation Altitude                                                                                                                                                                                                                                                                                                                                                                                                                                                                                                                                                                                                                                                                                                                                                                                                                                                                                                                                                                                                                                                                                                                                                                                                                                                                                                                                                                                                                                                                                                                                                                                                                                                                                                                                                                                                                                                                                                                                                                                                                                                                                                  | 2000m                                                                                                 |                                                                                                                                                                                  |
| Standard/Approval                                                                                                                                                                                                                                                                                                                                                                                                                                                                                                                                                                                                                                                                                                                                                                                                                                                                                                                                                                                                                                                                                                                                                                                                                                                                                                                                                                                                                                                                                                                                                                                                                                                                                                                                                                                                                                                                                                                                                                                                                                                                                                              | BS EN 60669-1                                                                                         |                                                                                                                                                                                  |
| Patents and Trademarks                                                                                                                                                                                                                                                                                                                                                                                                                                                                                                                                                                                                                                                                                                                                                                                                                                                                                                                                                                                                                                                                                                                                                                                                                                                                                                                                                                                                                                                                                                                                                                                                                                                                                                                                                                                                                                                                                                                                                                                                                                                                                                         | Cheriton is a Registered Trade Mark No. 2344779                                                       |                                                                                                                                                                                  |
| All products listed conform to current British or<br>European standard and the product information is<br>correct at the time of going to press.                                                                                                                                                                                                                                                                                                                                                                                                                                                                                                                                                                                                                                                                                                                                                                                                                                                                                                                                                                                                                                                                                                                                                                                                                                                                                                                                                                                                                                                                                                                                                                                                                                                                                                                                                                                                                                                                                                                                                                                | All accessories are manufactured under an accredited BS EN ISO 9001 : 2015 Quality Management System. | It is the policy of the company to improve products as part of our development programme.  Therefore, we reserve the right to alter designs and dimensions without prior notice. |
| m a contract to the contract t |                                                                                                       | 0 1 110011 0010 0110 011                                                                                                                                                         |