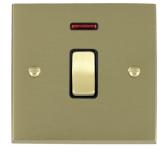

## 94DPNSB-B

Cheriton Victorian Satin Brass 1 gang 20AX Double Pole Rocker and Neon Satin Brass/Black