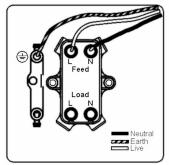

SL

## making connections beautifully

Wiring Accessories • Circuit Protection • Smart Lighting Control & Multi-room Audio

## 94DPNSB-B

Cheriton Victorian Satin Brass 1 gang 20AX Double Pole Rocker and Neon Satin Brass/Black

## Item Image







## Dimensions



| Primary Range