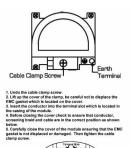

SL

# making connections beautifully

Wiring Accessories • Circuit Protection • Smart Lighting Control & Multi-room Audio

#### 94DENTB

Cheriton Victorian Satin Brass Non-Isolated TV+FM+SAT1+SAT2 Quadplexer 2in/4out (DAB Compatible) Black

## Item Image



## Wiring



#### **Dimensions**



| Primary Range                                                                                                                                   | Cheriton                                                                                                      |                                                                                                                                                                                          |
|-------------------------------------------------------------------------------------------------------------------------------------------------|---------------------------------------------------------------------------------------------------------------|---------------------------------------------------------------------