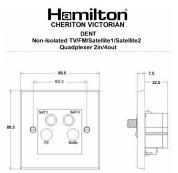

#### 94DENTB

Cheriton Victorian Satin Brass Non-Isolated TV+FM+SAT1+SAT2 Quadplexer 2in/4out (DAB Compatible) Black

#### **Dimensions**

| Primary Range                                                                                                                                   | Cheriton                                                                                                      |                                                                                                                                                                                          |
|-------------------------------------------------------------------------------------------------------------------------------------------------|---------------------------------------------------------------------------------------------------------------|------------------------------------------------------------------------------------------------------------------------------------------------------------------------------------------|
| Insert Type                                                                                                                                     | Non-Isolated TV+FM+SAT1+SAT2 Quadplexer 2in/4out (DAB Compatible)                                             |                                                                                                                                                                                          |
| Plate Finish                                                                                                                                    | Cheriton Victorian Box Satin Brass                                                                            |                                                                                                                                                                                          |
| Insert Colour                                                                                                                                   | Black                                                                                                         |                                                                                                                                                                                          |
| EAN13 Barcode                                                                                                                                   | 5028690391012                                                                                                 |                                                                                                                                                                                          |
| Dimensions (Nominal)                                                                                                                            | Single: Height = 88.5mm Width = 88.5mm Depth = 7.5mm                                                          |                                                                                                                                                                                          |
| Fixing Hole Centres                                                                                                                             | Box Fixing = 60.3mm Grid Fixing = N/A                                                                         |                                                                                                                                                                                          |
| Minimum Wall Box Depth                                                                                                                          | 35mm                                                                                                          |                                                                                                                                                                                          |
| Switched Poles                                                                                                                                  | N/A                                                                                                           |                                                                                                                                                                                          |
| IP Rating                                                                                                                                       | IP2XD                                                                                                         |                                                                                                                                                                                          |
| Contact Gap Minimum                                                                                                                             | N/A                                                                                                           |                                                                                                                                                                                          |
| Earth Terminal Capacity 1                                                                                                                       | 5 x 1mm2                                                                                                      |                                                                                                                                                                                          |
| Earth Terminal Capacity 2                                                                                                                       | 4 x 1.5mm2                                                                                                    |                                                                                                                                                                                          |
| Earth Terminal Capacity 3                                                                                                                       | 3 x 2.5mm2                                                                                                    |                                                                                                                                                                                          |
| Earth Terminal Capacity 4                                                                                                                       | 1 x 4mm2 Multi-strand                                                                                         |                                                                                                                                                                                          |
| Earth Terminal Capacity 5                                                                                                                       | 1 x 6mm2                                                                                                      |                                                                                                                                                                                          |
| Product Class 1                                                                                                                                 | Must be earthed (ref BS7671 415.2.1)                                                                          |                                                                                                                                                                                          |
| Ambient Operating Temperature                                                                                                                   | -5° to +40°C                                                                                                  |                                                                                                                                                                                          |
| Recommended Location                                                                                                                            | Internal Use Only                                                                                             |                                                                                                                                                                                          |
| Maximum Installation Altitude                                                                                                                   | 2000m                                                                                                         |                                                                                                                                                                                          |
| EuroFix Additional Notes                                                                                                                        | Quadplexer for use with combined TV FM and Satellite Signals (DAB compatible)                                 |                                                                                                                                                                                          |
| Frequencies 1                                                                                                                                   | TV=5-68 MHz 125-860 MHz                                                                                       |                                                                                                                                                                                          |
| Frequencies 2                                                                                                                                   | FM=88-108 MHz                                                                                                 |                                                                                                                                                                                          |
| Frequencies 3                                                                                                                                   | SAT DC=950-2200 MHz                                                                                           |                                                                                                                                                                                          |
| Patents and Trademarks                                                                                                                          | Cheriton is a Registered Trade Mark No. 2344779                                                               |                                                                                                                                                                                          |
| All products listed conform to current British or<br>European standard and the product information is<br>correct at the time of going to press. | All accessories are manufactured under an accredited BS EN ISO 9001 : 2015 Quality Management System.         | It is the policy of the company to improve products<br>as part of our development programme.<br>Therefore, we reserve the right to alter designs<br>and dimensions without prior notice. |
| Illustrations and diagrams are reproduced within<br>the limitations of reproduction and printing<br>process and are not binding.                | Due to manufacturing processes we cannot guarantee an exact colour match and shadings of of certain finishes. | Correct as at 12 October 2018 04:43 PM<br>E&OE                                                                                                                                           |