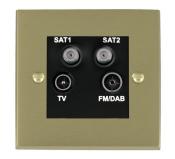

#### 94DENTB

Cheriton Victorian Satin Brass Non-Isolated TV+FM+SAT1+SAT2 Quadplexer 2in/4out (DAB Compatible) Black

## Item Image