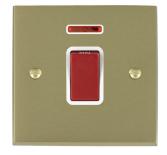

## 9445NW

Cheriton Victorian Satin Brass 1 gang 45A Double Pole Rocker and Neon Red/White

## Item Image