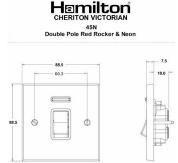

## Dimensions

| Primary Range                                                                                                                                   | Cheriton                                                                                                 |                                                                                                                                                                                          |
|-------------------------------------------------------------------------------------------------------------------------------------------------|----------------------------------------------------------------------------------------------------------|------------------------------------------------------------------------------------------------------------------------------------------------------------------------------------------|
| Insert Type                                                                                                                                     | 1 gang 45A Double Pole Red Rocker + Neon                                                                 |                                                                                                                                                                                          |
| Plate Finish                                                                                                                                    | Cheriton Victorian Box Satin Brass                                                                       |                                                                                                                                                                                          |
| Insert Colour                                                                                                                                   | Red/White                                                                                                |                                                                                                                                                                                          |
| EAN13 Barcode                                                                                                                                   | 5017503394715                                                                                            |                                                                                                                                                                                          |
| Dimensions (Nominal)                                                                                                                            | Single: Height = 88.5mm Width = 88.5mm Depth = 7.5mm                                                     |                                                                                                                                                                                          |
| Fixing Hole Centres                                                                                                                             | Box Fixing = 60.3mm Grid Fixing = N/A                                                                    |                                                                                                                                                                                          |
| Minimum Wall Box Depth                                                                                                                          | 35mm                                                                                                     |                                                                                                                                                                                          |
| Switched Poles                                                                                                                                  | Double                                                                                                   |                                                                                                                                                                                          |
| Current Rating                                                                                                                                  | 45 Amp                                                                                                   |                                                                                                                                                                                          |
| Voltage                                                                                                                                         | 220/250V AC                                                                                              |                                                                                                                                                                                          |
| Maximum Load                                                                                                                                    | 45 Amp                                                                                                   |                                                                                                                                                                                          |
| Mains Frequency                                                                                                                                 | 50Hz                                                                                                     |                                                                                                                                                                                          |
| IP Rating                                                                                                                                       | IP2XD                                                                                                    |                                                                                                                                                                                          |
| Contact Gap Minimum                                                                                                                             | 3mm                                                                                                      |                                                                                                                                                                                          |
| Terminal Capacity 1                                                                                                                             | 3 x 6mm2                                                                                                 |                                                                                                                                                                                          |
| Terminal Capacity 2                                                                                                                             | 2 x 10mm2                                                                                                |                                                                                                                                                                                          |
| Terminal Capacity 3                                                                                                                             | 1 x 16mm2                                                                                                |                                                                                                                                                                                          |
| Earth Terminal Capacity 1                                                                                                                       | 3 x 6mm2                                                                                                 |                                                                                                                                                                                          |
| Earth Terminal Capacity 2                                                                                                                       | 2 x 10mm2                                                                                                |                                                                                                                                                                                          |
| Earth Terminal Capacity 3                                                                                                                       | 1 x 16mm2                                                                                                |                                                                                                                                                                                          |
| Product Class 1                                                                                                                                 | Must be earthed                                                                                          |                                                                                                                                                                                          |
| Ambient Operating Temperature                                                                                                                   | -5° to +40°C                                                                                             |                                                                                                                                                                                          |
| Recommended Location                                                                                                                            | Internal Use Only                                                                                        |                                                                                                                                                                                          |
| Maximum Installation Altitude                                                                                                                   | 2000m                                                                                                    |                                                                                                                                                                                          |
| Standard/Approval                                                                                                                               | BS EN 60669-1                                                                                            |                                                                                                                                                                                          |
| Patents and Trademarks                                                                                                                          | Cheriton is a Registered Trade Mark No. 2344779                                                          |                                                                                                                                                                                          |
| All products listed conform to current British or<br>European standard and the product information is<br>correct at the time of going to press. | All accessories are manufactured under an accredited<br>BS EN ISO 9001 : 2015 Quality Management System. | It is the policy of the company to improve products<br>as part of our development programme.<br>Therefore, we reserve the right to alter designs<br>and dimensions without prior notice. |