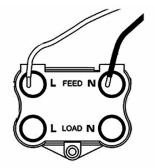

## Dimensions

| Primary Range                                                                                                                                   | Cheriton                                                                                                 |                                                                                                                                                                                          |
|-------------------------------------------------------------------------------------------------------------------------------------------------|----------------------------------------------------------------------------------------------------------|------------------------------------------------------------------------------------------------------------------------------------------------------------------------------------------|
| Insert Type                                                                                                                                     | 1 gang 45A Double Pole Red Rocker + Neon                                                                 |                                                                                                                                                                                          |
| Plate Finish                                                                                                                                    | Cheriton Victorian Box Satin Brass                                                                       |                                                                                                                                                                                          |
| Insert Colour                                                                                                                                   | Red/White                                                                                                |                                                                                                                                                                                          |
| EAN13 Barcode                                                                                                                                   | 5017503394715                                                                                            |                                                                                                                                                                                          |
| Dimensions (Nominal)                                                                                                                            | Single: Height = 88.5mm Width = 88.5mm Depth = 7.5mm                                                     |                                                                                                                                                                                          |
| Fixing Hole Centres                                                                                                                             | Box Fixing = 60.3mm Grid Fixing = N/A                                                                    |                                                                                                                                                                                          |
| Minimum Wall Box Depth                                                                                                                          | 35mm                                                                                                     |                                                                                                                                                                                          |
| Switched Poles                                                                                                                                  | Double                                                                                                   |                                                                                                                                                                                          |
| Current Rating                                                                                                                                  | 45 Amp                                                                                                   |                                                                                                                                                                                          |
| Voltage                                                                                                                                         | 220/250V AC                                                                                              |                                                                                                                                                                                          |
| Maximum Load                                                                                                                                    | 45 Amp                                                                                                   |                                                                                                                                                                                          |
| Mains Frequency                                                                                                                                 | 50Hz                                                                                                     |                                                                                                                                                                                          |
| IP Rating                                                                                                                                       | IP2XD                                                                                                    |                                                                                                                                                                                          |
| Contact Gap Minimum                                                                                                                             | 3mm                                                                                                      |                                                                                                                                                                                          |
| Terminal Capacity 1                                                                                                                             | 3 x 6mm2                                                                                                 |                                                                                                                                                                                          |
| Terminal Capacity 2                                                                                                                             | 2 x 10mm2                                                                                                |                                                                                                                                                                                          |
| Terminal Capacity 3                                                                                                                             | 1 x 16mm2                                                                                                |                                                                                                                                                                                          |
| Earth Terminal Capacity 1                                                                                                                       | 3 x 6mm2                                                                                                 |                                                                                                                                                                                          |
| Earth Terminal Capacity 2                                                                                                                       | 2 x 10mm2                                                                                                |                                                                                                                                                                                          |
| Earth Terminal Capacity 3                                                                                                                       | 1 x 16mm2                                                                                                |                                                                                                                                                                                          |
| Product Class 1                                                                                                                                 | Must be earthed                                                                                          |                                                                                                                                                                                          |
| Ambient Operating Temperature                                                                                                                   | -5° to +40°C                                                                                             |                                                                                                                                                                                          |
| Recommended Location                                                                                                                            | Internal Use Only                                                                                        |                                                                                                                                                                                          |
| Maximum Installation Altitude                                                                                                                   | 2000m                                                                                                    |                                                                                                                                                                                          |
| Standard/Approval                                                                                                                               | BS EN 60669-1                                                                                            |                                                                                                                                                                                          |
| Patents and Trademarks                                                                                                                          | Cheriton is a Registered Trade Mark No. 2344779                                                          |                                                                                                                                                                                          |
| All products listed conform to current British or<br>European standard and the product information is<br>correct at the time of going to press. | All accessories are manufactured under an accredited<br>BS EN ISO 9001 : 2015 Quality Management System. | It is the policy of the company to improve products<br>as part of our development programme.<br>Therefore, we reserve the right to alter designs<br>and dimensions without prior notice. |