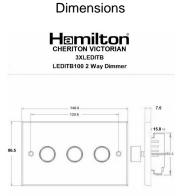

## 943XLEDITB100

Cheriton Victorian Satin Brass 3g 100W LED 2 Way Push On/Off Rotary Dimmer Satin Brass

Item Image

Wiring

| Primary Range                                                                                                                                   | Cheriton                                                                                              |                                                                                                                                                                                  |
|-------------------------------------------------------------------------------------------------------------------------------------------------|-------------------------------------------------------------------------------------------------------|----------------------------------------------------------------------------------------------------------------------------------------------------------------------------------|
| Insert Type                                                                                                                                     | 3 gang 100W LED Trailing/Leading Edge Push On/Off Rotary 2 Way Switching Dimmer                       |                                                                                                                                                                                  |
| Plate Finish                                                                                                                                    | Cheriton Victorian Box Satin Brass                                                                    |                                                                                                                                                                                  |
| Insert Colour                                                                                                                                   | Satin Brass                                                                                           |                                                                                                                                                                                  |
| EAN13 Barcode                                                                                                                                   | 5017504081850                                                                                         |                                                                                                                                                                                  |
| Dimensions (Nominal)                                                                                                                            | Double: Height = 86.5mm Width = 146.0mm Depth = 7.5mm                                                 |                                                                                                                                                                                  |
| Fixing Hole Centres                                                                                                                             | Box Fixing = 120.6mm Grid Fixing = N/A                                                                |                                                                                                                                                                                  |
| Minimum Wall Box Depth                                                                                                                          | 35mm                                                                                                  |                                                                                                                                                                                  |
| Wattage                                                                                                                                         | 5-70W Per Gang                                                                                        |                                                                                                                                                                                  |
| Switched Poles                                                                                                                                  | Single                                                                                                |                                                                                                                                                                                  |
| Current Rating                                                                                                                                  | 0.3A Per Gang                                                                                         |                                                                                                                                                                                  |
| Voltage                                                                                                                                         | 230V-240V                                                                                             |                                                                                                                                                                                  |
| Maximum Load                                                                                                                                    | 5-70W Per Gang                                                                                        |                                                                                                                                                                                  |
| Mains Frequency                                                                                                                                 | 50Hz                                                                                                  |                                                                                                                                                                                  |
| IP Rating                                                                                                                                       | IP2XD                                                                                                 |                                                                                                                                                                                  |
| Terminal Capacity 1                                                                                                                             | 2X1mm²                                                                                                |                                                                                                                                                                                  |
| Terminal Capacity 2                                                                                                                             | 2X1.5mm²                                                                                              |                                                                                                                                                                                  |
| Earth Terminal Capacity 1                                                                                                                       | 5X1mm <sup>2</sup>                                                                                    |                                                                                                                                                                                  |
| Earth Terminal Capacity 2                                                                                                                       | 4X1.5mm <sup>2</sup>                                                                                  |                                                                                                                                                                                  |
| Earth Terminal Capacity 3                                                                                                                       | 3X2.5mm <sup>2</sup>                                                                                  |                                                                                                                                                                                  |
| Earth Terminal Capacity 4                                                                                                                       | 1X4mm² Multi-Strand                                                                                   |                                                                                                                                                                                  |
| Earth Terminal Capacity 5                                                                                                                       | 1X6mm²                                                                                                |                                                                                                                                                                                  |
| Product Class 1                                                                                                                                 | Face plate muct be earthed                                                                            |                                                                                                                                                                                  |
| Ambient Operating Temperature                                                                                                                   | -5°C to +40°C                                                                                         |                                                                                                                                                                                  |
| Recommended Location                                                                                                                            | Internal Use Only                                                                                     |                                                                                                                                                                                  |
| Maximum Installation Altitude                                                                                                                   | 2000m                                                                                                 |                                                                                                                                                                                  |
| Standard/Approval                                                                                                                               | BS EN 60669-2-1                                                                                       |                                                                                                                                                                                  |
| Additional Notes                                                                                                                                | Trailing Edge & Leading Edge Dimmer                                                                   |                                                                                                                                                                                  |
| Patents and Trademarks                                                                                                                          | Cheriton is a Registered Trade Mark No. 2344779                                                       |                                                                                                                                                                                  |
| All products listed conform to current British or<br>European standard and the product information is<br>correct at the time of going to press. | All accessories are manufactured under an accredited BS EN ISO 9001 : 2015 Quality Management System. | It is the policy of the company to improve products as part of our development programme.  Therefore, we reserve the right to alter designs and dimensions without prior notice. |
| Illustrations and diagrams are reproduced within                                                                                                | Due to manufacturing processes we cannot                                                              | Correct as at 12 October 2018 04:43 PM                                                                                                                                           |