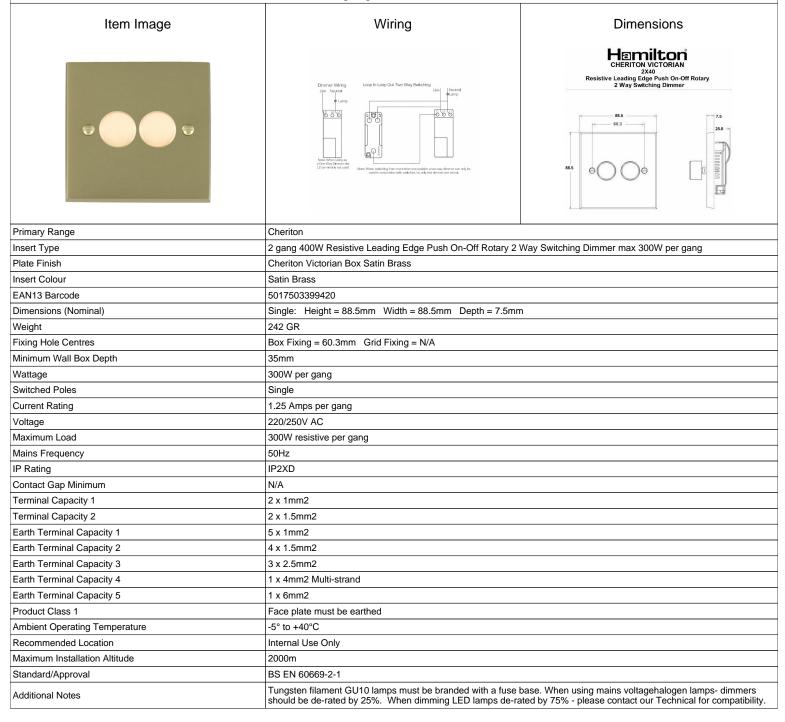

## 942X40

Cheriton Victorian Satin Brass 2x400W Resistive Leading Edge Push On-Off Rotary 2 Way Switching Dimmers max 300W per gang Satin Brass

SL

## 942X40

Cheriton Victorian Satin Brass 2x400W Resistive Leading Edge Push On-Off Rotary 2 Way Switching Dimmers max 300W per gang Satin Brass

| gang Satin Brass                                                                                                                                |                                                                                                               |                                                                                                                                                                                          |
|-------------------------------------------------------------------------------------------------------------------------------------------------|---------------------------------------------------------------------------------------------------------------|------------------------------------------------------------------------------------------------------------------------------------------------------------------------------------------|
| Patents and Trademarks                                                                                                                          | Cheriton is a Registered Trade Mark No. 2344779                                                               |                                                                                                                                                                                          |
| All products listed conform to current British or<br>European standard and the product information is<br>correct at the time of going to press. | All accessories are manufactured under an accredited BS EN ISO 9001 : 2015 Quality Management System.         | It is the policy of the company to improve products<br>as part of our development programme.<br>Therefore, we reserve the right to alter designs<br>and dimensions without prior notice. |
| Illustrations and diagrams are reproduced within the limitations of reproduction and printing process and are not binding.                      | Due to manufacturing processes we cannot guarantee an exact colour match and shadings of of certain finishes. | Correct as at 12 October 2018 04:43 PM<br>E&OE                                                                                                                                           |