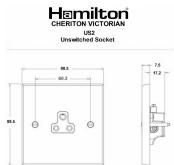

### **Dimensions**

| Primary Range                                                                                                                                   | Cheriton                                                                                                      |                                                                                                                                                                                  |
|-------------------------------------------------------------------------------------------------------------------------------------------------|---------------------------------------------------------------------------------------------------------------|----------------------------------------------------------------------------------------------------------------------------------------------------------------------------------|
| Insert Type                                                                                                                                     | 1 gang 2A Unswitched Socket                                                                                   |                                                                                                                                                                                  |
| Plate Finish                                                                                                                                    | Cheriton Victorian Box Antique Brass                                                                          |                                                                                                                                                                                  |
| Insert Colour                                                                                                                                   | Black                                                                                                         |                                                                                                                                                                                  |
| EAN13 Barcode                                                                                                                                   | 5017503381043                                                                                                 |                                                                                                                                                                                  |
| Dimensions (Nominal)                                                                                                                            | Single: Height = 88.5mm Width = 88.5mm Depth = 7.5mm                                                          |                                                                                                                                                                                  |
| Fixing Hole Centres                                                                                                                             | Box Fixing = 60.3mm Grid Fixing = N/A                                                                         |                                                                                                                                                                                  |
| Minimum Wall Box Depth                                                                                                                          | 35mm                                                                                                          |                                                                                                                                                                                  |
| Switched Poles                                                                                                                                  | None                                                                                                          |                                                                                                                                                                                  |
| Current Rating                                                                                                                                  | 2 Amp                                                                                                         |                                                                                                                                                                                  |
| Voltage                                                                                                                                         | 220/250V AC                                                                                                   |                                                                                                                                                                                  |
| Maximum Load                                                                                                                                    | 2 Amp                                                                                                         |                                                                                                                                                                                  |
| Mains Frequency                                                                                                                                 | 50Hz                                                                                                          |                                                                                                                                                                                  |
| IP Rating                                                                                                                                       | IP2XD                                                                                                         |                                                                                                                                                                                  |
| Contact Gap Minimum                                                                                                                             | None                                                                                                          |                                                                                                                                                                                  |
| Terminal Capacity 1                                                                                                                             | 5 x 1mm2                                                                                                      |                                                                                                                                                                                  |
| Terminal Capacity 2                                                                                                                             | 4 x 1.5mm2                                                                                                    |                                                                                                                                                                                  |
| Terminal Capacity 3                                                                                                                             | 2 x 2.5mm2                                                                                                    |                                                                                                                                                                                  |
| Terminal Capacity 4                                                                                                                             | 1 x 4mm2                                                                                                      |                                                                                                                                                                                  |
| Earth Terminal Capacity 1                                                                                                                       | 5 x 1mm2                                                                                                      |                                                                                                                                                                                  |
| Earth Terminal Capacity 2                                                                                                                       | 4 x 1.5mm2                                                                                                    |                                                                                                                                                                                  |
| Earth Terminal Capacity 3                                                                                                                       | 2 x 2.5mm2                                                                                                    |                                                                                                                                                                                  |
| Earth Terminal Capacity 4                                                                                                                       | 1 x 4mm2                                                                                                      |                                                                                                                                                                                  |
| Product Class 1                                                                                                                                 | Must be earthed                                                                                               |                                                                                                                                                                                  |
| Ambient Operating Temperature                                                                                                                   | -5° to +40°C                                                                                                  |                                                                                                                                                                                  |
| Recommended Location                                                                                                                            | Internal Use Only                                                                                             |                                                                                                                                                                                  |
| Maximum Installation Altitude                                                                                                                   | 2000m                                                                                                         |                                                                                                                                                                                  |
| Standard/Approval                                                                                                                               | BS 546                                                                                                        |                                                                                                                                                                                  |
| Additional Notes                                                                                                                                | Shuttered: Yes                                                                                                |                                                                                                                                                                                  |
| Patents and Trademarks                                                                                                                          | Cheriton is a Registered Trade Mark No. 2344779                                                               |                                                                                                                                                                                  |
| All products listed conform to current British or<br>European standard and the product information is<br>correct at the time of going to press. | All accessories are manufactured under an accredited BS EN ISO 9001 : 2015 Quality Management System.         | It is the policy of the company to improve products as part of our development programme.  Therefore, we reserve the right to alter designs and dimensions without prior notice. |
| Illustrations and diagrams are reproduced within<br>the limitations of reproduction and printing<br>process and are not binding.                | Due to manufacturing processes we cannot guarantee an exact colour match and shadings of of certain finishes. | Correct as at 12 October 2018 04:42 PM E&OE                                                                                                                                      |
|                                                                                                                                                 |                                                                                                               |                                                                                                                                                                                  |