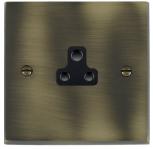

# making connections beautifully

Wiring Accessories • Circuit Protection • Smart Lighting Control & Multi-room Audio

## 93US2B

Cheriton Victorian Antique Brass 1 gang 2A Unswitched Socket Black

## Item Image



## Wiring



### **Dimensions**



| Primary Range                                                                                                                                   | Cheriton                                                                                                      |                                                                                                                                                                                  |
|-------------------------------------------------------------------------------------------------------------------------------------------------|---------------------------------------------------------------------------------------------------------------|-----------------------------------------------------------------