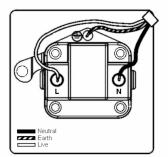

# making connections beautifully

Wiring Accessories • Circuit Protection • Smart Lighting Control & Multi-room Audio

## 93US2B

Cheriton Victorian Antique Brass 1 gang 2A Unswitched Socket Black

## Item Image



## Wiring



### **Dimensions**



| Primary Range                                                                                                                                   | Cheriton                                                                                                      |                                                                                                                                                                                  |
|-------------------------------------------------------------------------------------------------------------------------------------------------|---------------------------------------------------------------------------------------------------------------|------------------------------------------------------------------------------