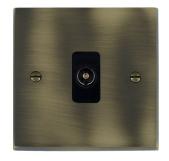

### 93TVIB

Cheriton Victorian Antique Brass 1 gang Isolated TV 1in/1out Black

### Item Image