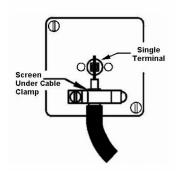

SL

# making connections beautifully

Wiring Accessories • Circuit Protection • Smart Lighting Control & Multi-room Audio

### 93TVIB

Cheriton Victorian Antique Brass 1 gang Isolated TV 1in/1out Black

### Item Image



## Wiring



#### **Dimensions**



| Primary Range                                                                                                                                   | Cheriton                                                                                                      |                                                                                                                                                                                          |
|-------------------------------------------------------------------------------------------------------------------------------------------------|---------------------------------------------------------------------------------------------------------------|---------------------------------------------------------------------