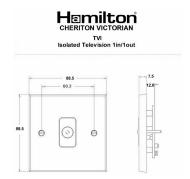

#### **Dimensions**

| Primary Range                                                                                                                                   | Cheriton                                                                                                      |                                                                                                                                                                                          |
|-------------------------------------------------------------------------------------------------------------------------------------------------|---------------------------------------------------------------------------------------------------------------|------------------------------------------------------------------------------------------------------------------------------------------------------------------------------------------|
| Insert Type                                                                                                                                     | 1 gang Isolated TV 1in/1out                                                                                   |                                                                                                                                                                                          |
| Plate Finish                                                                                                                                    | Cheriton Victorian Box Antique Brass                                                                          |                                                                                                                                                                                          |
| Insert Colour                                                                                                                                   | Black                                                                                                         |                                                                                                                                                                                          |
| EAN13 Barcode                                                                                                                                   | 5017503381623                                                                                                 |                                                                                                                                                                                          |
| Dimensions (Nominal)                                                                                                                            | Single: Height = 88.5mm Width = 88.5mm Depth = 7.5mm                                                          |                                                                                                                                                                                          |
| Fixing Hole Centres                                                                                                                             | Box Fixing = 60.3mm Grid Fixing = N/A                                                                         |                                                                                                                                                                                          |
| Minimum Wall Box Depth                                                                                                                          | 25mm                                                                                                          |                                                                                                                                                                                          |
| Switched Poles                                                                                                                                  | N/A                                                                                                           |                                                                                                                                                                                          |
| IP Rating                                                                                                                                       | IP2XD                                                                                                         |                                                                                                                                                                                          |
| Contact Gap Minimum                                                                                                                             | N/A                                                                                                           |                                                                                                                                                                                          |
| Earth Terminal Capacity 1                                                                                                                       | 5 x 1mm2                                                                                                      |                                                                                                                                                                                          |
| Earth Terminal Capacity 2                                                                                                                       | 4 x 1.5mm2                                                                                                    |                                                                                                                                                                                          |
| Earth Terminal Capacity 3                                                                                                                       | 3 x 2.5mm2                                                                                                    |                                                                                                                                                                                          |
| Earth Terminal Capacity 4                                                                                                                       | 1 x 4mm2 Multi-strand                                                                                         |                                                                                                                                                                                          |
| Earth Terminal Capacity 5                                                                                                                       | 1 x 6mm2                                                                                                      |                                                                                                                                                                                          |
| Product Class 1                                                                                                                                 | Must be earthed (ref BS7671 415.2.1)                                                                          |                                                                                                                                                                                          |
| Ambient Operating Temperature                                                                                                                   | -5° to +40°C                                                                                                  |                                                                                                                                                                                          |
| Recommended Location                                                                                                                            | Internal Use Only                                                                                             |                                                                                                                                                                                          |
| Maximum Installation Altitude                                                                                                                   | 2000m                                                                                                         |                                                                                                                                                                                          |
| Patents and Trademarks                                                                                                                          | Cheriton is a Registered Trade Mark No. 2344779                                                               |                                                                                                                                                                                          |
| All products listed conform to current British or<br>European standard and the product information is<br>correct at the time of going to press. | All accessories are manufactured under an accredited BS EN ISO 9001 : 2015 Quality Management System.         | It is the policy of the company to improve products<br>as part of our development programme.<br>Therefore, we reserve the right to alter designs<br>and dimensions without prior notice. |
| Illustrations and diagrams are reproduced within the limitations of reproduction and printing process and are not binding.                      | Due to manufacturing processes we cannot guarantee an exact colour match and shadings of of certain finishes. | Correct as at 12 October 2018 04:42 PM<br>E&OE                                                                                                                                           |