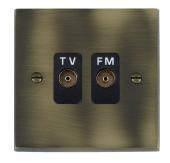

## 93TVFMB

Cheriton Victorian Antique Brass Isolated TV/FM Diplexer 1in/2out Black

## Item Image