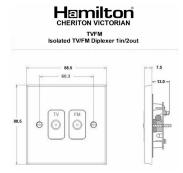

## **Dimensions**

| Primary Range                                                                                                                                   | Cheriton                                                                                                      |                                                                                                                                                                                          |
|-------------------------------------------------------------------------------------------------------------------------------------------------|---------------------------------------------------------------------------------------------------------------|------------------------------------------------------------------------------------------------------------------------------------------------------------------------------------------|
| Insert Type                                                                                                                                     | Isolated TV/FM Diplexer 1in/2out                                                                              |                                                                                                                                                                                          |
| Plate Finish                                                                                                                                    | Cheriton Victorian Box Antique Brass                                                                          |                                                                                                                                                                                          |
| Insert Colour                                                                                                                                   | Black                                                                                                         |                                                                                                                                                                                          |
| EAN13 Barcode                                                                                                                                   | 5017503381630                                                                                                 |                                                                                                                                                                                          |
| Dimensions (Nominal)                                                                                                                            | Single: Height = 88.5mm Width = 88.5mm Depth = 7.5mm                                                          |                                                                                                                                                                                          |
| Fixing Hole Centres                                                                                                                             | Box Fixing = 60.3mm Grid Fixing = N/A                                                                         |                                                                                                                                                                                          |
| Minimum Wall Box Depth                                                                                                                          | 25mm                                                                                                          |                                                                                                                                                                                          |
| Switched Poles                                                                                                                                  | N/A                                                                                                           |                                                                                                                                                                                          |
| IP Rating                                                                                                                                       | IP2XD                                                                                                         |                                                                                                                                                                                          |
| Contact Gap Minimum                                                                                                                             | N/A                                                                                                           |                                                                                                                                                                                          |
| Earth Terminal Capacity 1                                                                                                                       | 5 x 1mm2                                                                                                      |                                                                                                                                                                                          |
| Earth Terminal Capacity 2                                                                                                                       | 4 x 1.5mm2                                                                                                    |                                                                                                                                                                                          |
| Earth Terminal Capacity 3                                                                                                                       | 3 x 2.5mm2                                                                                                    |                                                                                                                                                                                          |
| Earth Terminal Capacity 4                                                                                                                       | 1 x 4mm2 Multi-strand                                                                                         |                                                                                                                                                                                          |
| Earth Terminal Capacity 5                                                                                                                       | 1 x 6mm2                                                                                                      |                                                                                                                                                                                          |
| Product Class 1                                                                                                                                 | Must be earthed (ref BS7671 415.2.1)                                                                          |                                                                                                                                                                                          |
| Ambient Operating Temperature                                                                                                                   | -5° to +40°C                                                                                                  |                                                                                                                                                                                          |
| Recommended Location                                                                                                                            | Internal Use Only                                                                                             |                                                                                                                                                                                          |
| Maximum Installation Altitude                                                                                                                   | 2000m                                                                                                         |                                                                                                                                                                                          |
| Patents and Trademarks                                                                                                                          | Cheriton is a Registered Trade Mark No. 2344779                                                               |                                                                                                                                                                                          |
| All products listed conform to current British or<br>European standard and the product information is<br>correct at the time of going to press. | All accessories are manufactured under an accredited BS EN ISO 9001 : 2015 Quality Management System.         | It is the policy of the company to improve products<br>as part of our development programme.<br>Therefore, we reserve the right to alter designs<br>and dimensions without prior notice. |
| Illustrations and diagrams are reproduced within the limitations of reproduction and printing process and are not binding.                      | Due to manufacturing processes we cannot guarantee an exact colour match and shadings of of certain finishes. | Correct as at 12 October 2018 04:42 PM<br>E&OE                                                                                                                                           |