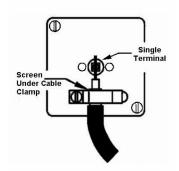

SL

making connections beautifully

Wiring Accessories • Circuit Protection • Smart Lighting Control & Multi-room Audio

## 93TVFMB

Cheriton Victorian Antique Brass Isolated TV/FM Diplexer 1in/2out Black

## Item Image



## Wiring



## **Dimensions**



| Primary Range                                                                                                                                   | Cheriton                                                                                                      |                                                                                                                                                                                          |
|-------------------------------------------------------------------------------------------------------------------------------------------------|---------------------------------------------------------------------------------------------------------------|-----------------------------------------------------------------------