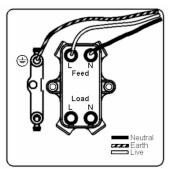

SL

# making connections beautifully

Wiring Accessories • Circuit Protection • Smart Lighting Control & Multi-room Audio

## 93TDP

Cheriton Victorian Antique Brass 1 gang 20AX Double Pole Toggle Antique Brass

## Item Image



## Wiring



### Dimensions



| Primary Range                                                                                                                                   | Cheriton                                                                                                      |                                                                                                                                                                                  |
|-------------------------------------------------------------------------------------------------------------------------------------------------|---------------------------------------------------------------------------------------------------------------|----------------------------------------------------------------------------------