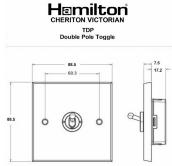

### Dimensions

| Primary Range                                                                                                                                   | Cheriton                                                                                                      |                                                                                                                                                                                  |
|-------------------------------------------------------------------------------------------------------------------------------------------------|---------------------------------------------------------------------------------------------------------------|----------------------------------------------------------------------------------------------------------------------------------------------------------------------------------|
| Insert Type                                                                                                                                     | 1 gang 20AX Double Pole Toggle                                                                                |                                                                                                                                                                                  |
| Plate Finish                                                                                                                                    | Cheriton Victorian Box Antique Brass                                                                          |                                                                                                                                                                                  |
| Insert Colour                                                                                                                                   | Antique Brass                                                                                                 |                                                                                                                                                                                  |
| EAN13 Barcode                                                                                                                                   | 5028690382911                                                                                                 |                                                                                                                                                                                  |
| Dimensions (Nominal)                                                                                                                            | Single: Height = 88.5mm Width = 88.5mm Depth = 7.5mm                                                          |                                                                                                                                                                                  |
| Fixing Hole Centres                                                                                                                             | Box Fixing = 60.3mm Grid Fixing = N/A                                                                         |                                                                                                                                                                                  |
| Minimum Wall Box Depth                                                                                                                          | 25mm                                                                                                          |                                                                                                                                                                                  |
| Switched Poles                                                                                                                                  | Double                                                                                                        |                                                                                                                                                                                  |
| Current Rating                                                                                                                                  | 20AX                                                                                                          |                                                                                                                                                                                  |
| Voltage                                                                                                                                         | 220/250V AC                                                                                                   |                                                                                                                                                                                  |
| Maximum Load                                                                                                                                    | 20 Amp inductive                                                                                              |                                                                                                                                                                                  |
| Mains Frequency                                                                                                                                 | 50Hz                                                                                                          |                                                                                                                                                                                  |
| IP Rating                                                                                                                                       | IP2XD                                                                                                         |                                                                                                                                                                                  |
| Contact Gap Minimum                                                                                                                             | 3mm                                                                                                           |                                                                                                                                                                                  |
| Terminal Capacity 1                                                                                                                             | 5 x 1mm2                                                                                                      |                                                                                                                                                                                  |
| Terminal Capacity 2                                                                                                                             | 4 x 1.5mm2                                                                                                    |                                                                                                                                                                                  |
| Terminal Capacity 3                                                                                                                             | 2 x 2.5mm2                                                                                                    |                                                                                                                                                                                  |
| Terminal Capacity 4                                                                                                                             | 2 x 4mm2 Multi-strand                                                                                         |                                                                                                                                                                                  |
| Terminal Capacity 5                                                                                                                             | 1 x 6mm2                                                                                                      |                                                                                                                                                                                  |
| Earth Terminal Capacity 1                                                                                                                       | 6 x 1mm2                                                                                                      |                                                                                                                                                                                  |
| Earth Terminal Capacity 2                                                                                                                       | 5 x 1.5mm2                                                                                                    |                                                                                                                                                                                  |
| Earth Terminal Capacity 3                                                                                                                       | 3 x 2.5mm2                                                                                                    |                                                                                                                                                                                  |
| Earth Terminal Capacity 4                                                                                                                       | 2 x 4mm2 Multi-strand                                                                                         |                                                                                                                                                                                  |
| Earth Terminal Capacity 5                                                                                                                       | 1 x 6mm2                                                                                                      |                                                                                                                                                                                  |
| Product Class 1                                                                                                                                 | Must be earthed                                                                                               |                                                                                                                                                                                  |
| Ambient Operating Temperature                                                                                                                   | -5° to +40°C                                                                                                  |                                                                                                                                                                                  |
| Recommended Location                                                                                                                            | Internal Use Only                                                                                             |                                                                                                                                                                                  |
| Maximum Installation Altitude                                                                                                                   | 2000m                                                                                                         |                                                                                                                                                                                  |
| Standard/Approval                                                                                                                               | BS EN 60669-1                                                                                                 |                                                                                                                                                                                  |
| Patents and Trademarks                                                                                                                          | Cheriton is a Registered Trade Mark No. 2344779                                                               |                                                                                                                                                                                  |
| All products listed conform to current British or<br>European standard and the product information is<br>correct at the time of going to press. | All accessories are manufactured under an accredited BS EN ISO 9001 : 2015 Quality Management System.         | It is the policy of the company to improve products as part of our development programme.  Therefore, we reserve the right to alter designs and dimensions without prior notice. |
| Illustrations and diagrams are reproduced within the limitations of reproduction and printing process and are not binding.                      | Due to manufacturing processes we cannot guarantee an exact colour match and shadings of of certain finishes. | Correct as at 12 October 2018 04:42 PM E&OE                                                                                                                                      |
|                                                                                                                                                 |                                                                                                               |                                                                                                                                                                                  |