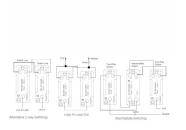

## 93T24

Cheriton Victorian Antique Brass 4 gang 20AX 2 Way Toggle Antique Brass

Item Image

Wiring

**Dimensions** 

| Primary Range                                                                                                                                   | Cheriton                                                                                                      |                                                                                                                                                                                          |
|-------------------------------------------------------------------------------------------------------------------------------------------------|---------------------------------------------------------------------------------------------------------------|------------------------------------------------------------------------------------------------------------------------------------------------------------------------------------------|
| Insert Type                                                                                                                                     | 4 gang 20AX 2 Way Toggle                                                                                      |                                                                                                                                                                                          |
| Plate Finish                                                                                                                                    | Cheriton Victorian Box Antique Brass                                                                          |                                                                                                                                                                                          |
| Insert Colour                                                                                                                                   | Antique Brass                                                                                                 |                                                                                                                                                                                          |
| EAN13 Barcode                                                                                                                                   | 5028690382881                                                                                                 |                                                                                                                                                                                          |
| Dimensions (Nominal)                                                                                                                            | Double: Height = 86.5mm Width = 146.0mm Depth = 7.5mm                                                         |                                                                                                                                                                                          |
| Fixing Hole Centres                                                                                                                             | Box Fixing = 120.6mm Grid Fixing = N/A                                                                        |                                                                                                                                                                                          |
| Minimum Wall Box Depth                                                                                                                          | 25mm                                                                                                          |                                                                                                                                                                                          |
| Switched Poles                                                                                                                                  | Single                                                                                                        |                                                                                                                                                                                          |
| Current Rating                                                                                                                                  | 20AX                                                                                                          |                                                                                                                                                                                          |
| Voltage                                                                                                                                         | 220/250V AC                                                                                                   |                                                                                                                                                                                          |
| Maximum Load                                                                                                                                    | 20 Amp inductive                                                                                              |                                                                                                                                                                                          |
| Mains Frequency                                                                                                                                 | 50Hz                                                                                                          |                                                                                                                                                                                          |
| IP Rating                                                                                                                                       | IP2XD                                                                                                         |                                                                                                                                                                                          |
| Contact Gap Minimum                                                                                                                             | 3mm                                                                                                           |                                                                                                                                                                                          |
| Terminal Capacity 1                                                                                                                             | 5 x 1mm2                                                                                                      |                                                                                                                                                                                          |
| Terminal Capacity 2                                                                                                                             | 4 x 1.5mm2                                                                                                    |                                                                                                                                                                                          |
| Terminal Capacity 3                                                                                                                             | 2 x 2.5mm2                                                                                                    |                                                                                                                                                                                          |
| Terminal Capacity 4                                                                                                                             | 2 x 4mm2 Multi-strand                                                                                         |                                                                                                                                                                                          |
| Terminal Capacity 5                                                                                                                             | 1 x 6mm2                                                                                                      |                                                                                                                                                                                          |
| Earth Terminal Capacity 1                                                                                                                       | 6 x 1mm2                                                                                                      |                                                                                                                                                                                          |
| Earth Terminal Capacity 2                                                                                                                       | 5 x 1.5mm2                                                                                                    |                                                                                                                                                                                          |
| Earth Terminal Capacity 3                                                                                                                       | 3 x 2.5mm2                                                                                                    |                                                                                                                                                                                          |
| Earth Terminal Capacity 4                                                                                                                       | 2 x 4mm2 Multi-strand                                                                                         |                                                                                                                                                                                          |
| Earth Terminal Capacity 5                                                                                                                       | 1 x 6mm2                                                                                                      |                                                                                                                                                                                          |
| Product Class 1                                                                                                                                 | Must be earthed                                                                                               |                                                                                                                                                                                          |
| Ambient Operating Temperature                                                                                                                   | -5° to +40°C                                                                                                  |                                                                                                                                                                                          |
| Recommended Location                                                                                                                            | Internal Use Only                                                                                             |                                                                                                                                                                                          |
| Maximum Installation Altitude                                                                                                                   | 2000m                                                                                                         |                                                                                                                                                                                          |
| Standard/Approval                                                                                                                               | BS EN 60669-1                                                                                                 |                                                                                                                                                                                          |
| Patents and Trademarks                                                                                                                          | Cheriton is a Registered Trade Mark No. 2344779                                                               |                                                                                                                                                                                          |
| All products listed conform to current British or<br>European standard and the product information is<br>correct at the time of going to press. | All accessories are manufactured under an accredited BS EN ISO 9001 : 2015 Quality Management System.         | It is the policy of the company to improve products<br>as part of our development programme.<br>Therefore, we reserve the right to alter designs<br>and dimensions without prior notice. |
| Illustrations and diagrams are reproduced within the limitations of reproduction and printing process and are not binding.                      | Due to manufacturing processes we cannot guarantee an exact colour match and shadings of of certain finishes. | Correct as at 12 October 2018 04:42 PM E&OE                                                                                                                                              |