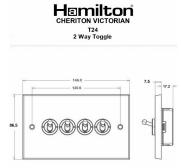

## 93T24

Cheriton Victorian Antique Brass 4 gang 20AX 2 Way Toggle Antique Brass

Item Image

Wiring

**Dimensions** 

| Primary Range                                                                                                                                   | Cheriton                                                                                                      |                                                                                                                                                                                          |
|-------------------------------------------------------------------------------------------------------------------------------------------------|---------------------------------------------------------------------------------------------------------------|------------------------------------------------------------------------------------------------------------------------------------------------------------------------------------------|
| Insert Type                                                                                                                                     | 4 gang 20AX 2 Way Toggle                                                                                      |                                                                                                                                                                                          |
| Plate Finish                                                                                                                                    | Cheriton Victorian Box Antique Brass                                                                          |                                                                                                                                                                                          |
| Insert Colour                                                                                                                                   | Antique Brass                                                                                                 |                                                                                                                                                                                          |
| EAN13 Barcode                                                                                                                                   | 5028690382881                                                                                                 |                                                                                                                                                                                          |
| Dimensions (Nominal)                                                                                                                            | Double: Height = 86.5mm Width = 146.0mm Depth = 7.5mm                                                         |                                                                                                                                                                                          |
| Fixing Hole Centres                                                                                                                             | Box Fixing = 120.6mm Grid Fixing = N/A                                                                        |                                                                                                                                                                                          |
| Minimum Wall Box Depth                                                                                                                          | 25mm                                                                                                          |                                                                                                                                                                                          |
| Switched Poles                                                                                                                                  | Single                                                                                                        |                                                                                                                                                                                          |
| Current Rating                                                                                                                                  | 20AX                                                                                                          |                                                                                                                                                                                          |
| Voltage                                                                                                                                         | 220/250V AC                                                                                                   |                                                                                                                                                                                          |
| Maximum Load                                                                                                                                    | 20 Amp inductive                                                                                              |                                                                                                                                                                                          |
| Mains Frequency                                                                                                                                 | 50Hz                                                                                                          |                                                                                                                                                                                          |
| IP Rating                                                                                                                                       | IP2XD                                                                                                         |                                                                                                                                                                                          |
| Contact Gap Minimum                                                                                                                             | 3mm                                                                                                           |                                                                                                                                                                                          |
| Terminal Capacity 1                                                                                                                             | 5 x 1mm2                                                                                                      |                                                                                                                                                                                          |
| Terminal Capacity 2                                                                                                                             | 4 x 1.5mm2                                                                                                    |                                                                                                                                                                                          |
| Terminal Capacity 3                                                                                                                             | 2 x 2.5mm2                                                                                                    |                                                                                                                                                                                          |
| Terminal Capacity 4                                                                                                                             | 2 x 4mm2 Multi-strand                                                                                         |                                                                                                                                                                                          |
| Terminal Capacity 5                                                                                                                             | 1 x 6mm2                                                                                                      |                                                                                                                                                                                          |
| Earth Terminal Capacity 1                                                                                                                       | 6 x 1mm2                                                                                                      |                                                                                                                                                                                          |
| Earth Terminal Capacity 2                                                                                                                       | 5 x 1.5mm2                                                                                                    |                                                                                                                                                                                          |
| Earth Terminal Capacity 3                                                                                                                       | 3 x 2.5mm2                                                                                                    |                                                                                                                                                                                          |
| Earth Terminal Capacity 4                                                                                                                       | 2 x 4mm2 Multi-strand                                                                                         |                                                                                                                                                                                          |
| Earth Terminal Capacity 5                                                                                                                       | 1 x 6mm2                                                                                                      |                                                                                                                                                                                          |
| Product Class 1                                                                                                                                 | Must be earthed                                                                                               |                                                                                                                                                                                          |
| Ambient Operating Temperature                                                                                                                   | -5° to +40°C                                                                                                  |                                                                                                                                                                                          |
| Recommended Location                                                                                                                            | Internal Use Only                                                                                             |                                                                                                                                                                                          |
| Maximum Installation Altitude                                                                                                                   | 2000m                                                                                                         |                                                                                                                                                                                          |
| Standard/Approval                                                                                                                               | BS EN 60669-1                                                                                                 |                                                                                                                                                                                          |
| Patents and Trademarks                                                                                                                          | Cheriton is a Registered Trade Mark No. 2344779                                                               |                                                                                                                                                                                          |
| All products listed conform to current British or<br>European standard and the product information is<br>correct at the time of going to press. | All accessories are manufactured under an accredited BS EN ISO 9001 : 2015 Quality Management System.         | It is the policy of the company to improve products<br>as part of our development programme.<br>Therefore, we reserve the right to alter designs<br>and dimensions without prior notice. |
| Illustrations and diagrams are reproduced within the limitations of reproduction and printing process and are not binding.                      | Due to manufacturing processes we cannot guarantee an exact colour match and shadings of of certain finishes. | Correct as at 12 October 2018 04:42 PM E&OE                                                                                                                                              |