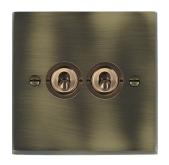

## 93T22

Cheriton Victorian Antique Brass 2 gang 20AX 2 Way Toggle Antique Brass

Item Image

Wiring

**Dimensions** 

| Primary Range                                                                                                                                   | Cheriton                                                                                                            |                                                                                                                                                                                  |
|-------------------------------------------------------------------------------------------------------------------------------------------------|---------------------------------------------------------------------------------------------------------------------|----------------------------------------------------------------------------------------------------------------------------------------------------------------------------------|
| Insert Type                                                                                                                                     | 2 gang 20AX 2 Way Toggle                                                                                            |                                                                                                                                                                                  |
| Plate Finish                                                                                                                                    | Cheriton Victorian Box Antique Brass                                                                                |                                                                                                                                                                                  |
| Insert Colour                                                                                                                                   | Antique Brass                                                                                                       |                                                                                                                                                                                  |
| EAN13 Barcode                                                                                                                                   | 5028690382867                                                                                                       |                                                                                                                                                                                  |
| Dimensions (Nominal)                                                                                                                            | Single: Height = 88.5mm Width = 88.5mm Depth = 7.5mm                                                                |                                                                                                                                                                                  |
| Fixing Hole Centres                                                                                                                             | Box Fixing = 60.3mm Grid Fixing = N/A                                                                               |                                                                                                                                                                                  |
| Minimum Wall Box Depth                                                                                                                          | 25mm                                                                                                                |                                                                                                                                                                                  |
| Switched Poles                                                                                                                                  | Single                                                                                                              |                                                                                                                                                                                  |
| Current Rating                                                                                                                                  | 20AX                                                                                                                |                                                                                                                                                                                  |
| Voltage                                                                                                                                         | 220/250V AC                                                                                                         |                                                                                                                                                                                  |
| Maximum Load                                                                                                                                    | 20 Amp inductive                                                                                                    |                                                                                                                                                                                  |
| Mains Frequency                                                                                                                                 | 50Hz                                                                                                                |                                                                                                                                                                                  |
| IP Rating                                                                                                                                       | IP2XD                                                                                                               |                                                                                                                                                                                  |
| Contact Gap Minimum                                                                                                                             | 3mm                                                                                                                 |                                                                                                                                                                                  |
| Terminal Capacity 1                                                                                                                             | 5 x 1mm2                                                                                                            |                                                                                                                                                                                  |
| Terminal Capacity 2                                                                                                                             | 4 x 1.5mm2                                                                                                          |                                                                                                                                                                                  |
| Terminal Capacity 3                                                                                                                             | 2 x 2.5mm2                                                                                                          |                                                                                                                                                                                  |
| Terminal Capacity 4                                                                                                                             | 2 x 4mm2 Multi-strand                                                                                               |                                                                                                                                                                                  |
| Terminal Capacity 5                                                                                                                             | 1 x 6mm2                                                                                                            |                                                                                                                                                                                  |
| Earth Terminal Capacity 1                                                                                                                       | 6 x 1mm2                                                                                                            |                                                                                                                                                                                  |
| Earth Terminal Capacity 2                                                                                                                       | 5 x 1.5mm2                                                                                                          |                                                                                                                                                                                  |
| Earth Terminal Capacity 3                                                                                                                       | 3 x 2.5mm2                                                                                                          |                                                                                                                                                                                  |
| Earth Terminal Capacity 4                                                                                                                       | 2 x 4mm2 Multi-strand                                                                                               |                                                                                                                                                                                  |
| Earth Terminal Capacity 5                                                                                                                       | 1 x 6mm2                                                                                                            |                                                                                                                                                                                  |
| Product Class 1                                                                                                                                 | Must be earthed                                                                                                     |                                                                                                                                                                                  |
| Ambient Operating Temperature                                                                                                                   | -5° to +40°C                                                                                                        |                                                                                                                                                                                  |
| Recommended Location                                                                                                                            | Internal Use Only                                                                                                   |                                                                                                                                                                                  |
| Maximum Installation Altitude                                                                                                                   | 2000m                                                                                                               |                                                                                                                                                                                  |
| Standard/Approval                                                                                                                               | BS EN 60669-1                                                                                                       |                                                                                                                                                                                  |
| Patents and Trademarks                                                                                                                          | Cheriton is a Registered Trade Mark No. 2344779                                                                     |                                                                                                                                                                                  |
| All products listed conform to current British or<br>European standard and the product information is<br>correct at the time of going to press. | All accessories are manufactured under an accredited BS EN ISO 9001 : 2015 Quality Management System.               | It is the policy of the company to improve products as part of our development programme.  Therefore, we reserve the right to alter designs and dimensions without prior notice. |
| Illustrations and diagrams are reproduced within the limitations of reproduction and printing process and are not binding.                      | Due to manufacturing processes we cannot<br>guarantee an exact colour match and shadings of<br>of certain finishes. | Correct as at 12 October 2018 04:42 PM<br>E&OE                                                                                                                                   |
|                                                                                                                                                 |                                                                                                                     |                                                                                                                                                                                  |