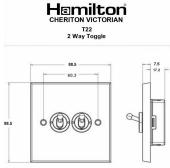

## 93T22

Cheriton Victorian Antique Brass 2 gang 20AX 2 Way Toggle Antique Brass

Item Image

Wiring

**Dimensions** 

| Primary Range                                                                                                                                   | Cheriton                                                                                                            |                                                                                                                                                                                  |
|-------------------------------------------------------------------------------------------------------------------------------------------------|---------------------------------------------------------------------------------------------------------------------|----------------------------------------------------------------------------------------------------------------------------------------------------------------------------------|
| Insert Type                                                                                                                                     | 2 gang 20AX 2 Way Toggle                                                                                            |                                                                                                                                                                                  |
| Plate Finish                                                                                                                                    | Cheriton Victorian Box Antique Brass                                                                                |                                                                                                                                                                                  |
| Insert Colour                                                                                                                                   | Antique Brass                                                                                                       |                                                                                                                                                                                  |
| EAN13 Barcode                                                                                                                                   | 5028690382867                                                                                                       |                                                                                                                                                                                  |
| Dimensions (Nominal)                                                                                                                            | Single: Height = 88.5mm Width = 88.5mm Depth = 7.5mm                                                                |                                                                                                                                                                                  |
| Fixing Hole Centres                                                                                                                             | Box Fixing = 60.3mm Grid Fixing = N/A                                                                               |                                                                                                                                                                                  |
| Minimum Wall Box Depth                                                                                                                          | 25mm                                                                                                                |                                                                                                                                                                                  |
| Switched Poles                                                                                                                                  | Single                                                                                                              |                                                                                                                                                                                  |
| Current Rating                                                                                                                                  | 20AX                                                                                                                |                                                                                                                                                                                  |
| Voltage                                                                                                                                         | 220/250V AC                                                                                                         |                                                                                                                                                                                  |
| Maximum Load                                                                                                                                    | 20 Amp inductive                                                                                                    |                                                                                                                                                                                  |
| Mains Frequency                                                                                                                                 | 50Hz                                                                                                                |                                                                                                                                                                                  |
| IP Rating                                                                                                                                       | IP2XD                                                                                                               |                                                                                                                                                                                  |
| Contact Gap Minimum                                                                                                                             | 3mm                                                                                                                 |                                                                                                                                                                                  |
| Terminal Capacity 1                                                                                                                             | 5 x 1mm2                                                                                                            |                                                                                                                                                                                  |
| Terminal Capacity 2                                                                                                                             | 4 x 1.5mm2                                                                                                          |                                                                                                                                                                                  |
| Terminal Capacity 3                                                                                                                             | 2 x 2.5mm2                                                                                                          |                                                                                                                                                                                  |
| Terminal Capacity 4                                                                                                                             | 2 x 4mm2 Multi-strand                                                                                               |                                                                                                                                                                                  |
| Terminal Capacity 5                                                                                                                             | 1 x 6mm2                                                                                                            |                                                                                                                                                                                  |
| Earth Terminal Capacity 1                                                                                                                       | 6 x 1mm2                                                                                                            |                                                                                                                                                                                  |
| Earth Terminal Capacity 2                                                                                                                       | 5 x 1.5mm2                                                                                                          |                                                                                                                                                                                  |
| Earth Terminal Capacity 3                                                                                                                       | 3 x 2.5mm2                                                                                                          |                                                                                                                                                                                  |
| Earth Terminal Capacity 4                                                                                                                       | 2 x 4mm2 Multi-strand                                                                                               |                                                                                                                                                                                  |
| Earth Terminal Capacity 5                                                                                                                       | 1 x 6mm2                                                                                                            |                                                                                                                                                                                  |
| Product Class 1                                                                                                                                 | Must be earthed                                                                                                     |                                                                                                                                                                                  |
| Ambient Operating Temperature                                                                                                                   | -5° to +40°C                                                                                                        |                                                                                                                                                                                  |
| Recommended Location                                                                                                                            | Internal Use Only                                                                                                   |                                                                                                                                                                                  |
| Maximum Installation Altitude                                                                                                                   | 2000m                                                                                                               |                                                                                                                                                                                  |
| Standard/Approval                                                                                                                               | BS EN 60669-1                                                                                                       |                                                                                                                                                                                  |
| Patents and Trademarks                                                                                                                          | Cheriton is a Registered Trade Mark No. 2344779                                                                     |                                                                                                                                                                                  |
| All products listed conform to current British or<br>European standard and the product information is<br>correct at the time of going to press. | All accessories are manufactured under an accredited BS EN ISO 9001 : 2015 Quality Management System.               | It is the policy of the company to improve products as part of our development programme.  Therefore, we reserve the right to alter designs and dimensions without prior notice. |
| Illustrations and diagrams are reproduced within the limitations of reproduction and printing process and are not binding.                      | Due to manufacturing processes we cannot<br>guarantee an exact colour match and shadings of<br>of certain finishes. | Correct as at 12 October 2018 04:42 PM<br>E&OE                                                                                                                                   |
|                                                                                                                                                 |                                                                                                                     |                                                                                                                                                                                  |