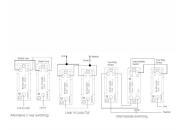

## 93T22

Cheriton Victorian Antique Brass 2 gang 20AX 2 Way Toggle Antique Brass

Item Image

Wiring

**Dimensions** 

| Primary Range                                                                                                                                   | Cheriton                                                                                                            |                                                                                                                                                                                  |
|-------------------------------------------------------------------------------------------------------------------------------------------------|---------------------------------------------------------------------------------------------------------------------|----------------------------------------------------------------------------------------------------------------------------------------------------------------------------------|
| Insert Type                                                                                                                                     | 2 gang 20AX 2 Way Toggle                                                                                            |                                                                                                                                                                                  |
| Plate Finish                                                                                                                                    | Cheriton Victorian Box Antique Brass                                                                                |                                                                                                                                                                                  |
| Insert Colour                                                                                                                                   | Antique Brass                                                                                                       |                                                                                                                                                                                  |
| EAN13 Barcode                                                                                                                                   | 5028690382867                                                                                                       |                                                                                                                                                                                  |
| Dimensions (Nominal)                                                                                                                            | Single: Height = 88.5mm Width = 88.5mm Depth = 7.5mm                                                                |                                                                                                                                                                                  |
| Fixing Hole Centres                                                                                                                             | Box Fixing = 60.3mm Grid Fixing = N/A                                                                               |                                                                                                                                                                                  |
| Minimum Wall Box Depth                                                                                                                          | 25mm                                                                                                                |                                                                                                                                                                                  |
| Switched Poles                                                                                                                                  | Single                                                                                                              |                                                                                                                                                                                  |
| Current Rating                                                                                                                                  | 20AX                                                                                                                |                                                                                                                                                                                  |
| Voltage                                                                                                                                         | 220/250V AC                                                                                                         |                                                                                                                                                                                  |
| Maximum Load                                                                                                                                    | 20 Amp inductive                                                                                                    |                                                                                                                                                                                  |
| Mains Frequency                                                                                                                                 | 50Hz                                                                                                                |                                                                                                                                                                                  |
| IP Rating                                                                                                                                       | IP2XD                                                                                                               |                                                                                                                                                                                  |
| Contact Gap Minimum                                                                                                                             | 3mm                                                                                                                 |                                                                                                                                                                                  |
| Terminal Capacity 1                                                                                                                             | 5 x 1mm2                                                                                                            |                                                                                                                                                                                  |
| Terminal Capacity 2                                                                                                                             | 4 x 1.5mm2                                                                                                          |                                                                                                                                                                                  |
| Terminal Capacity 3                                                                                                                             | 2 x 2.5mm2                                                                                                          |                                                                                                                                                                                  |
| Terminal Capacity 4                                                                                                                             | 2 x 4mm2 Multi-strand                                                                                               |                                                                                                                                                                                  |
| Terminal Capacity 5                                                                                                                             | 1 x 6mm2                                                                                                            |                                                                                                                                                                                  |
| Earth Terminal Capacity 1                                                                                                                       | 6 x 1mm2                                                                                                            |                                                                                                                                                                                  |
| Earth Terminal Capacity 2                                                                                                                       | 5 x 1.5mm2                                                                                                          |                                                                                                                                                                                  |
| Earth Terminal Capacity 3                                                                                                                       | 3 x 2.5mm2                                                                                                          |                                                                                                                                                                                  |
| Earth Terminal Capacity 4                                                                                                                       | 2 x 4mm2 Multi-strand                                                                                               |                                                                                                                                                                                  |
| Earth Terminal Capacity 5                                                                                                                       | 1 x 6mm2                                                                                                            |                                                                                                                                                                                  |
| Product Class 1                                                                                                                                 | Must be earthed                                                                                                     |                                                                                                                                                                                  |
| Ambient Operating Temperature                                                                                                                   | -5° to +40°C                                                                                                        |                                                                                                                                                                                  |
| Recommended Location                                                                                                                            | Internal Use Only                                                                                                   |                                                                                                                                                                                  |
| Maximum Installation Altitude                                                                                                                   | 2000m                                                                                                               |                                                                                                                                                                                  |
| Standard/Approval                                                                                                                               | BS EN 60669-1                                                                                                       |                                                                                                                                                                                  |
| Patents and Trademarks                                                                                                                          | Cheriton is a Registered Trade Mark No. 2344779                                                                     |                                                                                                                                                                                  |
| All products listed conform to current British or<br>European standard and the product information is<br>correct at the time of going to press. | All accessories are manufactured under an accredited BS EN ISO 9001 : 2015 Quality Management System.               | It is the policy of the company to improve products as part of our development programme.  Therefore, we reserve the right to alter designs and dimensions without prior notice. |
| Illustrations and diagrams are reproduced within the limitations of reproduction and printing process and are not binding.                      | Due to manufacturing processes we cannot<br>guarantee an exact colour match and shadings of<br>of certain finishes. | Correct as at 12 October 2018 04:42 PM<br>E&OE                                                                                                                                   |
|                                                                                                                                                 |                                                                                                                     |                                                                                                                                                                                  |