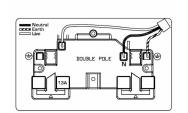

## 93SS2BL-B

Cheriton Victorian Antique Brass 2 gang 13A Double Pole Switched Socket Black/Black

Item Image

Wiring

Dimensions

| Primary Range                                                                                                                                   | Cheriton                                                                                                      | <u> </u>                                                                                                                                                                         |
|-------------------------------------------------------------------------------------------------------------------------------------------------|---------------------------------------------------------------------------------------------------------------|----------------------------------------------------------------------------------------------------------------------------------------------------------------------------------|
| Insert Type                                                                                                                                     | 2 gang 13A Double Pole Switched Socket                                                                        |                                                                                                                                                                                  |
| Plate Finish                                                                                                                                    | Cheriton Victorian Box Antique Brass                                                                          |                                                                                                                                                                                  |
| Insert Colour                                                                                                                                   | Black/Black                                                                                                   |                                                                                                                                                                                  |
| EAN13 Barcode                                                                                                                                   | 5017503381029                                                                                                 |                                                                                                                                                                                  |
| Dimensions (Nominal)                                                                                                                            | Double: Height = 86.5mm Width = 146.0mm Depth = 7.5mm                                                         |                                                                                                                                                                                  |
| Weight                                                                                                                                          | 264 GR                                                                                                        |                                                                                                                                                                                  |
| Fixing Hole Centres                                                                                                                             | Box Fixing = 120.6mm Grid Fixing = N/A                                                                        |                                                                                                                                                                                  |
| Minimum Wall Box Depth                                                                                                                          | 35mm                                                                                                          |                                                                                                                                                                                  |
| Switched Poles                                                                                                                                  | Double                                                                                                        |                                                                                                                                                                                  |
| Current Rating                                                                                                                                  | 13 Amp                                                                                                        |                                                                                                                                                                                  |
| Voltage                                                                                                                                         | 220/250V AC                                                                                                   |                                                                                                                                                                                  |
| Maximum Load                                                                                                                                    | 13 Amp                                                                                                        |                                                                                                                                                                                  |
| Mains Frequency                                                                                                                                 | 50Hz                                                                                                          |                                                                                                                                                                                  |
| IP Rating                                                                                                                                       | IP2XD                                                                                                         |                                                                                                                                                                                  |
| Contact Gap Minimum                                                                                                                             | 3mm                                                                                                           |                                                                                                                                                                                  |
| Terminal Capacity 1                                                                                                                             | 4 x 2.5mm2                                                                                                    |                                                                                                                                                                                  |
| Terminal Capacity 2                                                                                                                             | 3 x 4mm2                                                                                                      |                                                                                                                                                                                  |
| Terminal Capacity 3                                                                                                                             | 2 x 6mm2 Multi-Strand                                                                                         |                                                                                                                                                                                  |
| Terminal Capacity 4                                                                                                                             | 1 x 10mm2                                                                                                     |                                                                                                                                                                                  |
| Earth Terminal Capacity 1                                                                                                                       | 4 x 2.5mm2                                                                                                    |                                                                                                                                                                                  |
| Earth Terminal Capacity 2                                                                                                                       | 3 x 4mm2                                                                                                      |                                                                                                                                                                                  |
| Earth Terminal Capacity 3                                                                                                                       | 2 x 6mm2 Multi-strand                                                                                         |                                                                                                                                                                                  |
| Earth Terminal Capacity 4                                                                                                                       | 1 x 10mm2                                                                                                     |                                                                                                                                                                                  |
| Product Class 1                                                                                                                                 | Must be earthed                                                                                               |                                                                                                                                                                                  |
| Ambient Operating Temperature                                                                                                                   | -5° to +40°C                                                                                                  |                                                                                                                                                                                  |
| Recommended Location                                                                                                                            | Internal Use Only                                                                                             |                                                                                                                                                                                  |
| Maximum Installation Altitude                                                                                                                   | 2000m                                                                                                         |                                                                                                                                                                                  |
| Standard/Approval                                                                                                                               | BS 1363-2                                                                                                     |                                                                                                                                                                                  |
| Additional Notes                                                                                                                                | Dual Earth: Yes                                                                                               |                                                                                                                                                                                  |
| Patents and Trademarks                                                                                                                          | Cheriton is a Registered Trade Mark No. 2344779                                                               |                                                                                                                                                                                  |
| All products listed conform to current British or<br>European standard and the product information is<br>correct at the time of going to press. | All accessories are manufactured under an accredited BS EN ISO 9001 : 2015 Quality Management System.         | It is the policy of the company to improve products as part of our development programme.  Therefore, we reserve the right to alter designs and dimensions without prior notice. |
| Illustrations and diagrams are reproduced within the limitations of reproduction and printing process and are not binding.                      | Due to manufacturing processes we cannot guarantee an exact colour match and shadings of of certain finishes. | Correct as at 12 October 2018 04:42 PM<br>E&OE                                                                                                                                   |