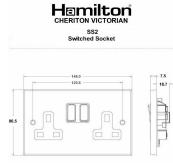

## 93SS2BL-B

Cheriton Victorian Antique Brass 2 gang 13A Double Pole Switched Socket Black/Black

Item Image

Wiring

Dimensions

| Primary Range                                                                                                                                   | Cheriton                                                                                                      | <u> </u>                                                                                                                                                                         |
|-------------------------------------------------------------------------------------------------------------------------------------------------|---------------------------------------------------------------------------------------------------------------|----------------------------------------------------------------------------------------------------------------------------------------------------------------------------------|
| Insert Type                                                                                                                                     | 2 gang 13A Double Pole Switched Socket                                                                        |                                                                                                                                                                                  |
| Plate Finish                                                                                                                                    | Cheriton Victorian Box Antique Brass                                                                          |                                                                                                                                                                                  |
| Insert Colour                                                                                                                                   | Black/Black                                                                                                   |                                                                                                                                                                                  |
| EAN13 Barcode                                                                                                                                   | 5017503381029                                                                                                 |                                                                                                                                                                                  |
| Dimensions (Nominal)                                                                                                                            | Double: Height = 86.5mm Width = 146.0mm Depth = 7.5mm                                                         |                                                                                                                                                                                  |
| Weight                                                                                                                                          | 264 GR                                                                                                        |                                                                                                                                                                                  |
| Fixing Hole Centres                                                                                                                             | Box Fixing = 120.6mm Grid Fixing = N/A                                                                        |                                                                                                                                                                                  |
| Minimum Wall Box Depth                                                                                                                          | 35mm                                                                                                          |                                                                                                                                                                                  |
| Switched Poles                                                                                                                                  | Double                                                                                                        |                                                                                                                                                                                  |
| Current Rating                                                                                                                                  | 13 Amp                                                                                                        |                                                                                                                                                                                  |
| Voltage                                                                                                                                         | 220/250V AC                                                                                                   |                                                                                                                                                                                  |
| Maximum Load                                                                                                                                    | 13 Amp                                                                                                        |                                                                                                                                                                                  |
| Mains Frequency                                                                                                                                 | 50Hz                                                                                                          |                                                                                                                                                                                  |
| IP Rating                                                                                                                                       | IP2XD                                                                                                         |                                                                                                                                                                                  |
| Contact Gap Minimum                                                                                                                             | 3mm                                                                                                           |                                                                                                                                                                                  |
| Terminal Capacity 1                                                                                                                             | 4 x 2.5mm2                                                                                                    |                                                                                                                                                                                  |
| Terminal Capacity 2                                                                                                                             | 3 x 4mm2                                                                                                      |                                                                                                                                                                                  |
| Terminal Capacity 3                                                                                                                             | 2 x 6mm2 Multi-Strand                                                                                         |                                                                                                                                                                                  |
| Terminal Capacity 4                                                                                                                             | 1 x 10mm2                                                                                                     |                                                                                                                                                                                  |
| Earth Terminal Capacity 1                                                                                                                       | 4 x 2.5mm2                                                                                                    |                                                                                                                                                                                  |
| Earth Terminal Capacity 2                                                                                                                       | 3 x 4mm2                                                                                                      |                                                                                                                                                                                  |
| Earth Terminal Capacity 3                                                                                                                       | 2 x 6mm2 Multi-strand                                                                                         |                                                                                                                                                                                  |
| Earth Terminal Capacity 4                                                                                                                       | 1 x 10mm2                                                                                                     |                                                                                                                                                                                  |
| Product Class 1                                                                                                                                 | Must be earthed                                                                                               |                                                                                                                                                                                  |
| Ambient Operating Temperature                                                                                                                   | -5° to +40°C                                                                                                  |                                                                                                                                                                                  |
| Recommended Location                                                                                                                            | Internal Use Only                                                                                             |                                                                                                                                                                                  |
| Maximum Installation Altitude                                                                                                                   | 2000m                                                                                                         |                                                                                                                                                                                  |
| Standard/Approval                                                                                                                               | BS 1363-2                                                                                                     |                                                                                                                                                                                  |
| Additional Notes                                                                                                                                | Dual Earth: Yes                                                                                               |                                                                                                                                                                                  |
| Patents and Trademarks                                                                                                                          | Cheriton is a Registered Trade Mark No. 2344779                                                               |                                                                                                                                                                                  |
| All products listed conform to current British or<br>European standard and the product information is<br>correct at the time of going to press. | All accessories are manufactured under an accredited BS EN ISO 9001 : 2015 Quality Management System.         | It is the policy of the company to improve products as part of our development programme.  Therefore, we reserve the right to alter designs and dimensions without prior notice. |
| Illustrations and diagrams are reproduced within the limitations of reproduction and printing process and are not binding.                      | Due to manufacturing processes we cannot guarantee an exact colour match and shadings of of certain finishes. | Correct as at 12 October 2018 04:42 PM<br>E&OE                                                                                                                                   |