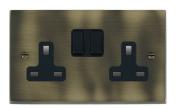

## 93SS2BL-B

Cheriton Victorian Antique Brass 2 gang 13A Double Pole Switched Socket Black/Black

Item Image

Wiring

Dimensions

| Primary Range                                                                                                                                   | Cheriton                                                                                                      | <u> </u>                                                                                                                                                                         |
|-------------------------------------------------------------------------------------------------------------------------------------------------|---------------------------------------------------------------------------------------------------------------|----------------------------------------------------------------------------------------------------------------------------------------------------------------------------------|
| Insert Type                                                                                                                                     | 2 gang 13A Double Pole Switched Socket                                                                        |                                                                                                                                                                                  |
| Plate Finish                                                                                                                                    | Cheriton Victorian Box Antique Brass                                                                          |                                                                                                                                                                                  |
| Insert Colour                                                                                                                                   | Black/Black                                                                                                   |                                                                                                                                                                                  |
| EAN13 Barcode                                                                                                                                   | 5017503381029                                                                                                 |                                                                                                                                                                                  |
| Dimensions (Nominal)                                                                                                                            | Double: Height = 86.5mm Width = 146.0mm Depth = 7.5mm                                                         |                                                                                                                                                                                  |
| Weight                                                                                                                                          | 264 GR                                                                                                        |                                                                                                                                                                                  |
| Fixing Hole Centres                                                                                                                             | Box Fixing = 120.6mm Grid Fixing = N/A                                                                        |                                                                                                                                                                                  |
| Minimum Wall Box Depth                                                                                                                          | 35mm                                                                                                          |                                                                                                                                                                                  |
| Switched Poles                                                                                                                                  | Double                                                                                                        |                                                                                                                                                                                  |
| Current Rating                                                                                                                                  | 13 Amp                                                                                                        |                                                                                                                                                                                  |
| Voltage                                                                                                                                         | 220/250V AC                                                                                                   |                                                                                                                                                                                  |
| Maximum Load                                                                                                                                    | 13 Amp                                                                                                        |                                                                                                                                                                                  |
| Mains Frequency                                                                                                                                 | 50Hz                                                                                                          |                                                                                                                                                                                  |
| IP Rating                                                                                                                                       | IP2XD                                                                                                         |                                                                                                                                                                                  |
| Contact Gap Minimum                                                                                                                             | 3mm                                                                                                           |                                                                                                                                                                                  |
| Terminal Capacity 1                                                                                                                             | 4 x 2.5mm2                                                                                                    |                                                                                                                                                                                  |
| Terminal Capacity 2                                                                                                                             | 3 x 4mm2                                                                                                      |                                                                                                                                                                                  |
| Terminal Capacity 3                                                                                                                             | 2 x 6mm2 Multi-Strand                                                                                         |                                                                                                                                                                                  |
| Terminal Capacity 4                                                                                                                             | 1 x 10mm2                                                                                                     |                                                                                                                                                                                  |
| Earth Terminal Capacity 1                                                                                                                       | 4 x 2.5mm2                                                                                                    |                                                                                                                                                                                  |
| Earth Terminal Capacity 2                                                                                                                       | 3 x 4mm2                                                                                                      |                                                                                                                                                                                  |
| Earth Terminal Capacity 3                                                                                                                       | 2 x 6mm2 Multi-strand                                                                                         |                                                                                                                                                                                  |
| Earth Terminal Capacity 4                                                                                                                       | 1 x 10mm2                                                                                                     |                                                                                                                                                                                  |
| Product Class 1                                                                                                                                 | Must be earthed                                                                                               |                                                                                                                                                                                  |
| Ambient Operating Temperature                                                                                                                   | -5° to +40°C                                                                                                  |                                                                                                                                                                                  |
| Recommended Location                                                                                                                            | Internal Use Only                                                                                             |                                                                                                                                                                                  |
| Maximum Installation Altitude                                                                                                                   | 2000m                                                                                                         |                                                                                                                                                                                  |
| Standard/Approval                                                                                                                               | BS 1363-2                                                                                                     |                                                                                                                                                                                  |
| Additional Notes                                                                                                                                | Dual Earth: Yes                                                                                               |                                                                                                                                                                                  |
| Patents and Trademarks                                                                                                                          | Cheriton is a Registered Trade Mark No. 2344779                                                               |                                                                                                                                                                                  |
| All products listed conform to current British or<br>European standard and the product information is<br>correct at the time of going to press. | All accessories are manufactured under an accredited BS EN ISO 9001 : 2015 Quality Management System.         | It is the policy of the company to improve products as part of our development programme.  Therefore, we reserve the right to alter designs and dimensions without prior notice. |
| Illustrations and diagrams are reproduced within the limitations of reproduction and printing process and are not binding.                      | Due to manufacturing processes we cannot guarantee an exact colour match and shadings of of certain finishes. | Correct as at 12 October 2018 04:42 PM<br>E&OE                                                                                                                                   |