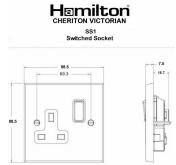

#### **Dimensions**

|                                                                                                                                                 | •                                                                                                     |                                                                                                                                                                                  |
|-------------------------------------------------------------------------------------------------------------------------------------------------|-------------------------------------------------------------------------------------------------------|----------------------------------------------------------------------------------------------------------------------------------------------------------------------------------|
| Primary Range                                                                                                                                   | Cheriton                                                                                              |                                                                                                                                                                                  |
| Insert Type                                                                                                                                     | 1 gang 13A Double Pole Switched Socket                                                                |                                                                                                                                                                                  |
| Plate Finish                                                                                                                                    | Cheriton Victorian Box Antique Brass                                                                  |                                                                                                                                                                                  |
| Insert Colour                                                                                                                                   | Antique Brass/Black                                                                                   |                                                                                                                                                                                  |
|                                                                                                                                                 | 5017504018740                                                                                         |                                                                                                                                                                                  |
| EAN13 Barcode                                                                                                                                   |                                                                                                       |                                                                                                                                                                                  |
| Dimensions (Nominal)                                                                                                                            | Single: Height = 88.5mm Width = 88.5mm Depth = 7.5mm                                                  |                                                                                                                                                                                  |
| Weight                                                                                                                                          | 179 GR                                                                                                |                                                                                                                                                                                  |
| Fixing Hole Centres                                                                                                                             | Box Fixing = 60.3mm Grid Fixing = N/A                                                                 |                                                                                                                                                                                  |
| Minimum Wall Box Depth                                                                                                                          | 35mm                                                                                                  |                                                                                                                                                                                  |
| Switched Poles                                                                                                                                  | Double                                                                                                |                                                                                                                                                                                  |
| Current Rating                                                                                                                                  | 13 Amp                                                                                                |                                                                                                                                                                                  |
| Voltage                                                                                                                                         | 220/250V AC                                                                                           |                                                                                                                                                                                  |
| Maximum Load                                                                                                                                    | 13 Amp                                                                                                |                                                                                                                                                                                  |
| Mains Frequency                                                                                                                                 | 50Hz                                                                                                  |                                                                                                                                                                                  |
| IP Rating                                                                                                                                       | IP2XD                                                                                                 |                                                                                                                                                                                  |
| Contact Gap Minimum                                                                                                                             | 3mm                                                                                                   |                                                                                                                                                                                  |
| Terminal Capacity 1                                                                                                                             | 4 x 2.5mm2                                                                                            |                                                                                                                                                                                  |
| Terminal Capacity 2                                                                                                                             | 3 x 4mm2                                                                                              |                                                                                                                                                                                  |
| Terminal Capacity 3                                                                                                                             | 2 x 6mm2 Multi-Strand                                                                                 |                                                                                                                                                                                  |
| Terminal Capacity 4                                                                                                                             | 1 x 10mm2                                                                                             |                                                                                                                                                                                  |
| Earth Terminal Capacity 1                                                                                                                       | 4 x 2.5mm2                                                                                            |                                                                                                                                                                                  |
| Earth Terminal Capacity 2                                                                                                                       | 3 x 4mm2                                                                                              |                                                                                                                                                                                  |
| Earth Terminal Capacity 3                                                                                                                       | 2 x 6mm2 Multi-strand                                                                                 |                                                                                                                                                                                  |
| Earth Terminal Capacity 4                                                                                                                       | 1 x 10mm2                                                                                             |                                                                                                                                                                                  |
| Product Class 1                                                                                                                                 | Must be earthed                                                                                       |                                                                                                                                                                                  |
| Ambient Operating Temperature                                                                                                                   | -5° to +40°C                                                                                          |                                                                                                                                                                                  |
| Recommended Location                                                                                                                            | Internal Use Only                                                                                     |                                                                                                                                                                                  |
| Maximum Installation Altitude                                                                                                                   | 2000m                                                                                                 |                                                                                                                                                                                  |
| Standard/Approval                                                                                                                               | BS 1363-2                                                                                             |                                                                                                                                                                                  |
| Additional Notes                                                                                                                                | Dual Earth: Yes                                                                                       |                                                                                                                                                                                  |
| Patents and Trademarks                                                                                                                          | Cheriton is a Registered Trade Mark No. 2344779                                                       |                                                                                                                                                                                  |
| All products listed conform to current British or<br>European standard and the product information is<br>correct at the time of going to press. | All accessories are manufactured under an accredited BS EN ISO 9001 : 2015 Quality Management System. | It is the policy of the company to improve products as part of our development programme.  Therefore, we reserve the right to alter designs and dimensions without prior notice. |
| Illustrations and diagrams are reproduced within the limitations of reproduction and printing                                                   | Due to manufacturing processes we cannot<br>guarantee an exact colour match and shadings of           | Correct as at 12 October 2018 04:42 PM E&OE                                                                                                                                      |