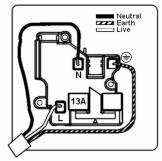

# making connections beautifully

Wiring Accessories • Circuit Protection • Smart Lighting Control & Multi-room Audio

#### 93SS1AB-B

Cheriton Victorian Antique Brass 1 gang 13A Double Pole Switched Socket Antique Brass/Black

## Item Image



## Wiring



#### **Dimensions**



|                                                                                                                                                 | •                                                                                                     |                                                                                                                                                                                  |
|-------------------------------------------------------------------------------------------------------------------------------------------------|-------------------------------------------------------------------------------------------------------|---------------------------------------------------------------------------------------------