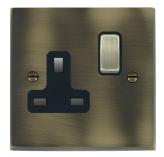

#### 93SS1AB-B

Cheriton Victorian Antique Brass 1 gang 13A Double Pole Switched Socket Antique Brass/Black

## Item Image