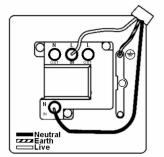

# making connections beautifully

Wiring Accessories • Circuit Protection • Smart Lighting Control & Multi-room Audio

## 93SPNCBL-B

Cheriton Victorian Antique Brass 1 gang 13A Double Pole Fused Spur and Neon and Cable Outlet Black/Black

## Item Image



## Wiring



### **Dimensions**



|                                                                                                                                                 |                                                                                                                     | 011.0                                                                                                                                                                            |
|-------------------------------------------------------------------------------------------------------------------------------------------------|---------------------------------------------------------------------------------------------------------------------|------------------------------------------------------------------