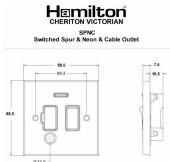

### **Dimensions**

|                                                                                                                                                 |                                                                                                                     | 011.0                                                                                                                                                                            |
|-------------------------------------------------------------------------------------------------------------------------------------------------|---------------------------------------------------------------------------------------------------------------------|----------------------------------------------------------------------------------------------------------------------------------------------------------------------------------|
| Primary Range                                                                                                                                   | Cheriton                                                                                                            |                                                                                                                                                                                  |
| Insert Type                                                                                                                                     | 1 gang 13A Double Pole Fused Spur + Neon + Cable Outlet                                                             |                                                                                                                                                                                  |
| Plate Finish                                                                                                                                    | Cheriton Victorian Box Antique Brass                                                                                |                                                                                                                                                                                  |
| Insert Colour                                                                                                                                   | Black/Black                                                                                                         |                                                                                                                                                                                  |
| EAN13 Barcode                                                                                                                                   | 5017504088767                                                                                                       |                                                                                                                                                                                  |
| Dimensions (Nominal)                                                                                                                            | Single: Height = 88.5mm Width = 88.5mm Depth = 7.5mm                                                                |                                                                                                                                                                                  |
| Fixing Hole Centres                                                                                                                             | Box Fixing = 60.3mm Grid Fixing = N/A                                                                               |                                                                                                                                                                                  |
| Minimum Wall Box Depth                                                                                                                          | 35mm                                                                                                                |                                                                                                                                                                                  |
| Switched Poles                                                                                                                                  | Double                                                                                                              |                                                                                                                                                                                  |
| Current Rating                                                                                                                                  | 13 Amp                                                                                                              |                                                                                                                                                                                  |
| Voltage                                                                                                                                         | 220/250V AC                                                                                                         |                                                                                                                                                                                  |
| Maximum Load                                                                                                                                    | 13 Amp                                                                                                              |                                                                                                                                                                                  |
| Mains Frequency                                                                                                                                 | 50Hz                                                                                                                |                                                                                                                                                                                  |
| IP Rating                                                                                                                                       | IP2XD                                                                                                               |                                                                                                                                                                                  |
| Contact Gap Minimum                                                                                                                             | 3mm                                                                                                                 |                                                                                                                                                                                  |
| Terminal Capacity 1                                                                                                                             | 3 x 2.5mm2                                                                                                          |                                                                                                                                                                                  |
| Terminal Capacity 2                                                                                                                             | 2 x 4mm2 Multi Strand                                                                                               |                                                                                                                                                                                  |
| Terminal Capacity 3                                                                                                                             | 1 x 6mm2                                                                                                            |                                                                                                                                                                                  |
| Earth Terminal Capacity 1                                                                                                                       | 6 x 1mm2                                                                                                            |                                                                                                                                                                                  |
| Earth Terminal Capacity 2                                                                                                                       | 5 x 1.5mm2                                                                                                          |                                                                                                                                                                                  |
| Earth Terminal Capacity 3                                                                                                                       | 3 x 2.5mm2                                                                                                          |                                                                                                                                                                                  |
| Earth Terminal Capacity 4                                                                                                                       | 2 x 4mm2 Multi-strand                                                                                               |                                                                                                                                                                                  |
| Earth Terminal Capacity 5                                                                                                                       | 1 x 6mm2                                                                                                            |                                                                                                                                                                                  |
| Product Class 1                                                                                                                                 | Must be earthed                                                                                                     |                                                                                                                                                                                  |
| Ambient Operating Temperature                                                                                                                   | -5° to +40°C                                                                                                        |                                                                                                                                                                                  |
| Recommended Location                                                                                                                            | Internal Use Only                                                                                                   |                                                                                                                                                                                  |
| Maximum Installation Altitude                                                                                                                   | 2000m                                                                                                               |                                                                                                                                                                                  |
| Cable Outlet Minimum/Maximum                                                                                                                    | Min = 0.75mm <sup>2</sup> Max = 2.5mm <sup>2</sup>                                                                  |                                                                                                                                                                                  |
| Standard/Approval                                                                                                                               | BS 1363-4                                                                                                           |                                                                                                                                                                                  |
| Additional Notes                                                                                                                                | Cable Outlets Fitted with Clamps:Yes                                                                                |                                                                                                                                                                                  |
| Patents and Trademarks                                                                                                                          | Cheriton is a Registered Trade Mark No. 2344779                                                                     |                                                                                                                                                                                  |
| All products listed conform to current British or<br>European standard and the product information is<br>correct at the time of going to press. | All accessories are manufactured under an accredited BS EN ISO 9001 : 2015 Quality Management System.               | It is the policy of the company to improve products as part of our development programme.  Therefore, we reserve the right to alter designs and dimensions without prior notice. |
| Illustrations and diagrams are reproduced within<br>the limitations of reproduction and printing<br>process and are not binding.                | Due to manufacturing processes we cannot<br>guarantee an exact colour match and shadings of<br>of certain finishes. | Correct as at 12 October 2018 04:42 PM<br>E&OE                                                                                                                                   |
|                                                                                                                                                 |                                                                                                                     |                                                                                                                                                                                  |