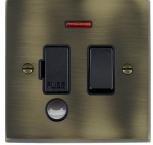

# making connections beautifully

Wiring Accessories • Circuit Protection • Smart Lighting Control & Multi-room Audio

## 93SPNCBL-B

Cheriton Victorian Antique Brass 1 gang 13A Double Pole Fused Spur and Neon and Cable Outlet Black/Black

## Item Image



## Wiring



### **Dimensions**



|                                                                                                                                                 |                                                                                                                     | 011.0                                                                                                                                                                            |
|-------------------------------------------------------------------------------------------------------------------------------------------------|---------------------------------------------------------------------------------------------------------------------|-----------------------------------------------------