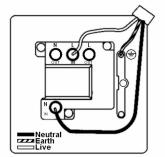

# making connections beautifully

Wiring Accessories • Circuit Protection • Smart Lighting Control & Multi-room Audio

#### 93SPNCAB-B

Cheriton Victorian Antique Brass 1 gang 13A Double Pole Fused Spur and Neon and Cable Outlet Antique Brass/Black

## Item Image



## Wiring



#### **Dimensions**



|                                                                                                                                                 |                                                                                                                     | @11.0                                                                                                                                                                            |
|-------------------------------------------------------------------------------------------------------------------------------------------------|---------------------------------------------------------------------------------------------------------------------|-----------------------------------------------------------------