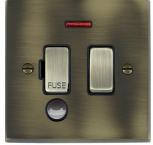

#### 93SPNCAB-B

Cheriton Victorian Antique Brass 1 gang 13A Double Pole Fused Spur and Neon and Cable Outlet Antique Brass/Black

## Item Image