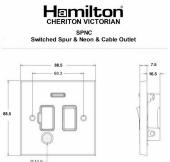

#### **Dimensions**

|                                                                                                                                                 |                                                                                                                     | @11.0                                                                                                                                                                            |
|-------------------------------------------------------------------------------------------------------------------------------------------------|---------------------------------------------------------------------------------------------------------------------|----------------------------------------------------------------------------------------------------------------------------------------------------------------------------------|
| Primary Range                                                                                                                                   | Cheriton                                                                                                            |                                                                                                                                                                                  |
| Insert Type                                                                                                                                     | 1 gang 13A Double Pole Fused Spur + Neon + Cable Outlet                                                             |                                                                                                                                                                                  |
| Plate Finish                                                                                                                                    | Cheriton Victorian Box Antique Brass                                                                                |                                                                                                                                                                                  |
| Insert Colour                                                                                                                                   | Antique Brass/Black                                                                                                 |                                                                                                                                                                                  |
| EAN13 Barcode                                                                                                                                   | 5017504018733                                                                                                       |                                                                                                                                                                                  |
| Dimensions (Nominal)                                                                                                                            | Single: Height = 88.5mm Width = 88.5mm Depth = 7.5mm                                                                |                                                                                                                                                                                  |
| Fixing Hole Centres                                                                                                                             | Box Fixing = 60.3mm Grid Fixing = N/A                                                                               |                                                                                                                                                                                  |
| Minimum Wall Box Depth                                                                                                                          | 35mm                                                                                                                |                                                                                                                                                                                  |
| Switched Poles                                                                                                                                  | Double                                                                                                              |                                                                                                                                                                                  |
| Current Rating                                                                                                                                  | 13 Amp                                                                                                              |                                                                                                                                                                                  |
| Voltage                                                                                                                                         | 220/250V AC                                                                                                         |                                                                                                                                                                                  |
| Maximum Load                                                                                                                                    | 13 Amp                                                                                                              |                                                                                                                                                                                  |
| Mains Frequency                                                                                                                                 | 50Hz                                                                                                                |                                                                                                                                                                                  |
| IP Rating                                                                                                                                       | IP2XD                                                                                                               |                                                                                                                                                                                  |
| Contact Gap Minimum                                                                                                                             | 3mm                                                                                                                 |                                                                                                                                                                                  |
| Terminal Capacity 1                                                                                                                             | 3 x 2.5mm2                                                                                                          |                                                                                                                                                                                  |
| Terminal Capacity 2                                                                                                                             | 2 x 4mm2 Multi Strand                                                                                               |                                                                                                                                                                                  |
| Terminal Capacity 3                                                                                                                             | 1 x 6mm2                                                                                                            |                                                                                                                                                                                  |
| Earth Terminal Capacity 1                                                                                                                       | 6 x 1mm2                                                                                                            |                                                                                                                                                                                  |
| Earth Terminal Capacity 2                                                                                                                       | 5 x 1.5mm2                                                                                                          |                                                                                                                                                                                  |
| Earth Terminal Capacity 3                                                                                                                       | 3 x 2.5mm2                                                                                                          |                                                                                                                                                                                  |
| Earth Terminal Capacity 4                                                                                                                       | 2 x 4mm2 Multi-strand                                                                                               |                                                                                                                                                                                  |
| Earth Terminal Capacity 5                                                                                                                       | 1 x 6mm2                                                                                                            |                                                                                                                                                                                  |
| Product Class 1                                                                                                                                 | Must be earthed                                                                                                     |                                                                                                                                                                                  |
| Ambient Operating Temperature                                                                                                                   | -5° to +40°C                                                                                                        |                                                                                                                                                                                  |
| Recommended Location                                                                                                                            | Internal Use Only                                                                                                   |                                                                                                                                                                                  |
| Maximum Installation Altitude                                                                                                                   | 2000m                                                                                                               |                                                                                                                                                                                  |
| Cable Outlet Minimum/Maximum                                                                                                                    | Min = 0.75mm <sup>2</sup> Max = 2.5mm <sup>2</sup>                                                                  |                                                                                                                                                                                  |
| Standard/Approval                                                                                                                               | BS 1363-4                                                                                                           |                                                                                                                                                                                  |
| Additional Notes                                                                                                                                | Cable Outlets Fitted with Clamps:Yes                                                                                |                                                                                                                                                                                  |
| Patents and Trademarks                                                                                                                          | Cheriton is a Registered Trade Mark No. 2344779                                                                     |                                                                                                                                                                                  |
| All products listed conform to current British or<br>European standard and the product information is<br>correct at the time of going to press. | All accessories are manufactured under an accredited BS EN ISO 9001 : 2015 Quality Management System.               | It is the policy of the company to improve products as part of our development programme.  Therefore, we reserve the right to alter designs and dimensions without prior notice. |
| Illustrations and diagrams are reproduced within<br>the limitations of reproduction and printing<br>process and are not binding.                | Due to manufacturing processes we cannot<br>guarantee an exact colour match and shadings of<br>of certain finishes. | Correct as at 12 October 2018 04:42 PM<br>E&OE                                                                                                                                   |
|                                                                                                                                                 |                                                                                                                     |                                                                                                                                                                                  |