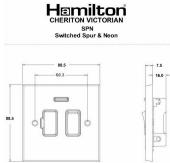

#### **Dimensions**

| Primary Range                                                                                                                                   | Cheriton                                                                                              |                                                                                                                                                                                 |
|-------------------------------------------------------------------------------------------------------------------------------------------------|-------------------------------------------------------------------------------------------------------|---------------------------------------------------------------------------------------------------------------------------------------------------------------------------------|
| Insert Type                                                                                                                                     | 1 gang 13A Double Pole Fused Spur + Neon                                                              |                                                                                                                                                                                 |
| Plate Finish                                                                                                                                    | Cheriton Victorian Box Antique Brass                                                                  |                                                                                                                                                                                 |
| Insert Colour                                                                                                                                   | Black/Black                                                                                           |                                                                                                                                                                                 |
| EAN13 Barcode                                                                                                                                   | 5017503381920                                                                                         |                                                                                                                                                                                 |
| Dimensions (Nominal)                                                                                                                            | Single: Height = 88.5mm Width = 88.5mm Depth = 7.5mm                                                  |                                                                                                                                                                                 |
| Fixing Hole Centres                                                                                                                             | Box Fixing = 60.3mm Grid Fixing = N/A                                                                 |                                                                                                                                                                                 |
| Minimum Wall Box Depth                                                                                                                          | 35mm                                                                                                  |                                                                                                                                                                                 |
| Switched Poles                                                                                                                                  | Double                                                                                                |                                                                                                                                                                                 |
| Current Rating                                                                                                                                  | 13 Amp                                                                                                |                                                                                                                                                                                 |
| Voltage                                                                                                                                         | 220/250V AC                                                                                           |                                                                                                                                                                                 |
| Maximum Load                                                                                                                                    | 13 Amp                                                                                                |                                                                                                                                                                                 |
| Mains Frequency                                                                                                                                 | 50Hz                                                                                                  |                                                                                                                                                                                 |
| IP Rating                                                                                                                                       | IP2XD                                                                                                 |                                                                                                                                                                                 |
| Contact Gap Minimum                                                                                                                             | 3mm                                                                                                   |                                                                                                                                                                                 |
| Terminal Capacity 1                                                                                                                             | 3 x 2.5mm2                                                                                            |                                                                                                                                                                                 |
| Terminal Capacity 2                                                                                                                             | 2 x 4mm2 Multi Strand                                                                                 |                                                                                                                                                                                 |
| Terminal Capacity 3                                                                                                                             | 1 x 6mm2                                                                                              |                                                                                                                                                                                 |
| Earth Terminal Capacity 1                                                                                                                       | 6 x 1mm2                                                                                              |                                                                                                                                                                                 |
| Earth Terminal Capacity 2                                                                                                                       | 5 x 1.5mm2                                                                                            |                                                                                                                                                                                 |
| Earth Terminal Capacity 3                                                                                                                       | 3 x 2.5mm2                                                                                            |                                                                                                                                                                                 |
| Earth Terminal Capacity 4                                                                                                                       | 2 x 4mm2 Multi-strand                                                                                 |                                                                                                                                                                                 |
| Earth Terminal Capacity 5                                                                                                                       | 1 x 6mm2                                                                                              |                                                                                                                                                                                 |
| Product Class 1                                                                                                                                 | Must be earthed                                                                                       |                                                                                                                                                                                 |
| Ambient Operating Temperature                                                                                                                   | -5° to +40°C                                                                                          |                                                                                                                                                                                 |
| Recommended Location                                                                                                                            | Internal Use Only                                                                                     |                                                                                                                                                                                 |
| Maximum Installation Altitude                                                                                                                   | 2000m                                                                                                 |                                                                                                                                                                                 |
| Standard/Approval                                                                                                                               | BS 1363-4                                                                                             |                                                                                                                                                                                 |
| Patents and Trademarks                                                                                                                          | Cheriton is a Registered Trade Mark No. 2344779                                                       |                                                                                                                                                                                 |
| All products listed conform to current British or<br>European standard and the product information is<br>correct at the time of going to press. | All accessories are manufactured under an accredited BS EN ISO 9001 : 2015 Quality Management System. | It is the policy of the company to improve products as part of our development programme. Therefore, we reserve the right to alter designs and dimensions without prior notice. |
| Illustrations and diagrams are reproduced within the limitations of reproduction and printing                                                   | Due to manufacturing processes we cannot guarantee an exact colour match and shadings of              | Correct as at 12 October 2018 04:42 PM<br>E&OE                                                                                                                                  |