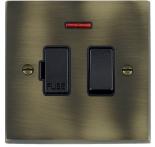

#### 93SPNBL-B

Cheriton Victorian Antique Brass 1 gang 13A Double Pole Fused Spur and Neon Black/Black

## Item Image