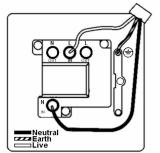

SL

# making connections beautifully

Wiring Accessories • Circuit Protection • Smart Lighting Control & Multi-room Audio

#### 93SPNBL-B

Cheriton Victorian Antique Brass 1 gang 13A Double Pole Fused Spur and Neon Black/Black

## Item Image



## Wiring



#### **Dimensions**



| Primary Range                                                                                                                                   | Cheriton                                                                                              |                                                                                                                                                                                 |
|-------------------------------------------------------------------------------------------------------------------------------------------------|-------------------------------------------------------------------------------------------------------|----------------------------------------------------------------------------------------------