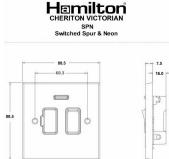

#### Dimensions

| Primary Range                                                                                                                                   | Cheriton                                                                                                      |                                                                                                                                                                                  |
|-------------------------------------------------------------------------------------------------------------------------------------------------|---------------------------------------------------------------------------------------------------------------|----------------------------------------------------------------------------------------------------------------------------------------------------------------------------------|
| Insert Type                                                                                                                                     | 1 gang 13A Double Pole Fused Spur + Neon                                                                      |                                                                                                                                                                                  |
| Plate Finish                                                                                                                                    | Cheriton Victorian Box Antique Brass                                                                          |                                                                                                                                                                                  |
| Insert Colour                                                                                                                                   | Antique Brass/Black                                                                                           |                                                                                                                                                                                  |
| EAN13 Barcode                                                                                                                                   | 5017508387927                                                                                                 |                                                                                                                                                                                  |
| Dimensions (Nominal)                                                                                                                            | Single: Height = 88.5mm Width = 88.5mm Depth = 7.5mm                                                          |                                                                                                                                                                                  |
| Weight                                                                                                                                          | 210 GR                                                                                                        |                                                                                                                                                                                  |
| Fixing Hole Centres                                                                                                                             | Box Fixing = 60.3mm Grid Fixing = N/A                                                                         |                                                                                                                                                                                  |
| Minimum Wall Box Depth                                                                                                                          | 35mm                                                                                                          |                                                                                                                                                                                  |
| Switched Poles                                                                                                                                  | Double                                                                                                        |                                                                                                                                                                                  |
| Current Rating                                                                                                                                  | 13 Amp                                                                                                        |                                                                                                                                                                                  |
| Voltage                                                                                                                                         | 220/250V AC                                                                                                   |                                                                                                                                                                                  |
| Maximum Load                                                                                                                                    | 13 Amp                                                                                                        |                                                                                                                                                                                  |
| Mains Frequency                                                                                                                                 | 50Hz                                                                                                          |                                                                                                                                                                                  |
| IP Rating                                                                                                                                       | IP2XD                                                                                                         |                                                                                                                                                                                  |
| Contact Gap Minimum                                                                                                                             | 3mm                                                                                                           |                                                                                                                                                                                  |
| Terminal Capacity 1                                                                                                                             | 3 x 2.5mm2                                                                                                    |                                                                                                                                                                                  |
| Terminal Capacity 2                                                                                                                             | 2 x 4mm2 Multi Strand                                                                                         |                                                                                                                                                                                  |
| Terminal Capacity 3                                                                                                                             | 1 x 6mm2                                                                                                      |                                                                                                                                                                                  |
| Earth Terminal Capacity 1                                                                                                                       | 6 x 1mm2                                                                                                      |                                                                                                                                                                                  |
| Earth Terminal Capacity 2                                                                                                                       | 5 x 1.5mm2                                                                                                    |                                                                                                                                                                                  |
| Earth Terminal Capacity 3                                                                                                                       | 3 x 2.5mm2                                                                                                    |                                                                                                                                                                                  |
| Earth Terminal Capacity 4                                                                                                                       | 2 x 4mm2 Multi-strand                                                                                         |                                                                                                                                                                                  |
| Earth Terminal Capacity 5                                                                                                                       | 1 x 6mm2                                                                                                      |                                                                                                                                                                                  |
| Product Class 1                                                                                                                                 | Must be earthed                                                                                               |                                                                                                                                                                                  |
| Ambient Operating Temperature                                                                                                                   | -5° to +40°C                                                                                                  |                                                                                                                                                                                  |
| Recommended Location                                                                                                                            | Internal Use Only                                                                                             |                                                                                                                                                                                  |
| Maximum Installation Altitude                                                                                                                   | 2000m                                                                                                         |                                                                                                                                                                                  |
| Standard/Approval                                                                                                                               | BS 1363-4                                                                                                     |                                                                                                                                                                                  |
| Patents and Trademarks                                                                                                                          | Cheriton is a Registered Trade Mark No. 2344779                                                               |                                                                                                                                                                                  |
| All products listed conform to current British or<br>European standard and the product information is<br>correct at the time of going to press. | All accessories are manufactured under an accredited BS EN ISO 9001 : 2015 Quality Management System.         | It is the policy of the company to improve products as part of our development programme.  Therefore, we reserve the right to alter designs and dimensions without prior notice. |
| Illustrations and diagrams are reproduced within<br>the limitations of reproduction and printing<br>process and are not binding.                | Due to manufacturing processes we cannot guarantee an exact colour match and shadings of of certain finishes. | Correct as at 12 October 2018 04:42 PM<br>E&OE                                                                                                                                   |