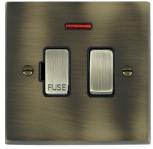

#### 93SPNAB-B

Cheriton Victorian Antique Brass 1 gang 13A Double Pole Fused Spur and Neon Antique Brass/Black

## Item Image