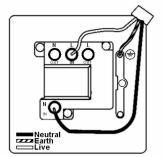

SL

# making connections beautifully

Wiring Accessories • Circuit Protection • Smart Lighting Control & Multi-room Audio

#### 93SPNAB-B

Cheriton Victorian Antique Brass 1 gang 13A Double Pole Fused Spur and Neon Antique Brass/Black

## Item Image



## Wiring



#### Dimensions



| Primary Range                                                                                                                                   | Cheriton                                                                                                      |                                                                                                                                                                                  |
|-------------------------------------------------------------------------------------------------------------------------------------------------|---------------------------------------------------------------------------------------------------------------|---------------------------------------------------------------------------------