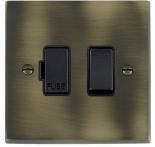

#### 93SPBL-B

Cheriton Victorian Antique Brass 1 gang 13A Double Pole Fused Spur Black/Black

## Item Image