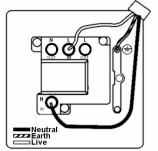

SL

# making connections beautifully

Wiring Accessories • Circuit Protection • Smart Lighting Control & Multi-room Audio

#### 93SPBL-B

Cheriton Victorian Antique Brass 1 gang 13A Double Pole Fused Spur Black/Black

## Item Image



## Wiring



#### **Dimensions**



| ,                                                                                                                                               |                                                                                                               |                                                                                                                                                                                          |
|-------------------------------------------------------------------------------------------------------------------------------------------------|---------------------------------------------------------------------------------------------------------------|---------------------------------------------------------------------