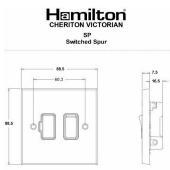

#### **Dimensions**

| ,                                                                                                                                               |                                                                                                               |                                                                                                                                                                                          |
|-------------------------------------------------------------------------------------------------------------------------------------------------|---------------------------------------------------------------------------------------------------------------|------------------------------------------------------------------------------------------------------------------------------------------------------------------------------------------|
| Primary Range                                                                                                                                   | Cheriton                                                                                                      |                                                                                                                                                                                          |
| Insert Type                                                                                                                                     | 1 gang 13A Double Pole Fused Spur                                                                             |                                                                                                                                                                                          |
| Plate Finish                                                                                                                                    | Cheriton Victorian Box Antique Brass                                                                          |                                                                                                                                                                                          |
| Insert Colour                                                                                                                                   | Black/Black                                                                                                   |                                                                                                                                                                                          |
| EAN13 Barcode                                                                                                                                   | 5017503381906                                                                                                 |                                                                                                                                                                                          |
| Dimensions (Nominal)                                                                                                                            | Single: Height = 88.5mm Width = 88.5mm Depth = 7.5mm                                                          |                                                                                                                                                                                          |
| Fixing Hole Centres                                                                                                                             | Box Fixing = 60.3mm Grid Fixing = N/A                                                                         |                                                                                                                                                                                          |
| Minimum Wall Box Depth                                                                                                                          | 35mm                                                                                                          |                                                                                                                                                                                          |
| Switched Poles                                                                                                                                  | Double                                                                                                        |                                                                                                                                                                                          |
| Current Rating                                                                                                                                  | 13 Amp                                                                                                        |                                                                                                                                                                                          |
| Voltage                                                                                                                                         | 220/250V AC                                                                                                   |                                                                                                                                                                                          |
| Maximum Load                                                                                                                                    | 13 Amp                                                                                                        |                                                                                                                                                                                          |
| Mains Frequency                                                                                                                                 | 50Hz                                                                                                          |                                                                                                                                                                                          |
| IP Rating                                                                                                                                       | IP2XD                                                                                                         |                                                                                                                                                                                          |
| Contact Gap Minimum                                                                                                                             | 3mm                                                                                                           |                                                                                                                                                                                          |
| Terminal Capacity 1                                                                                                                             | 3 x 2.5mm2                                                                                                    |                                                                                                                                                                                          |
| Terminal Capacity 2                                                                                                                             | 2 x 4mm2 Multi Strand                                                                                         |                                                                                                                                                                                          |
| Terminal Capacity 3                                                                                                                             | 1 x 6mm2                                                                                                      |                                                                                                                                                                                          |
| Earth Terminal Capacity 1                                                                                                                       | 6 x 1mm2                                                                                                      |                                                                                                                                                                                          |
| Earth Terminal Capacity 2                                                                                                                       | 5 x 1.5mm2                                                                                                    |                                                                                                                                                                                          |
| Earth Terminal Capacity 3                                                                                                                       | 3 x 2.5mm2                                                                                                    |                                                                                                                                                                                          |
| Earth Terminal Capacity 4                                                                                                                       | 2 x 4mm2 Multi-strand                                                                                         |                                                                                                                                                                                          |
| Earth Terminal Capacity 5                                                                                                                       | 1 x 6mm2                                                                                                      |                                                                                                                                                                                          |
| Product Class 1                                                                                                                                 | Must be earthed                                                                                               |                                                                                                                                                                                          |
| Ambient Operating Temperature                                                                                                                   | -5° to +40°C                                                                                                  |                                                                                                                                                                                          |
| Recommended Location                                                                                                                            | Internal Use Only                                                                                             |                                                                                                                                                                                          |
| Maximum Installation Altitude                                                                                                                   | 2000m                                                                                                         |                                                                                                                                                                                          |
| Standard/Approval                                                                                                                               | BS 1363-4                                                                                                     |                                                                                                                                                                                          |
| Patents and Trademarks                                                                                                                          | Cheriton is a Registered Trade Mark No. 2344779                                                               |                                                                                                                                                                                          |
| All products listed conform to current British or<br>European standard and the product information is<br>correct at the time of going to press. | All accessories are manufactured under an accredited BS EN ISO 9001 : 2015 Quality Management System.         | It is the policy of the company to improve products<br>as part of our development programme.<br>Therefore, we reserve the right to alter designs<br>and dimensions without prior notice. |
| Illustrations and diagrams are reproduced within the limitations of reproduction and printing process and are not binding.                      | Due to manufacturing processes we cannot guarantee an exact colour match and shadings of of certain finishes. | Correct as at 12 October 2018 04:42 PM E&OE                                                                                                                                              |