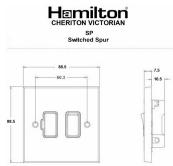

#### Dimensions

| Primary Range                                                                                                                                   | Cheriton                                                                                                            |                                                                                                                                                                                          |
|-------------------------------------------------------------------------------------------------------------------------------------------------|---------------------------------------------------------------------------------------------------------------------|------------------------------------------------------------------------------------------------------------------------------------------------------------------------------------------|
| Insert Type                                                                                                                                     | 1 gang 13A Double Pole Fused Spur                                                                                   |                                                                                                                                                                                          |
| Plate Finish                                                                                                                                    | Cheriton Victorian Box Antique Brass                                                                                |                                                                                                                                                                                          |
| Insert Colour                                                                                                                                   | Antique Brass/Black                                                                                                 |                                                                                                                                                                                          |
| EAN13 Barcode                                                                                                                                   | 5017504018719                                                                                                       |                                                                                                                                                                                          |
| Dimensions (Nominal)                                                                                                                            | Single: Height = 88.5mm Width = 88.5mm Depth = 7.5mm                                                                |                                                                                                                                                                                          |
| Weight                                                                                                                                          | 200 GR                                                                                                              |                                                                                                                                                                                          |
| Fixing Hole Centres                                                                                                                             | Box Fixing = 60.3mm Grid Fixing = N/A                                                                               |                                                                                                                                                                                          |
| Minimum Wall Box Depth                                                                                                                          | 35mm                                                                                                                |                                                                                                                                                                                          |
| Switched Poles                                                                                                                                  | Double                                                                                                              |                                                                                                                                                                                          |
| Current Rating                                                                                                                                  | 13 Amp                                                                                                              |                                                                                                                                                                                          |
| Voltage                                                                                                                                         | 220/250V AC                                                                                                         |                                                                                                                                                                                          |
| Maximum Load                                                                                                                                    | 13 Amp                                                                                                              |                                                                                                                                                                                          |
| Mains Frequency                                                                                                                                 | 50Hz                                                                                                                |                                                                                                                                                                                          |
| IP Rating                                                                                                                                       | IP2XD                                                                                                               |                                                                                                                                                                                          |
| Contact Gap Minimum                                                                                                                             | 3mm                                                                                                                 |                                                                                                                                                                                          |
| Terminal Capacity 1                                                                                                                             | 3 x 2.5mm2                                                                                                          |                                                                                                                                                                                          |
| Terminal Capacity 2                                                                                                                             | 2 x 4mm2 Multi Strand                                                                                               |                                                                                                                                                                                          |
| Terminal Capacity 3                                                                                                                             | 1 x 6mm2                                                                                                            |                                                                                                                                                                                          |
| Earth Terminal Capacity 1                                                                                                                       | 6 x 1mm2                                                                                                            |                                                                                                                                                                                          |
| Earth Terminal Capacity 2                                                                                                                       | 5 x 1.5mm2                                                                                                          |                                                                                                                                                                                          |
| Earth Terminal Capacity 3                                                                                                                       | 3 x 2.5mm2                                                                                                          |                                                                                                                                                                                          |
| Earth Terminal Capacity 4                                                                                                                       | 2 x 4mm2 Multi-strand                                                                                               |                                                                                                                                                                                          |
| Earth Terminal Capacity 5                                                                                                                       | 1 x 6mm2                                                                                                            |                                                                                                                                                                                          |
| Product Class 1                                                                                                                                 | Must be earthed                                                                                                     |                                                                                                                                                                                          |
| Ambient Operating Temperature                                                                                                                   | -5° to +40°C                                                                                                        |                                                                                                                                                                                          |
| Recommended Location                                                                                                                            | Internal Use Only                                                                                                   |                                                                                                                                                                                          |
| Maximum Installation Altitude                                                                                                                   | 2000m                                                                                                               |                                                                                                                                                                                          |
| Standard/Approval                                                                                                                               | BS 1363-4                                                                                                           |                                                                                                                                                                                          |
| Patents and Trademarks                                                                                                                          | Cheriton is a Registered Trade Mark No. 2344779                                                                     |                                                                                                                                                                                          |
| All products listed conform to current British or<br>European standard and the product information is<br>correct at the time of going to press. | All accessories are manufactured under an accredited BS EN ISO 9001 : 2015 Quality Management System.               | It is the policy of the company to improve products<br>as part of our development programme.<br>Therefore, we reserve the right to alter designs<br>and dimensions without prior notice. |
| Illustrations and diagrams are reproduced within the limitations of reproduction and printing process and are not binding.                      | Due to manufacturing processes we cannot<br>guarantee an exact colour match and shadings of<br>of certain finishes. | Correct as at 12 October 2018 04:42 PM<br>E&OE                                                                                                                                           |
|                                                                                                                                                 |                                                                                                                     |                                                                                                                                                                                          |