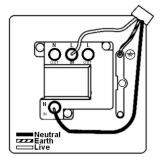

SL

# making connections beautifully

Wiring Accessories • Circuit Protection • Smart Lighting Control & Multi-room Audio

#### 93SPAB-B

Cheriton Victorian Antique Brass 1 gang 13A Double Pole Fused Spur Antique Brass/Black

## Item Image



## Wiring



#### Dimensions



| Primary Range                                                                                                                                   | Cheriton                                                                                                            |                                                                                                                                                                                          |
|-------------------------------------------------------------------------------------------------------------------------------------------------|---------------------------------------------------------------------------------------------------------------------|-------------------------------------------------------------