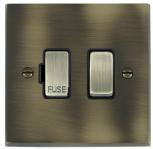

#### 93SPAB-B

Cheriton Victorian Antique Brass 1 gang 13A Double Pole Fused Spur Antique Brass/Black

## Item Image