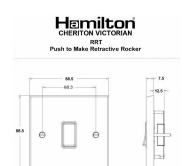

## 93RRTAB-B

Cheriton Victorian Antique Brass 1 gang 10AX Push To Make Retractive Rocker Antique Brass/Black

Wiring

Item Image

**Dimensions** 

| Primary Range                                                                                                                                   | Cheriton                                                                                              |                                                                                                                                                                                          |
|-------------------------------------------------------------------------------------------------------------------------------------------------|-------------------------------------------------------------------------------------------------------|------------------------------------------------------------------------------------------------------------------------------------------------------------------------------------------|
| Insert Type                                                                                                                                     | 1 gang 10AX Push To Make Retractive Rocker                                                            |                                                                                                                                                                                          |
| Plate Finish                                                                                                                                    | Cheriton Victorian Box Antique Brass                                                                  |                                                                                                                                                                                          |
| Insert Colour                                                                                                                                   | Antique Brass/Black                                                                                   |                                                                                                                                                                                          |
| EAN13 Barcode                                                                                                                                   | 5017504018702                                                                                         |                                                                                                                                                                                          |
| Dimensions (Nominal)                                                                                                                            | Single: Height = 88.5mm Width = 88.5mm Depth = 7.5mm                                                  |                                                                                                                                                                                          |
| Fixing Hole Centres                                                                                                                             | Box Fixing = 60.3mm Grid Fixing = N/A                                                                 |                                                                                                                                                                                          |
| Minimum Wall Box Depth                                                                                                                          | 25mm                                                                                                  |                                                                                                                                                                                          |
| Switched Poles                                                                                                                                  | Single                                                                                                |                                                                                                                                                                                          |
| Current Rating                                                                                                                                  | 10AX                                                                                                  |                                                                                                                                                                                          |
| Voltage                                                                                                                                         | 220/250V AC                                                                                           |                                                                                                                                                                                          |
| Maximum Load                                                                                                                                    | 10 Amp inductive                                                                                      |                                                                                                                                                                                          |
| Mains Frequency                                                                                                                                 | 50Hz                                                                                                  |                                                                                                                                                                                          |
| IP Rating                                                                                                                                       | IP2XD                                                                                                 |                                                                                                                                                                                          |
| Contact Gap Minimum                                                                                                                             | 3mm                                                                                                   |                                                                                                                                                                                          |
| Terminal Capacity 1                                                                                                                             | 5 x 1mm2                                                                                              |                                                                                                                                                                                          |
| Terminal Capacity 2                                                                                                                             | 4 x 1.5mm2                                                                                            |                                                                                                                                                                                          |
| Terminal Capacity 3                                                                                                                             | 1 x 2.5mm2                                                                                            |                                                                                                                                                                                          |
| Terminal Capacity 4                                                                                                                             | 1 x 4mm2 Multi-strand                                                                                 |                                                                                                                                                                                          |
| Terminal Capacity 5                                                                                                                             | 1 x 6mm2                                                                                              |                                                                                                                                                                                          |
| Earth Terminal Capacity 1                                                                                                                       | 5 x 1mm2                                                                                              |                                                                                                                                                                                          |
| Earth Terminal Capacity 2                                                                                                                       | 4 x 1.5mm2                                                                                            |                                                                                                                                                                                          |
| Earth Terminal Capacity 3                                                                                                                       | 3 x 2.5mm2                                                                                            |                                                                                                                                                                                          |
| Earth Terminal Capacity 4                                                                                                                       | 1 x 4mm2 Multi-strand                                                                                 |                                                                                                                                                                                          |
| Earth Terminal Capacity 5                                                                                                                       | 1 x 6mm2                                                                                              |                                                                                                                                                                                          |
| Product Class 1                                                                                                                                 | Must be earthed                                                                                       |                                                                                                                                                                                          |
| Ambient Operating Temperature                                                                                                                   | -5° to +40°C                                                                                          |                                                                                                                                                                                          |
| Recommended Location                                                                                                                            | Internal Use Only                                                                                     |                                                                                                                                                                                          |
| Maximum Installation Altitude                                                                                                                   | 2000m                                                                                                 |                                                                                                                                                                                          |
| Standard/Approval                                                                                                                               | BS EN 60669-1                                                                                         |                                                                                                                                                                                          |
| Patents and Trademarks                                                                                                                          | Cheriton is a Registered Trade Mark No. 2344779                                                       |                                                                                                                                                                                          |
| All products listed conform to current British or<br>European standard and the product information is<br>correct at the time of going to press. | All accessories are manufactured under an accredited BS EN ISO 9001 : 2015 Quality Management System. | It is the policy of the company to improve products<br>as part of our development programme.<br>Therefore, we reserve the right to alter designs<br>and dimensions without prior notice. |