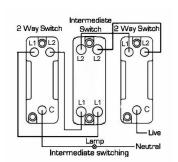

## 93R32BL-B

Cheriton Victorian Antique Brass 2 gang 10AX Intermediate Rocker Black/Black