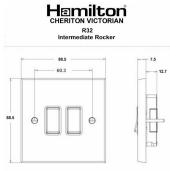

## 93R32BL-B

Cheriton Victorian Antique Brass 2 gang 10AX Intermediate Rocker Black/Black

## **Dimensions**

| Primary Range                                                                                                                                   | Cheriton                                                                                                      |                                                                                                                                                                                  |
|-------------------------------------------------------------------------------------------------------------------------------------------------|---------------------------------------------------------------------------------------------------------------|----------------------------------------------------------------------------------------------------------------------------------------------------------------------------------|
| Insert Type                                                                                                                                     | 2 gang 10AX Intermediate Rocker                                                                               |                                                                                                                                                                                  |
| Plate Finish                                                                                                                                    | Cheriton Victorian Box Antique Brass                                                                          |                                                                                                                                                                                  |
| Insert Colour                                                                                                                                   | Black/Black                                                                                                   |                                                                                                                                                                                  |
| EAN13 Barcode                                                                                                                                   | 5017504088750                                                                                                 |                                                                                                                                                                                  |
| Dimensions (Nominal)                                                                                                                            | Single: Height = 88.5mm Width = 88.5mm Depth = 7.5mm                                                          |                                                                                                                                                                                  |
| Fixing Hole Centres                                                                                                                             | Box Fixing = 60.3mm Grid Fixing = N/A                                                                         |                                                                                                                                                                                  |
| Minimum Wall Box Depth                                                                                                                          | 25mm                                                                                                          |                                                                                                                                                                                  |
| Switched Poles                                                                                                                                  | Single                                                                                                        |                                                                                                                                                                                  |
| Current Rating                                                                                                                                  | 10AX                                                                                                          |                                                                                                                                                                                  |
| Voltage                                                                                                                                         | 220/250V AC                                                                                                   |                                                                                                                                                                                  |
| Maximum Load                                                                                                                                    | 10 Amp inductive                                                                                              |                                                                                                                                                                                  |
| Mains Frequency                                                                                                                                 | 50Hz                                                                                                          |                                                                                                                                                                                  |
| IP Rating                                                                                                                                       | IP2XD                                                                                                         |                                                                                                                                                                                  |
| Contact Gap Minimum                                                                                                                             | 3mm                                                                                                           |                                                                                                                                                                                  |
| Terminal Capacity 1                                                                                                                             | 5 x 1mm2                                                                                                      |                                                                                                                                                                                  |
| Terminal Capacity 2                                                                                                                             | 4 x 1.5mm2                                                                                                    |                                                                                                                                                                                  |
| Terminal Capacity 3                                                                                                                             | 1 x 2.5mm2                                                                                                    |                                                                                                                                                                                  |
| Terminal Capacity 4                                                                                                                             | 1 x 4mm2 Multi-strand                                                                                         |                                                                                                                                                                                  |
| Terminal Capacity 5                                                                                                                             | 1 x 6mm2                                                                                                      |                                                                                                                                                                                  |
| Earth Terminal Capacity 1                                                                                                                       | 5 x 1mm2                                                                                                      |                                                                                                                                                                                  |
| Earth Terminal Capacity 2                                                                                                                       | 4 x 1.5mm2                                                                                                    |                                                                                                                                                                                  |
| Earth Terminal Capacity 3                                                                                                                       | 3 x 2.5mm2                                                                                                    |                                                                                                                                                                                  |
| Earth Terminal Capacity 4                                                                                                                       | 1 x 4mm2 Multi-strand                                                                                         |                                                                                                                                                                                  |
| Earth Terminal Capacity 5                                                                                                                       | 1 x 6mm2                                                                                                      |                                                                                                                                                                                  |
| Product Class 1                                                                                                                                 | Must be earthed                                                                                               |                                                                                                                                                                                  |
| Ambient Operating Temperature                                                                                                                   | -5° to +40°C                                                                                                  |                                                                                                                                                                                  |
| Recommended Location                                                                                                                            | Internal Use Only                                                                                             |                                                                                                                                                                                  |
| Maximum Installation Altitude                                                                                                                   | 2000m                                                                                                         |                                                                                                                                                                                  |
| Standard/Approval                                                                                                                               | BS EN 60669-1                                                                                                 |                                                                                                                                                                                  |
| Patents and Trademarks                                                                                                                          | Cheriton is a Registered Trade Mark No. 2344779                                                               |                                                                                                                                                                                  |
| All products listed conform to current British or<br>European standard and the product information is<br>correct at the time of going to press. | All accessories are manufactured under an accredited BS EN ISO 9001 : 2015 Quality Management System.         | It is the policy of the company to improve products as part of our development programme.  Therefore, we reserve the right to alter designs and dimensions without prior notice. |
| Illustrations and diagrams are reproduced within the limitations of reproduction and printing process and are not binding.                      | Due to manufacturing processes we cannot guarantee an exact colour match and shadings of of certain finishes. | Correct as at 12 October 2018 04:42 PM<br>E&OE                                                                                                                                   |
|                                                                                                                                                 |                                                                                                               |                                                                                                                                                                                  |