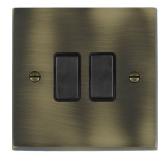

## 93R32BL-B

Cheriton Victorian Antique Brass 2 gang 10AX Intermediate Rocker Black/Black

## Item Image