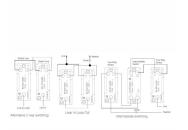

SL

# making connections beautifully

Wiring Accessories • Circuit Protection • Smart Lighting Control & Multi-room Audio

### 93R23BL-B

Cheriton Victorian Antique Brass 3 gang 10AX 2 Way Rocker Black/Black

# Item Image



## Wiring



#### **Dimensions**



| Primary Range                                                                                                                                   | Cheriton                                                                                                     |                                                                                                                                                                                  |
|-------------------------------------------------------------------------------------------------------------------------------------------------|--------------------------------------------------------------------------------------------------------------|-------------------------------------------------------------------------------