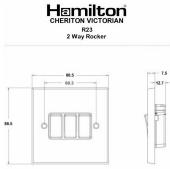

#### **Dimensions**

| Primary Range                                                                                                                                   | Cheriton                                                                                                     |                                                                                                                                                                                  |
|-------------------------------------------------------------------------------------------------------------------------------------------------|--------------------------------------------------------------------------------------------------------------|----------------------------------------------------------------------------------------------------------------------------------------------------------------------------------|
| Insert Type                                                                                                                                     | 3 gang 10AX 2 Way Rocker                                                                                     |                                                                                                                                                                                  |
| Plate Finish                                                                                                                                    | Cheriton Victorian Box Antique Brass                                                                         |                                                                                                                                                                                  |
| Insert Colour                                                                                                                                   | Black/Black                                                                                                  |                                                                                                                                                                                  |
| EAN13 Barcode                                                                                                                                   | 5017503381234                                                                                                |                                                                                                                                                                                  |
| Dimensions (Nominal)                                                                                                                            | Single: Height = 88.5mm Width = 88.5mm Depth = 7.5mm                                                         |                                                                                                                                                                                  |
| Fixing Hole Centres                                                                                                                             | Box Fixing = 60.3mm Grid Fixing = N/A                                                                        |                                                                                                                                                                                  |
| Minimum Wall Box Depth                                                                                                                          | 25mm                                                                                                         |                                                                                                                                                                                  |
| Switched Poles                                                                                                                                  | Single                                                                                                       |                                                                                                                                                                                  |
| Current Rating                                                                                                                                  | 10AX                                                                                                         |                                                                                                                                                                                  |
| Voltage                                                                                                                                         | 220/250V AC                                                                                                  |                                                                                                                                                                                  |
| Maximum Load                                                                                                                                    | 10 Amp inductive                                                                                             |                                                                                                                                                                                  |
| Mains Frequency                                                                                                                                 | 50Hz                                                                                                         |                                                                                                                                                                                  |
| IP Rating                                                                                                                                       | IP2XD                                                                                                        |                                                                                                                                                                                  |
| Contact Gap Minimum                                                                                                                             | 3mm                                                                                                          |                                                                                                                                                                                  |
| Terminal Capacity 1                                                                                                                             | 5 x 1mm2                                                                                                     |                                                                                                                                                                                  |
| Terminal Capacity 2                                                                                                                             | 4 x 1.5mm2                                                                                                   |                                                                                                                                                                                  |
| Terminal Capacity 3                                                                                                                             | 1 x 2.5mm2                                                                                                   |                                                                                                                                                                                  |
| Terminal Capacity 4                                                                                                                             | 1 x 4mm2 Multi-strand                                                                                        |                                                                                                                                                                                  |
| Terminal Capacity 5                                                                                                                             | 1 x 6mm2                                                                                                     |                                                                                                                                                                                  |
| Earth Terminal Capacity 1                                                                                                                       | 5 x 1mm2                                                                                                     |                                                                                                                                                                                  |
| Earth Terminal Capacity 2                                                                                                                       | 4 x 1.5mm2                                                                                                   |                                                                                                                                                                                  |
| Earth Terminal Capacity 3                                                                                                                       | 3 x 2.5mm2                                                                                                   |                                                                                                                                                                                  |
| Earth Terminal Capacity 4                                                                                                                       | 1 x 4mm2 Multi-strand                                                                                        |                                                                                                                                                                                  |
| Earth Terminal Capacity 5                                                                                                                       | 1 x 6mm2                                                                                                     |                                                                                                                                                                                  |
| Product Class 1                                                                                                                                 | Must be earthed                                                                                              |                                                                                                                                                                                  |
| Ambient Operating Temperature                                                                                                                   | -5° to +40°C                                                                                                 |                                                                                                                                                                                  |
| Recommended Location                                                                                                                            | Internal Use Only                                                                                            |                                                                                                                                                                                  |
| Maximum Installation Altitude                                                                                                                   | 2000m                                                                                                        |                                                                                                                                                                                  |
| Standard/Approval                                                                                                                               | BS EN 60669-1                                                                                                |                                                                                                                                                                                  |
| Patents and Trademarks                                                                                                                          | Cheriton is a Registered Trade Mark No. 2344779                                                              |                                                                                                                                                                                  |
| All products listed conform to current British or<br>European standard and the product information is<br>correct at the time of going to press. | All accessories are manufactured under an accredited BS EN ISO 9001 : 2015 Quality Management System.        | It is the policy of the company to improve products as part of our development programme.  Therefore, we reserve the right to alter designs and dimensions without prior notice. |
| Illustrations and diagrams are reproduced within the limitations of reproduction and printing                                                   | Due to manufacturing processes we cannot guarantee an exact colour match and shadings of or certain finishes | Correct as at 12 October 2018 04:42 PM<br>E&OE                                                                                                                                   |