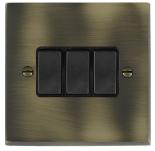

### 93R23BL-B

Cheriton Victorian Antique Brass 3 gang 10AX 2 Way Rocker Black/Black

# Item Image