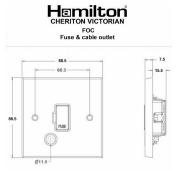

#### Dimensions

| Primary Range<br>Insert Type                                                                                                                    | Cheriton  1 gang 13A Fuse + Cable Outlet  Cheriton Victorian Roy Artisus Rose                                 |                                                                                                                                                                                  |  |
|-------------------------------------------------------------------------------------------------------------------------------------------------|---------------------------------------------------------------------------------------------------------------|----------------------------------------------------------------------------------------------------------------------------------------------------------------------------------|--|
| Insert Type                                                                                                                                     |                                                                                                               |                                                                                                                                                                                  |  |
|                                                                                                                                                 | Charitan Viotarian Day Antique Drass                                                                          | 1 gang 13A Fuse + Cable Outlet                                                                                                                                                   |  |
| Plate Finish                                                                                                                                    | Cheriton Victorian Box Antique Brass                                                                          |                                                                                                                                                                                  |  |
| Insert Colour                                                                                                                                   | Black/Black                                                                                                   |                                                                                                                                                                                  |  |
| EAN13 Barcode                                                                                                                                   | 5017504088736                                                                                                 |                                                                                                                                                                                  |  |
| Dimensions (Nominal)                                                                                                                            | Single: Height = 88.5mm Width = 88.5mm Depth = 7.5mm                                                          |                                                                                                                                                                                  |  |
| Fixing Hole Centres                                                                                                                             | Box Fixing = 60.3mm Grid Fixing = N/A                                                                         |                                                                                                                                                                                  |  |
| Minimum Wall Box Depth                                                                                                                          | 35mm                                                                                                          |                                                                                                                                                                                  |  |
| Switched Poles                                                                                                                                  | None                                                                                                          |                                                                                                                                                                                  |  |
| Current Rating                                                                                                                                  | 13 Amp                                                                                                        |                                                                                                                                                                                  |  |
| Voltage                                                                                                                                         | 220/250V AC                                                                                                   |                                                                                                                                                                                  |  |
| Maximum Load                                                                                                                                    | 13 Amp                                                                                                        |                                                                                                                                                                                  |  |
| Mains Frequency                                                                                                                                 | 50Hz                                                                                                          |                                                                                                                                                                                  |  |
| IP Rating                                                                                                                                       | IP2XD                                                                                                         |                                                                                                                                                                                  |  |
| Contact Gap Minimum                                                                                                                             | None                                                                                                          |                                                                                                                                                                                  |  |
| Terminal Capacity 1                                                                                                                             | 5 x 1mm2                                                                                                      |                                                                                                                                                                                  |  |
| Terminal Capacity 2                                                                                                                             | 4 x 1.5mm2                                                                                                    |                                                                                                                                                                                  |  |
| Terminal Capacity 3                                                                                                                             | 3 x 2.5mm2                                                                                                    |                                                                                                                                                                                  |  |
| Terminal Capacity 4                                                                                                                             | 1 x 4mm2 Multi-strand                                                                                         |                                                                                                                                                                                  |  |
| Terminal Capacity 5                                                                                                                             | 1 x 6mm2                                                                                                      |                                                                                                                                                                                  |  |
| Earth Terminal Capacity 1                                                                                                                       | 6 x 1mm2                                                                                                      |                                                                                                                                                                                  |  |
| Earth Terminal Capacity 2                                                                                                                       | 5 x 1.5mm2                                                                                                    |                                                                                                                                                                                  |  |
| Earth Terminal Capacity 3                                                                                                                       | 3 x 2.5mm2                                                                                                    |                                                                                                                                                                                  |  |
| Earth Terminal Capacity 4                                                                                                                       | 2 x 4mm2 Multi-strand                                                                                         |                                                                                                                                                                                  |  |
| Earth Terminal Capacity 5                                                                                                                       | 1 x 6mm2                                                                                                      |                                                                                                                                                                                  |  |
| Product Class 1                                                                                                                                 | Must be earthed                                                                                               |                                                                                                                                                                                  |  |
| Ambient Operating Temperature                                                                                                                   | -5° to +40°C                                                                                                  |                                                                                                                                                                                  |  |
| Recommended Location                                                                                                                            | Internal Use Only                                                                                             |                                                                                                                                                                                  |  |
| Maximum Installation Altitude                                                                                                                   | 2000m                                                                                                         |                                                                                                                                                                                  |  |
| Cable Outlet Minimum/Maximum                                                                                                                    | Min = 0.75mm <sup>2</sup> Max = 2.5mm <sup>2</sup>                                                            |                                                                                                                                                                                  |  |
| Standard/Approval                                                                                                                               | BS 1363-4                                                                                                     |                                                                                                                                                                                  |  |
| Patents and Trademarks                                                                                                                          | Cheriton is a Registered Trade Mark No. 2344779                                                               |                                                                                                                                                                                  |  |
| All products listed conform to current British or<br>European standard and the product information is<br>correct at the time of going to press. | All accessories are manufactured under an accredited BS EN ISO 9001 : 2015 Quality Management System.         | It is the policy of the company to improve products as part of our development programme.  Therefore, we reserve the right to alter designs and dimensions without prior notice. |  |
| Illustrations and diagrams are reproduced within<br>the limitations of reproduction and printing<br>process and are not binding.                | Due to manufacturing processes we cannot guarantee an exact colour match and shadings of of certain finishes. | Correct as at 12 October 2018 04:42 PM E&OE                                                                                                                                      |  |