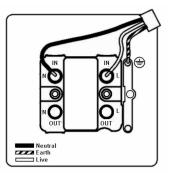

# making connections beautifully

Wiring Accessories • Circuit Protection • Smart Lighting Control & Multi-room Audio

#### 93FOCBL-B

Cheriton Victorian Antique Brass 1 gang 13A Fuse and Cable Outlet Black/Black

## Item Image



## Wiring



#### Dimensions



| Primary Range<br>Insert Type                                                                                                                    | Cheriton  1 gang 13A Fuse + Cable Outlet  Cheriton Victorian Roy Artisus Rose                                 |                                                                                                                                                                                  |  |
|-------------------------------------------------------------------------------------------------------------------------------------------------|---------------------------------------------------------------------------------------------------------------|------------------------------------------------------------------------------