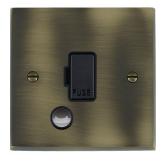

#### 93FOCBL-B

Cheriton Victorian Antique Brass 1 gang 13A Fuse and Cable Outlet Black/Black

## Item Image