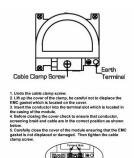

SL

# making connections beautifully

Wiring Accessories • Circuit Protection • Smart Lighting Control & Multi-room Audio

#### 93DTRIDB

Cheriton Victorian Antique Brass Non-Isolated TV+FM+SAT Triplexer 1in/3out (DAB Compatible) Black

## Item Image



## Wiring



#### **Dimensions**



|                                                                                                                                                 | BATE SOLET                                                                                                    |                                                                                                                                                                                          |
|-------------------------------------------------------------------------------------------------------------------------------------------------|---------------------------------------------------------------------------------------------------------------|---------------------------------------------------------------------