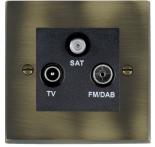

#### 93DTRIDB

Cheriton Victorian Antique Brass Non-Isolated TV+FM+SAT Triplexer 1in/3out (DAB Compatible) Black

## Item Image