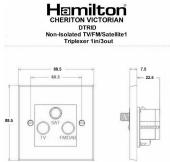

#### 93DTRIDB

Cheriton Victorian Antique Brass Non-Isolated TV+FM+SAT Triplexer 1in/3out (DAB Compatible) Black

#### **Dimensions**

|                                                                                                                                                 | BATE SOLET                                                                                                    |                                                                                                                                                                                          |
|-------------------------------------------------------------------------------------------------------------------------------------------------|---------------------------------------------------------------------------------------------------------------|------------------------------------------------------------------------------------------------------------------------------------------------------------------------------------------|
| Primary Range                                                                                                                                   | Cheriton                                                                                                      |                                                                                                                                                                                          |
| Insert Type                                                                                                                                     | Non-Isolated TV+FM+SAT Triplexer 1in/3out (DAB Compatible)                                                    |                                                                                                                                                                                          |
| Plate Finish                                                                                                                                    | Cheriton Victorian Box Antique Brass                                                                          |                                                                                                                                                                                          |
| Insert Colour                                                                                                                                   | Black                                                                                                         |                                                                                                                                                                                          |
| EAN13 Barcode                                                                                                                                   | 5017504018603                                                                                                 |                                                                                                                                                                                          |
| Dimensions (Nominal)                                                                                                                            | Single: Height = 88.5mm Width = 88.5mm Depth = 7.5mm                                                          |                                                                                                                                                                                          |
| Fixing Hole Centres                                                                                                                             | Box Fixing = 60.3mm Grid Fixing = N/A                                                                         |                                                                                                                                                                                          |
| Minimum Wall Box Depth                                                                                                                          | 35mm                                                                                                          |                                                                                                                                                                                          |
| Switched Poles                                                                                                                                  | N/A                                                                                                           |                                                                                                                                                                                          |
| IP Rating                                                                                                                                       | IP2XD                                                                                                         |                                                                                                                                                                                          |
| Contact Gap Minimum                                                                                                                             | N/A                                                                                                           |                                                                                                                                                                                          |
| Earth Terminal Capacity 1                                                                                                                       | 5 x 1mm2                                                                                                      |                                                                                                                                                                                          |
| Earth Terminal Capacity 2                                                                                                                       | 4 x 1.5mm2                                                                                                    |                                                                                                                                                                                          |
| Earth Terminal Capacity 3                                                                                                                       | 3 x 2.5mm2                                                                                                    |                                                                                                                                                                                          |
| Earth Terminal Capacity 4                                                                                                                       | 1 x 4mm2 Multi-strand                                                                                         |                                                                                                                                                                                          |
| Earth Terminal Capacity 5                                                                                                                       | 1 x 6mm2                                                                                                      |                                                                                                                                                                                          |
| Product Class 1                                                                                                                                 | Must be earthed (ref BS7671 415.2.1)                                                                          |                                                                                                                                                                                          |
| Ambient Operating Temperature                                                                                                                   | -5° to +40°C                                                                                                  |                                                                                                                                                                                          |
| Recommended Location                                                                                                                            | Internal Use Only                                                                                             |                                                                                                                                                                                          |
| Maximum Installation Altitude                                                                                                                   | 2000m                                                                                                         |                                                                                                                                                                                          |
| EuroFix Additional Notes                                                                                                                        | Triplexer for use with combined TV FM and Satellite Signal (DAB compatible)                                   |                                                                                                                                                                                          |
| Frequencies 1                                                                                                                                   | TV=5-68 MHz 125-860 MHz                                                                                       |                                                                                                                                                                                          |
| Frequencies 2                                                                                                                                   | FM=88-108 MHz                                                                                                 |                                                                                                                                                                                          |
| Frequencies 3                                                                                                                                   | SAT DC=950-2200 MHz                                                                                           |                                                                                                                                                                                          |
| Patents and Trademarks                                                                                                                          | Cheriton is a Registered Trade Mark No. 2344779                                                               |                                                                                                                                                                                          |
| All products listed conform to current British or<br>European standard and the product information is<br>correct at the time of going to press. | All accessories are manufactured under an accredited BS EN ISO 9001 : 2015 Quality Management System.         | It is the policy of the company to improve products<br>as part of our development programme.<br>Therefore, we reserve the right to alter designs<br>and dimensions without prior notice. |
| Illustrations and diagrams are reproduced within the limitations of reproduction and printing process and are not binding.                      | Due to manufacturing processes we cannot guarantee an exact colour match and shadings of of certain finishes. | Correct as at 12 October 2018 04:42 PM E&OE                                                                                                                                              |