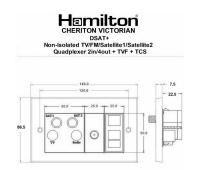

## 93DSAT+B

Cheriton Victorian Antique Brass Non-Isolated TV+FM+SAT1+SAT2 Quadplexer 2in/4out +TVF+TCS (DAB Compatible) Black

SAT1 SAT2

O O O

TV FMDAB

Item Image

## Dimensions

| Cheriton  Non-Isolated TV+FM+SAT1+SAT2 Quadplexer 2in/4out +TVI Cheriton Victorian Box Antique Brass  Black  5028690381020  Double: Height = 86.5mm Width = 146.0mm Depth = 7.5r  Box Fixing = 120.6mm Grid Fixing = N/A  35mm  N/A  IP2XD |                                                                                                                                                                                                                                                                                                                                                                                                                                                                                                                                                                 |
|--------------------------------------------------------------------------------------------------------------------------------------------------------------------------------------------------------------------------------------------|-----------------------------------------------------------------------------------------------------------------------------------------------------------------------------------------------------------------------------------------------------------------------------------------------------------------------------------------------------------------------------------------------------------------------------------------------------------------------------------------------------------------------------------------------------------------|
| Cheriton Victorian Box Antique Brass  Black  5028690381020  Double: Height = 86.5mm Width = 146.0mm Depth = 7.5r  Box Fixing = 120.6mm Grid Fixing = N/A  35mm  N/A                                                                        |                                                                                                                                                                                                                                                                                                                                                                                                                                                                                                                                                                 |
| Black 5028690381020  Double: Height = 86.5mm Width = 146.0mm Depth = 7.5r  Box Fixing = 120.6mm Grid Fixing = N/A  35mm  N/A                                                                                                               | nm                                                                                                                                                                                                                                                                                                                                                                                                                                                                                                                                                              |
| 5028690381020  Double: Height = 86.5mm Width = 146.0mm Depth = 7.5r  Box Fixing = 120.6mm Grid Fixing = N/A  35mm  N/A                                                                                                                     | nm                                                                                                                                                                                                                                                                                                                                                                                                                                                                                                                                                              |
| Double: Height = 86.5mm Width = 146.0mm Depth = 7.5r  Box Fixing = 120.6mm Grid Fixing = N/A  35mm  N/A                                                                                                                                    | nm                                                                                                                                                                                                                                                                                                                                                                                                                                                                                                                                                              |
| Box Fixing = 120.6mm Grid Fixing = N/A 35mm N/A                                                                                                                                                                                            | nm                                                                                                                                                                                                                                                                                                                                                                                                                                                                                                                                                              |
| 35mm<br>N/A                                                                                                                                                                                                                                |                                                                                                                                                                                                                                                                                                                                                                                                                                                                                                                                                                 |
| N/A                                                                                                                                                                                                                                        |                                                                                                                                                                                                                                                                                                                                                                                                                                                                                                                                                                 |
|                                                                                                                                                                                                                                            |                                                                                                                                                                                                                                                                                                                                                                                                                                                                                                                                                                 |
| IP2XD                                                                                                                                                                                                                                      |                                                                                                                                                                                                                                                                                                                                                                                                                                                                                                                                                                 |
| ··                                                                                                                                                                                                                                         |                                                                                                                                                                                                                                                                                                                                                                                                                                                                                                                                                                 |
| N/A                                                                                                                                                                                                                                        |                                                                                                                                                                                                                                                                                                                                                                                                                                                                                                                                                                 |
| 5 x 1mm2                                                                                                                                                                                                                                   |                                                                                                                                                                                                                                                                                                                                                                                                                                                                                                                                                                 |
| 4 x 1.5mm2                                                                                                                                                                                                                                 |                                                                                                                                                                                                                                                                                                                                                                                                                                                                                                                                                                 |
| 3 x 2.5mm2                                                                                                                                                                                                                                 |                                                                                                                                                                                                                                                                                                                                                                                                                                                                                                                                                                 |
| 1 x 4mm2 Multi-strand                                                                                                                                                                                                                      |                                                                                                                                                                                                                                                                                                                                                                                                                                                                                                                                                                 |
| 1 x 6mm2                                                                                                                                                                                                                                   |                                                                                                                                                                                                                                                                                                                                                                                                                                                                                                                                                                 |
| Must be earthed (ref BS7671 415.2.1)                                                                                                                                                                                                       |                                                                                                                                                                                                                                                                                                                                                                                                                                                                                                                                                                 |
| -5° to +40°C                                                                                                                                                                                                                               |                                                                                                                                                                                                                                                                                                                                                                                                                                                                                                                                                                 |
| Internal Use Only                                                                                                                                                                                                                          |                                                                                                                                                                                                                                                                                                                                                                                                                                                                                                                                                                 |
| 2000m                                                                                                                                                                                                                                      |                                                                                                                                                                                                                                                                                                                                                                                                                                                                                                                                                                 |
| Quadplexer for use with combined TV FM and Satellite Signal Socket                                                                                                                                                                         | als (DAB compatible) plus Telephone Slave and Female TV                                                                                                                                                                                                                                                                                                                                                                                                                                                                                                         |
| TV=5-68 MHz 125-860 MHz                                                                                                                                                                                                                    |                                                                                                                                                                                                                                                                                                                                                                                                                                                                                                                                                                 |
| FM=88-108 MHz                                                                                                                                                                                                                              |                                                                                                                                                                                                                                                                                                                                                                                                                                                                                                                                                                 |
| SAT DC=950-2200 MHz                                                                                                                                                                                                                        |                                                                                                                                                                                                                                                                                                                                                                                                                                                                                                                                                                 |
| TV DC=5-2200 MHz                                                                                                                                                                                                                           |                                                                                                                                                                                                                                                                                                                                                                                                                                                                                                                                                                 |
| Cheriton is a Registered Trade Mark No. 2344779                                                                                                                                                                                            |                                                                                                                                                                                                                                                                                                                                                                                                                                                                                                                                                                 |
| All accessories are manufactured under an accredited BS EN ISO 9001 : 2015 Quality Management System.                                                                                                                                      | It is the policy of the company to improve products<br>as part of our development programme.<br>Therefore, we reserve the right to alter designs<br>and dimensions without prior notice.                                                                                                                                                                                                                                                                                                                                                                        |
| Due to manufacturing processes we cannot guarantee an exact colour match and shadings of of certain finishes.                                                                                                                              | Correct as at 12 October 2018 04:42 PM E&OE                                                                                                                                                                                                                                                                                                                                                                                                                                                                                                                     |
|                                                                                                                                                                                                                                            | IP2XD N/A  5 x 1mm2  4 x 1.5mm2  3 x 2.5mm2  1 x 4mm2 Multi-strand  1 x 6mm2  Must be earthed (ref BS7671 415.2.1)  -5° to +40°C  Internal Use Only  2000m  Quadplexer for use with combined TV FM and Satellite Signal Socket  TV=5-68 MHz 125-860 MHz  FM=88-108 MHz  SAT DC=950-2200 MHz  TV DC=5-2200 MHz  Cheriton is a Registered Trade Mark No. 2344779  All accessories are manufactured under an accredited BS EN ISO 9001 : 2015 Quality Management System.  Due to manufacturing processes we cannot guarantee an exact colour match and shadings of |