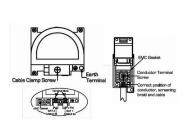

## Dimensions

| Cheriton  Non-Isolated TV+FM+SAT1+SAT2 Quadplexer 2in/4out +TVI Cheriton Victorian Box Antique Brass  Black  5028690381020  Double: Height = 86.5mm Width = 146.0mm Depth = 7.5r  Box Fixing = 120.6mm Grid Fixing = N/A  35mm  N/A  IP2XD |                                                                                                                                                                                                                                                                                                                                                                                                                                                                                                                                                                 |
|--------------------------------------------------------------------------------------------------------------------------------------------------------------------------------------------------------------------------------------------|-----------------------------------------------------------------------------------------------------------------------------------------------------------------------------------------------------------------------------------------------------------------------------------------------------------------------------------------------------------------------------------------------------------------------------------------------------------------------------------------------------------------------------------------------------------------|
| Cheriton Victorian Box Antique Brass  Black  5028690381020  Double: Height = 86.5mm Width = 146.0mm Depth = 7.5r  Box Fixing = 120.6mm Grid Fixing = N/A  35mm  N/A                                                                        |                                                                                                                                                                                                                                                                                                                                                                                                                                                                                                                                                                 |
| Black 5028690381020  Double: Height = 86.5mm Width = 146.0mm Depth = 7.5r  Box Fixing = 120.6mm Grid Fixing = N/A  35mm  N/A                                                                                                               | nm                                                                                                                                                                                                                                                                                                                                                                                                                                                                                                                                                              |
| 5028690381020  Double: Height = 86.5mm Width = 146.0mm Depth = 7.5r  Box Fixing = 120.6mm Grid Fixing = N/A  35mm  N/A                                                                                                                     | nm                                                                                                                                                                                                                                                                                                                                                                                                                                                                                                                                                              |
| Double: Height = 86.5mm Width = 146.0mm Depth = 7.5r  Box Fixing = 120.6mm Grid Fixing = N/A  35mm  N/A                                                                                                                                    | nm                                                                                                                                                                                                                                                                                                                                                                                                                                                                                                                                                              |
| Box Fixing = 120.6mm Grid Fixing = N/A 35mm N/A                                                                                                                                                                                            | nm                                                                                                                                                                                                                                                                                                                                                                                                                                                                                                                                                              |
| 35mm<br>N/A                                                                                                                                                                                                                                |                                                                                                                                                                                                                                                                                                                                                                                                                                                                                                                                                                 |
| N/A                                                                                                                                                                                                                                        |                                                                                                                                                                                                                                                                                                                                                                                                                                                                                                                                                                 |
|                                                                                                                                                                                                                                            |                                                                                                                                                                                                                                                                                                                                                                                                                                                                                                                                                                 |
| IP2XD                                                                                                                                                                                                                                      |                                                                                                                                                                                                                                                                                                                                                                                                                                                                                                                                                                 |
| ··                                                                                                                                                                                                                                         |                                                                                                                                                                                                                                                                                                                                                                                                                                                                                                                                                                 |
| N/A                                                                                                                                                                                                                                        |                                                                                                                                                                                                                                                                                                                                                                                                                                                                                                                                                                 |
| 5 x 1mm2                                                                                                                                                                                                                                   |                                                                                                                                                                                                                                                                                                                                                                                                                                                                                                                                                                 |
| 4 x 1.5mm2                                                                                                                                                                                                                                 |                                                                                                                                                                                                                                                                                                                                                                                                                                                                                                                                                                 |
| 3 x 2.5mm2                                                                                                                                                                                                                                 |                                                                                                                                                                                                                                                                                                                                                                                                                                                                                                                                                                 |
| 1 x 4mm2 Multi-strand                                                                                                                                                                                                                      |                                                                                                                                                                                                                                                                                                                                                                                                                                                                                                                                                                 |
| 1 x 6mm2                                                                                                                                                                                                                                   |                                                                                                                                                                                                                                                                                                                                                                                                                                                                                                                                                                 |
| Must be earthed (ref BS7671 415.2.1)                                                                                                                                                                                                       |                                                                                                                                                                                                                                                                                                                                                                                                                                                                                                                                                                 |
| -5° to +40°C                                                                                                                                                                                                                               |                                                                                                                                                                                                                                                                                                                                                                                                                                                                                                                                                                 |
| Internal Use Only                                                                                                                                                                                                                          |                                                                                                                                                                                                                                                                                                                                                                                                                                                                                                                                                                 |
| 2000m                                                                                                                                                                                                                                      |                                                                                                                                                                                                                                                                                                                                                                                                                                                                                                                                                                 |
| Quadplexer for use with combined TV FM and Satellite Signal Socket                                                                                                                                                                         | als (DAB compatible) plus Telephone Slave and Female TV                                                                                                                                                                                                                                                                                                                                                                                                                                                                                                         |
| TV=5-68 MHz 125-860 MHz                                                                                                                                                                                                                    |                                                                                                                                                                                                                                                                                                                                                                                                                                                                                                                                                                 |
| FM=88-108 MHz                                                                                                                                                                                                                              |                                                                                                                                                                                                                                                                                                                                                                                                                                                                                                                                                                 |
| SAT DC=950-2200 MHz                                                                                                                                                                                                                        |                                                                                                                                                                                                                                                                                                                                                                                                                                                                                                                                                                 |
| TV DC=5-2200 MHz                                                                                                                                                                                                                           |                                                                                                                                                                                                                                                                                                                                                                                                                                                                                                                                                                 |
| Cheriton is a Registered Trade Mark No. 2344779                                                                                                                                                                                            |                                                                                                                                                                                                                                                                                                                                                                                                                                                                                                                                                                 |
| All accessories are manufactured under an accredited BS EN ISO 9001 : 2015 Quality Management System.                                                                                                                                      | It is the policy of the company to improve products<br>as part of our development programme.<br>Therefore, we reserve the right to alter designs<br>and dimensions without prior notice.                                                                                                                                                                                                                                                                                                                                                                        |
| Due to manufacturing processes we cannot guarantee an exact colour match and shadings of of certain finishes.                                                                                                                              | Correct as at 12 October 2018 04:42 PM E&OE                                                                                                                                                                                                                                                                                                                                                                                                                                                                                                                     |
|                                                                                                                                                                                                                                            | IP2XD N/A  5 x 1mm2  4 x 1.5mm2  3 x 2.5mm2  1 x 4mm2 Multi-strand  1 x 6mm2  Must be earthed (ref BS7671 415.2.1)  -5° to +40°C  Internal Use Only  2000m  Quadplexer for use with combined TV FM and Satellite Signal Socket  TV=5-68 MHz 125-860 MHz  FM=88-108 MHz  SAT DC=950-2200 MHz  TV DC=5-2200 MHz  Cheriton is a Registered Trade Mark No. 2344779  All accessories are manufactured under an accredited BS EN ISO 9001 : 2015 Quality Management System.  Due to manufacturing processes we cannot guarantee an exact colour match and shadings of |