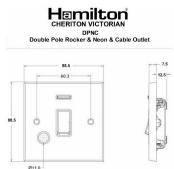

## **Dimensions**

|                                                                                                                                                 |                                                                                                               | Ø11.0 J                                                                                                                                                                         |
|-------------------------------------------------------------------------------------------------------------------------------------------------|---------------------------------------------------------------------------------------------------------------|---------------------------------------------------------------------------------------------------------------------------------------------------------------------------------|
| Primary Range                                                                                                                                   | Cheriton                                                                                                      |                                                                                                                                                                                 |
| Insert Type                                                                                                                                     | 1 gang 20AX Double Pole Rocker + Neon + Cable Outlet                                                          |                                                                                                                                                                                 |
| Plate Finish                                                                                                                                    | Cheriton Victorian Box Antique Brass                                                                          |                                                                                                                                                                                 |
| Insert Colour                                                                                                                                   | Black/Black                                                                                                   |                                                                                                                                                                                 |
| EAN13 Barcode                                                                                                                                   | 5017504088729                                                                                                 |                                                                                                                                                                                 |
| Dimensions (Nominal)                                                                                                                            | Single: Height = 88.5mm Width = 88.5mm Depth = 7.5mm                                                          |                                                                                                                                                                                 |
| Fixing Hole Centres                                                                                                                             | Box Fixing = 60.3mm Grid Fixing = N/A                                                                         |                                                                                                                                                                                 |
| Minimum Wall Box Depth                                                                                                                          | 25mm                                                                                                          |                                                                                                                                                                                 |
| Switched Poles                                                                                                                                  | Double                                                                                                        |                                                                                                                                                                                 |
| Current Rating                                                                                                                                  | 20AX                                                                                                          |                                                                                                                                                                                 |
| Voltage                                                                                                                                         | 220/250V AC                                                                                                   |                                                                                                                                                                                 |
| Maximum Load                                                                                                                                    | 20 Amp inductive                                                                                              |                                                                                                                                                                                 |
| Mains Frequency                                                                                                                                 | 50Hz                                                                                                          |                                                                                                                                                                                 |
| IP Rating                                                                                                                                       | IP2XD                                                                                                         |                                                                                                                                                                                 |
| Contact Gap Minimum                                                                                                                             | 3mm                                                                                                           |                                                                                                                                                                                 |
| Terminal Capacity 1                                                                                                                             | 3 x 2.5mm2                                                                                                    |                                                                                                                                                                                 |
| Terminal Capacity 2                                                                                                                             | 2 x 4mm2 Multi Strand                                                                                         |                                                                                                                                                                                 |
| Terminal Capacity 3                                                                                                                             | 1 x 6mm2                                                                                                      |                                                                                                                                                                                 |
| Earth Terminal Capacity 1                                                                                                                       | 6 x 1mm2                                                                                                      |                                                                                                                                                                                 |
| Earth Terminal Capacity 2                                                                                                                       | 5 x 1.5mm2                                                                                                    |                                                                                                                                                                                 |
| Earth Terminal Capacity 3                                                                                                                       | 3 x 2.5mm2                                                                                                    |                                                                                                                                                                                 |
| Earth Terminal Capacity 4                                                                                                                       | 2 x 4mm2 Multi-strand                                                                                         |                                                                                                                                                                                 |
| Earth Terminal Capacity 5                                                                                                                       | 1 x 6mm2                                                                                                      |                                                                                                                                                                                 |
| Product Class 1                                                                                                                                 | Must be earthed                                                                                               |                                                                                                                                                                                 |
| Ambient Operating Temperature                                                                                                                   | -5° to +40°C                                                                                                  |                                                                                                                                                                                 |
| Recommended Location                                                                                                                            | Internal Use Only                                                                                             |                                                                                                                                                                                 |
| Maximum Installation Altitude                                                                                                                   | 2000m                                                                                                         |                                                                                                                                                                                 |
| Cable Outlet Minimum/Maximum                                                                                                                    | Min = 0.75mm <sup>2</sup> Max = 2.5mm <sup>2</sup>                                                            |                                                                                                                                                                                 |
| Standard/Approval                                                                                                                               | BS EN 60669-1                                                                                                 |                                                                                                                                                                                 |
| Patents and Trademarks                                                                                                                          | Cheriton is a Registered Trade Mark No. 2344779                                                               |                                                                                                                                                                                 |
| All products listed conform to current British or<br>European standard and the product information is<br>correct at the time of going to press. | All accessories are manufactured under an accredited BS EN ISO 9001 : 2015 Quality Management System.         | It is the policy of the company to improve products as part of our development programme. Therefore, we reserve the right to alter designs and dimensions without prior notice. |
| Illustrations and diagrams are reproduced within the limitations of reproduction and printing process and are not binding.                      | Due to manufacturing processes we cannot guarantee an exact colour match and shadings of of certain finishes. | Correct as at 12 October 2018 04:42 PM<br>E&OE                                                                                                                                  |