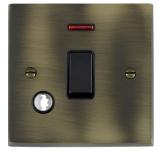

## 93DPNCBL-B

Cheriton Victorian Antique Brass 1 gang 20AX Double Pole Rocker and Neon and Cable Outlet Black/Black

## Item Image