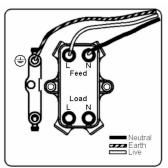

## **Dimensions**

|                                                                                                                                                 |                                                                                                               | Ø11.0 J                                                                                                                                                                         |
|-------------------------------------------------------------------------------------------------------------------------------------------------|---------------------------------------------------------------------------------------------------------------|---------------------------------------------------------------------------------------------------------------------------------------------------------------------------------|
| Primary Range                                                                                                                                   | Cheriton                                                                                                      |                                                                                                                                                                                 |
| Insert Type                                                                                                                                     | 1 gang 20AX Double Pole Rocker + Neon + Cable Outlet                                                          |                                                                                                                                                                                 |
| Plate Finish                                                                                                                                    | Cheriton Victorian Box Antique Brass                                                                          |                                                                                                                                                                                 |
| Insert Colour                                                                                                                                   | Black/Black                                                                                                   |                                                                                                                                                                                 |
| EAN13 Barcode                                                                                                                                   | 5017504088729                                                                                                 |                                                                                                                                                                                 |
| Dimensions (Nominal)                                                                                                                            | Single: Height = 88.5mm Width = 88.5mm Depth = 7.5mm                                                          |                                                                                                                                                                                 |
| Fixing Hole Centres                                                                                                                             | Box Fixing = 60.3mm Grid Fixing = N/A                                                                         |                                                                                                                                                                                 |
| Minimum Wall Box Depth                                                                                                                          | 25mm                                                                                                          |                                                                                                                                                                                 |
| Switched Poles                                                                                                                                  | Double                                                                                                        |                                                                                                                                                                                 |
| Current Rating                                                                                                                                  | 20AX                                                                                                          |                                                                                                                                                                                 |
| Voltage                                                                                                                                         | 220/250V AC                                                                                                   |                                                                                                                                                                                 |
| Maximum Load                                                                                                                                    | 20 Amp inductive                                                                                              |                                                                                                                                                                                 |
| Mains Frequency                                                                                                                                 | 50Hz                                                                                                          |                                                                                                                                                                                 |
| IP Rating                                                                                                                                       | IP2XD                                                                                                         |                                                                                                                                                                                 |
| Contact Gap Minimum                                                                                                                             | 3mm                                                                                                           |                                                                                                                                                                                 |
| Terminal Capacity 1                                                                                                                             | 3 x 2.5mm2                                                                                                    |                                                                                                                                                                                 |
| Terminal Capacity 2                                                                                                                             | 2 x 4mm2 Multi Strand                                                                                         |                                                                                                                                                                                 |
| Terminal Capacity 3                                                                                                                             | 1 x 6mm2                                                                                                      |                                                                                                                                                                                 |
| Earth Terminal Capacity 1                                                                                                                       | 6 x 1mm2                                                                                                      |                                                                                                                                                                                 |
| Earth Terminal Capacity 2                                                                                                                       | 5 x 1.5mm2                                                                                                    |                                                                                                                                                                                 |
| Earth Terminal Capacity 3                                                                                                                       | 3 x 2.5mm2                                                                                                    |                                                                                                                                                                                 |
| Earth Terminal Capacity 4                                                                                                                       | 2 x 4mm2 Multi-strand                                                                                         |                                                                                                                                                                                 |
| Earth Terminal Capacity 5                                                                                                                       | 1 x 6mm2                                                                                                      |                                                                                                                                                                                 |
| Product Class 1                                                                                                                                 | Must be earthed                                                                                               |                                                                                                                                                                                 |
| Ambient Operating Temperature                                                                                                                   | -5° to +40°C                                                                                                  |                                                                                                                                                                                 |
| Recommended Location                                                                                                                            | Internal Use Only                                                                                             |                                                                                                                                                                                 |
| Maximum Installation Altitude                                                                                                                   | 2000m                                                                                                         |                                                                                                                                                                                 |
| Cable Outlet Minimum/Maximum                                                                                                                    | Min = 0.75mm <sup>2</sup> Max = 2.5mm <sup>2</sup>                                                            |                                                                                                                                                                                 |
| Standard/Approval                                                                                                                               | BS EN 60669-1                                                                                                 |                                                                                                                                                                                 |
| Patents and Trademarks                                                                                                                          | Cheriton is a Registered Trade Mark No. 2344779                                                               |                                                                                                                                                                                 |
| All products listed conform to current British or<br>European standard and the product information is<br>correct at the time of going to press. | All accessories are manufactured under an accredited BS EN ISO 9001 : 2015 Quality Management System.         | It is the policy of the company to improve products as part of our development programme. Therefore, we reserve the right to alter designs and dimensions without prior notice. |
| Illustrations and diagrams are reproduced within the limitations of reproduction and printing process and are not binding.                      | Due to manufacturing processes we cannot guarantee an exact colour match and shadings of of certain finishes. | Correct as at 12 October 2018 04:42 PM<br>E&OE                                                                                                                                  |