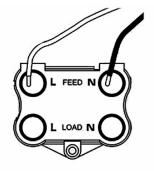

## **Dimensions**

| Primary Range                                                                                                                                   | Cheriton                                                                                                      |                                                                                                                                                                                  |
|-------------------------------------------------------------------------------------------------------------------------------------------------|---------------------------------------------------------------------------------------------------------------|----------------------------------------------------------------------------------------------------------------------------------------------------------------------------------|
| Insert Type                                                                                                                                     | 1 gang 45A Double Pole Red Rocker                                                                             |                                                                                                                                                                                  |
| Plate Finish                                                                                                                                    | Cheriton Victorian Box Antique Brass                                                                          |                                                                                                                                                                                  |
| Insert Colour                                                                                                                                   | Red/Black                                                                                                     |                                                                                                                                                                                  |
| EAN13 Barcode                                                                                                                                   | 5017503385782                                                                                                 |                                                                                                                                                                                  |
| Dimensions (Nominal)                                                                                                                            | Single: Height = 88.5mm Width = 88.5mm Depth = 7.5mm                                                          |                                                                                                                                                                                  |
| Fixing Hole Centres                                                                                                                             | Box Fixing = 60.3mm Grid Fixing = N/A                                                                         |                                                                                                                                                                                  |
| Minimum Wall Box Depth                                                                                                                          | 35mm                                                                                                          |                                                                                                                                                                                  |
| Switched Poles                                                                                                                                  | Double                                                                                                        |                                                                                                                                                                                  |
| Current Rating                                                                                                                                  | 45 Amp                                                                                                        |                                                                                                                                                                                  |
| Voltage                                                                                                                                         | 220/250V AC                                                                                                   |                                                                                                                                                                                  |
| Maximum Load                                                                                                                                    | 45 Amp                                                                                                        |                                                                                                                                                                                  |
| Mains Frequency                                                                                                                                 | 50Hz                                                                                                          |                                                                                                                                                                                  |
| IP Rating                                                                                                                                       | IP2XD                                                                                                         |                                                                                                                                                                                  |
| Contact Gap Minimum                                                                                                                             | 3mm                                                                                                           |                                                                                                                                                                                  |
| Terminal Capacity 1                                                                                                                             | 3 x 6mm2                                                                                                      |                                                                                                                                                                                  |
| Terminal Capacity 2                                                                                                                             | 2 x 10mm2                                                                                                     |                                                                                                                                                                                  |
| Terminal Capacity 3                                                                                                                             | 1 x 16mm2                                                                                                     |                                                                                                                                                                                  |
| Earth Terminal Capacity 1                                                                                                                       | 3 x 6mm2                                                                                                      |                                                                                                                                                                                  |
| Earth Terminal Capacity 2                                                                                                                       | 2 x 10mm2                                                                                                     |                                                                                                                                                                                  |
| Earth Terminal Capacity 3                                                                                                                       | 1 x 16mm2                                                                                                     |                                                                                                                                                                                  |
| Product Class 1                                                                                                                                 | Must be earthed                                                                                               |                                                                                                                                                                                  |
| Ambient Operating Temperature                                                                                                                   | -5° to +40°C                                                                                                  |                                                                                                                                                                                  |
| Recommended Location                                                                                                                            | Internal Use Only                                                                                             |                                                                                                                                                                                  |
| Maximum Installation Altitude                                                                                                                   | 2000m                                                                                                         |                                                                                                                                                                                  |
| Standard/Approval                                                                                                                               | BS EN 60669-1                                                                                                 |                                                                                                                                                                                  |
| Patents and Trademarks                                                                                                                          | Cheriton is a Registered Trade Mark No. 2344779                                                               |                                                                                                                                                                                  |
| All products listed conform to current British or<br>European standard and the product information is<br>correct at the time of going to press. | All accessories are manufactured under an accredited BS EN ISO 9001 : 2015 Quality Management System.         | It is the policy of the company to improve products as part of our development programme.  Therefore, we reserve the right to alter designs and dimensions without prior notice. |
| Illustrations and diagrams are reproduced within<br>the limitations of reproduction and printing<br>process and are not binding.                | Due to manufacturing processes we cannot guarantee an exact colour match and shadings of of certain finishes. | Correct as at 12 October 2018 04:42 PM<br>E&OE                                                                                                                                   |
|                                                                                                                                                 |                                                                                                               |                                                                                                                                                                                  |