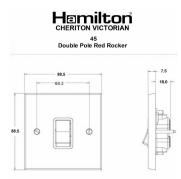

## 9345B

Cheriton Victorian Antique Brass 1 gang 45A Double Pole Rocker Red/Black

## **Dimensions**

| Primary Range                                                                                                                                   | Cheriton                                                                                                      |                                                                                                                                                                                  |
|-------------------------------------------------------------------------------------------------------------------------------------------------|---------------------------------------------------------------------------------------------------------------|----------------------------------------------------------------------------------------------------------------------------------------------------------------------------------|
| Insert Type                                                                                                                                     | 1 gang 45A Double Pole Red Rocker                                                                             |                                                                                                                                                                                  |
| Plate Finish                                                                                                                                    | Cheriton Victorian Box Antique Brass                                                                          |                                                                                                                                                                                  |
| Insert Colour                                                                                                                                   | Red/Black                                                                                                     |                                                                                                                                                                                  |
| EAN13 Barcode                                                                                                                                   | 5017503385782                                                                                                 |                                                                                                                                                                                  |
| Dimensions (Nominal)                                                                                                                            | Single: Height = 88.5mm Width = 88.5mm Depth = 7.5mm                                                          |                                                                                                                                                                                  |
| Fixing Hole Centres                                                                                                                             | Box Fixing = 60.3mm Grid Fixing = N/A                                                                         |                                                                                                                                                                                  |
| Minimum Wall Box Depth                                                                                                                          | 35mm                                                                                                          |                                                                                                                                                                                  |
| Switched Poles                                                                                                                                  | Double                                                                                                        |                                                                                                                                                                                  |
| Current Rating                                                                                                                                  | 45 Amp                                                                                                        |                                                                                                                                                                                  |
| Voltage                                                                                                                                         | 220/250V AC                                                                                                   |                                                                                                                                                                                  |
| Maximum Load                                                                                                                                    | 45 Amp                                                                                                        |                                                                                                                                                                                  |
| Mains Frequency                                                                                                                                 | 50Hz                                                                                                          |                                                                                                                                                                                  |
| IP Rating                                                                                                                                       | IP2XD                                                                                                         |                                                                                                                                                                                  |
| Contact Gap Minimum                                                                                                                             | 3mm                                                                                                           |                                                                                                                                                                                  |
| Terminal Capacity 1                                                                                                                             | 3 x 6mm2                                                                                                      |                                                                                                                                                                                  |
| Terminal Capacity 2                                                                                                                             | 2 x 10mm2                                                                                                     |                                                                                                                                                                                  |
| Terminal Capacity 3                                                                                                                             | 1 x 16mm2                                                                                                     |                                                                                                                                                                                  |
| Earth Terminal Capacity 1                                                                                                                       | 3 x 6mm2                                                                                                      |                                                                                                                                                                                  |
| Earth Terminal Capacity 2                                                                                                                       | 2 x 10mm2                                                                                                     |                                                                                                                                                                                  |
| Earth Terminal Capacity 3                                                                                                                       | 1 x 16mm2                                                                                                     |                                                                                                                                                                                  |
| Product Class 1                                                                                                                                 | Must be earthed                                                                                               |                                                                                                                                                                                  |
| Ambient Operating Temperature                                                                                                                   | -5° to +40°C                                                                                                  |                                                                                                                                                                                  |
| Recommended Location                                                                                                                            | Internal Use Only                                                                                             |                                                                                                                                                                                  |
| Maximum Installation Altitude                                                                                                                   | 2000m                                                                                                         |                                                                                                                                                                                  |
| Standard/Approval                                                                                                                               | BS EN 60669-1                                                                                                 |                                                                                                                                                                                  |
| Patents and Trademarks                                                                                                                          | Cheriton is a Registered Trade Mark No. 2344779                                                               |                                                                                                                                                                                  |
| All products listed conform to current British or<br>European standard and the product information is<br>correct at the time of going to press. | All accessories are manufactured under an accredited BS EN ISO 9001 : 2015 Quality Management System.         | It is the policy of the company to improve products as part of our development programme.  Therefore, we reserve the right to alter designs and dimensions without prior notice. |
| Illustrations and diagrams are reproduced within<br>the limitations of reproduction and printing<br>process and are not binding.                | Due to manufacturing processes we cannot guarantee an exact colour match and shadings of of certain finishes. | Correct as at 12 October 2018 04:42 PM<br>E&OE                                                                                                                                   |
|                                                                                                                                                 |                                                                                                               |                                                                                                                                                                                  |