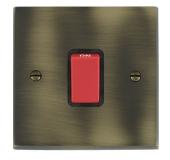

## 9345B

Cheriton Victorian Antique Brass 1 gang 45A Double Pole Rocker Red/Black

## Item Image