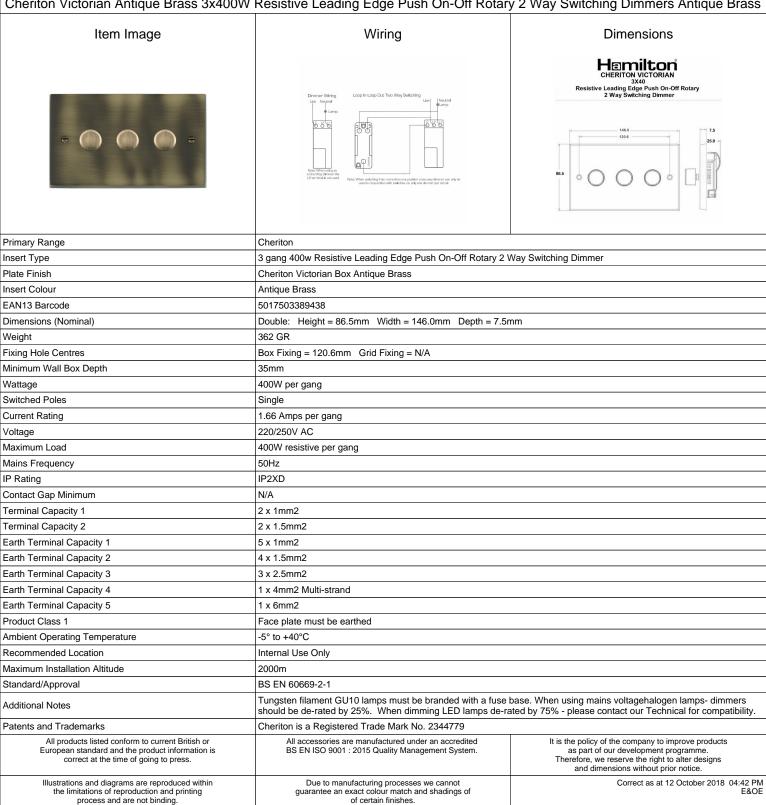

## 933X40

Cheriton Victorian Antique Brass 3x400W Resistive Leading Edge Push On-Off Rotary 2 Way Switching Dimmers Antique Brass

R Hamilton & Co Ltd, Unit 10 Carrick Business Centre, 4-5 Bonville Road, Brislington, Bristol, BS4 5NZ