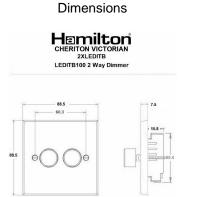

## **932XLEDITB100**

Cheriton Victorian Antique Brass 2g 100W LED 2 Way Push On/Off Rotary Dimmer Antique Brass

Item Image

Wiring

| Primary Range                                                                                                                                   | Cheriton                                                                                              |                                                                                                                                                                                          |
|-------------------------------------------------------------------------------------------------------------------------------------------------|-------------------------------------------------------------------------------------------------------|------------------------------------------------------------------------------------------------------------------------------------------------------------------------------------------|
| Insert Type                                                                                                                                     | 2 gang 100W LED Trailing/Leading Edge Push On/Off Rotary 2 Way Switching Dimmer                       |                                                                                                                                                                                          |
| Plate Finish                                                                                                                                    | Cheriton Victorian Box Antique Brass                                                                  |                                                                                                                                                                                          |
| Insert Colour                                                                                                                                   | Antique Brass                                                                                         |                                                                                                                                                                                          |
| EAN13 Barcode                                                                                                                                   | 5017504081805                                                                                         |                                                                                                                                                                                          |
| Dimensions (Nominal)                                                                                                                            | Single: Height = 88.5mm Width = 88.5mm Depth = 7.5mm                                                  |                                                                                                                                                                                          |
| Fixing Hole Centres                                                                                                                             | Box Fixing = 60.3mm Grid Fixing = N/A                                                                 |                                                                                                                                                                                          |
| Minimum Wall Box Depth                                                                                                                          | 35mm                                                                                                  |                                                                                                                                                                                          |
| Wattage                                                                                                                                         | 5-70W Per Gang                                                                                        |                                                                                                                                                                                          |
| Switched Poles                                                                                                                                  | Single                                                                                                |                                                                                                                                                                                          |
| Current Rating                                                                                                                                  | 0.3A Per Gang                                                                                         |                                                                                                                                                                                          |
| Voltage                                                                                                                                         | 230V-240V                                                                                             |                                                                                                                                                                                          |
| Maximum Load                                                                                                                                    | 5-70W Per Gang                                                                                        |                                                                                                                                                                                          |
| Mains Frequency                                                                                                                                 | 50Hz                                                                                                  |                                                                                                                                                                                          |
| IP Rating                                                                                                                                       | IP2XD                                                                                                 |                                                                                                                                                                                          |
| Terminal Capacity 1                                                                                                                             | 2X1mm²                                                                                                |                                                                                                                                                                                          |
| Terminal Capacity 2                                                                                                                             | 2X1.5mm²                                                                                              |                                                                                                                                                                                          |
| Earth Terminal Capacity 1                                                                                                                       | 5X1mm²                                                                                                |                                                                                                                                                                                          |
| Earth Terminal Capacity 2                                                                                                                       | 4X1.5mm²                                                                                              |                                                                                                                                                                                          |
| Earth Terminal Capacity 3                                                                                                                       | 3X2.5mm²                                                                                              |                                                                                                                                                                                          |
| Earth Terminal Capacity 4                                                                                                                       | 1X4mm² Multi-Strand                                                                                   |                                                                                                                                                                                          |
| Earth Terminal Capacity 5                                                                                                                       | 1X6mm²                                                                                                |                                                                                                                                                                                          |
| Product Class 1                                                                                                                                 | Face plate muct be earthed                                                                            |                                                                                                                                                                                          |
| Ambient Operating Temperature                                                                                                                   | -5°C to +40°C                                                                                         |                                                                                                                                                                                          |
| Recommended Location                                                                                                                            | Internal Use Only                                                                                     |                                                                                                                                                                                          |
| Maximum Installation Altitude                                                                                                                   | 2000m                                                                                                 |                                                                                                                                                                                          |
| Standard/Approval                                                                                                                               | BS EN 60669-2-1                                                                                       |                                                                                                                                                                                          |
| Additional Notes                                                                                                                                | Trailing Edge & Leading Edge Dimmer                                                                   |                                                                                                                                                                                          |
| Patents and Trademarks                                                                                                                          | Cheriton is a Registered Trade Mark No. 2344779                                                       |                                                                                                                                                                                          |
| All products listed conform to current British or<br>European standard and the product information is<br>correct at the time of going to press. | All accessories are manufactured under an accredited BS EN ISO 9001 : 2015 Quality Management System. | It is the policy of the company to improve products<br>as part of our development programme.<br>Therefore, we reserve the right to alter designs<br>and dimensions without prior notice. |
| Illustrations and diagrams are reproduced within the limitations of reproduction and printing                                                   | Due to manufacturing processes we cannot guarantee an exact colour match and shadings of              | Correct as at 12 October 2018 04:42 PM<br>E&OE                                                                                                                                           |