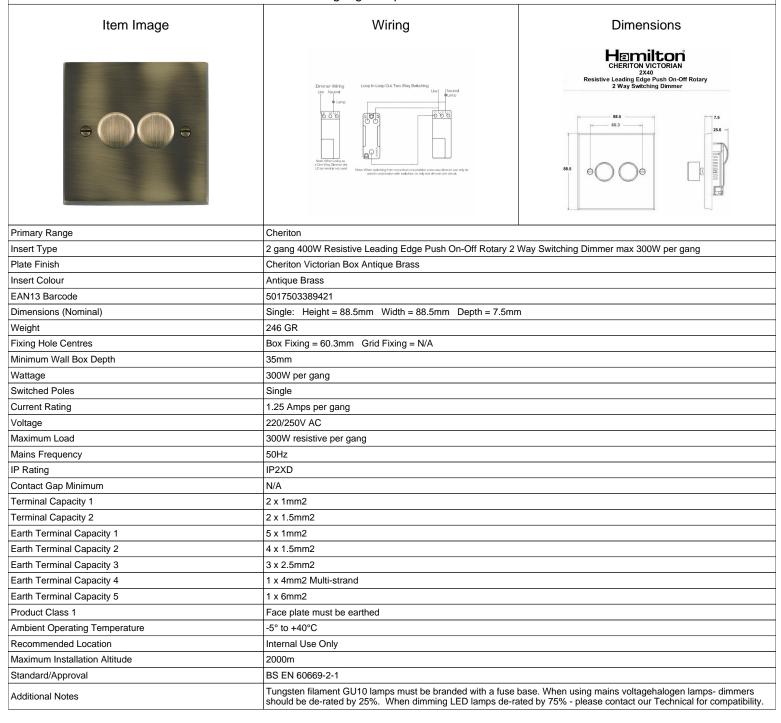

## 932X40

Cheriton Victorian Antique Brass 2x400W Resistive Leading Edge Push On-Off Rotary 2 Way Switching Dimmers max 300W per gang Antique Brass

SL

making connections beautifully

Wiring Accessories • Circuit Protection • Smart Lighting Control & Multi-room Audio