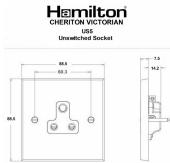

### **Dimensions**

| ,                                                                                                                                               |                                                                                                                     |                                                                                                                                                                                          |
|-------------------------------------------------------------------------------------------------------------------------------------------------|---------------------------------------------------------------------------------------------------------------------|------------------------------------------------------------------------------------------------------------------------------------------------------------------------------------------|
| Primary Range                                                                                                                                   | Cheriton                                                                                                            |                                                                                                                                                                                          |
| Insert Type                                                                                                                                     | 1 gang 5A Unswitched Socket                                                                                         |                                                                                                                                                                                          |
| Plate Finish                                                                                                                                    | Cheriton Victorian Box Polished Brass                                                                               |                                                                                                                                                                                          |
| Insert Colour                                                                                                                                   | White                                                                                                               |                                                                                                                                                                                          |
| EAN13 Barcode                                                                                                                                   | 5017503370054                                                                                                       |                                                                                                                                                                                          |
| Dimensions (Nominal)                                                                                                                            | Single: Height = 88.5mm Width = 88.5mm Depth = 7.5mm                                                                |                                                                                                                                                                                          |
| Fixing Hole Centres                                                                                                                             | Box Fixing = 60.3mm Grid Fixing = N/A                                                                               |                                                                                                                                                                                          |
| Minimum Wall Box Depth                                                                                                                          | 35mm                                                                                                                |                                                                                                                                                                                          |
| Switched Poles                                                                                                                                  | None                                                                                                                |                                                                                                                                                                                          |
| Current Rating                                                                                                                                  | 5 Amp                                                                                                               |                                                                                                                                                                                          |
| Voltage                                                                                                                                         | 220/250V AC                                                                                                         |                                                                                                                                                                                          |
| Maximum Load                                                                                                                                    | 5 Amp                                                                                                               |                                                                                                                                                                                          |
| Mains Frequency                                                                                                                                 | 50Hz                                                                                                                |                                                                                                                                                                                          |
| IP Rating                                                                                                                                       | IP2XD                                                                                                               |                                                                                                                                                                                          |
| Contact Gap Minimum                                                                                                                             | None                                                                                                                |                                                                                                                                                                                          |
| Terminal Capacity 1                                                                                                                             | 5 x 1mm2                                                                                                            |                                                                                                                                                                                          |
| Terminal Capacity 2                                                                                                                             | 4 x 1.5mm2                                                                                                          |                                                                                                                                                                                          |
| Terminal Capacity 3                                                                                                                             | 2 x 2.5mm2                                                                                                          |                                                                                                                                                                                          |
| Terminal Capacity 4                                                                                                                             | 1 x 4mm2                                                                                                            |                                                                                                                                                                                          |
| Earth Terminal Capacity 1                                                                                                                       | 5 x 1mm2                                                                                                            |                                                                                                                                                                                          |
| Earth Terminal Capacity 2                                                                                                                       | 4 x 1.5mm2                                                                                                          |                                                                                                                                                                                          |
| Earth Terminal Capacity 3                                                                                                                       | 2 x 2.5mm2                                                                                                          |                                                                                                                                                                                          |
| Earth Terminal Capacity 4                                                                                                                       | 1 x 4mm2                                                                                                            |                                                                                                                                                                                          |
| Product Class 1                                                                                                                                 | Must be earthed                                                                                                     |                                                                                                                                                                                          |
| Ambient Operating Temperature                                                                                                                   | -5° to +40°C                                                                                                        |                                                                                                                                                                                          |
| Recommended Location                                                                                                                            | Internal Use Only                                                                                                   |                                                                                                                                                                                          |
| Maximum Installation Altitude                                                                                                                   | 2000m                                                                                                               |                                                                                                                                                                                          |
| Standard/Approval                                                                                                                               | BS 546                                                                                                              |                                                                                                                                                                                          |
| Additional Notes                                                                                                                                | Shuttered: Yes                                                                                                      |                                                                                                                                                                                          |
| Patents and Trademarks                                                                                                                          | Cheriton is a Registered Trade Mark No. 2344779                                                                     |                                                                                                                                                                                          |
| All products listed conform to current British or<br>European standard and the product information is<br>correct at the time of going to press. | All accessories are manufactured under an accredited BS EN ISO 9001 : 2015 Quality Management System.               | It is the policy of the company to improve products<br>as part of our development programme.<br>Therefore, we reserve the right to alter designs<br>and dimensions without prior notice. |
| Illustrations and diagrams are reproduced within the limitations of reproduction and printing process and are not binding.                      | Due to manufacturing processes we cannot<br>guarantee an exact colour match and shadings of<br>of certain finishes. | Correct as at 12 October 2018 04:42 PM E&OE                                                                                                                                              |