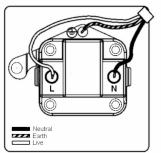

# making connections beautifully

Wiring Accessories • Circuit Protection • Smart Lighting Control & Multi-room Audio

## 92US5W

Cheriton Victorian Polished Brass 1 gang 5A Unswitched Socket White

## Item Image



## Wiring



### **Dimensions**



| ,                                                                                                                                               |                                                                                                                     |                                                                                                                                                                                          |
|-------------------------------------------------------------------------------------------------------------------------------------------------|---------------------------------------------------------------------------------------------------------------------|----------------------------------------------------------