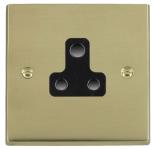

## 92US5B

Cheriton Victorian Polished Brass 1 gang 5A Unswitched Socket Black

## Item Image