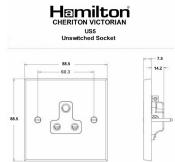

### Dimensions

| Primary Range                                                                                                                                   | Cheriton                                                                                                            |                                                                                                                                                                                        |
|-------------------------------------------------------------------------------------------------------------------------------------------------|---------------------------------------------------------------------------------------------------------------------|----------------------------------------------------------------------------------------------------------------------------------------------------------------------------------------|
| Insert Type                                                                                                                                     | 1 gang 5A Unswitched Socket                                                                                         |                                                                                                                                                                                        |
| Plate Finish                                                                                                                                    | Cheriton Victorian Box Polished Brass                                                                               |                                                                                                                                                                                        |
| Insert Colour                                                                                                                                   | Black                                                                                                               |                                                                                                                                                                                        |
| EAN13 Barcode                                                                                                                                   | 5017503371051                                                                                                       |                                                                                                                                                                                        |
| Dimensions (Nominal)                                                                                                                            | Single: Height = 88.5mm Width = 88.5mm Depth = 7.5mm                                                                |                                                                                                                                                                                        |
| Weight                                                                                                                                          | 161 GR                                                                                                              |                                                                                                                                                                                        |
| Fixing Hole Centres                                                                                                                             | Box Fixing = 60.3mm Grid Fixing = N/A                                                                               |                                                                                                                                                                                        |
| Minimum Wall Box Depth                                                                                                                          | 35mm                                                                                                                |                                                                                                                                                                                        |
| Switched Poles                                                                                                                                  | None                                                                                                                |                                                                                                                                                                                        |
| Current Rating                                                                                                                                  | 5 Amp                                                                                                               |                                                                                                                                                                                        |
| Voltage                                                                                                                                         | 220/250V AC                                                                                                         |                                                                                                                                                                                        |
| Maximum Load                                                                                                                                    | 5 Amp                                                                                                               |                                                                                                                                                                                        |
| Mains Frequency                                                                                                                                 | 50Hz                                                                                                                |                                                                                                                                                                                        |
| IP Rating                                                                                                                                       | IP2XD                                                                                                               |                                                                                                                                                                                        |
| Contact Gap Minimum                                                                                                                             | None                                                                                                                |                                                                                                                                                                                        |
| Terminal Capacity 1                                                                                                                             | 5 x 1mm2                                                                                                            |                                                                                                                                                                                        |
| Terminal Capacity 2                                                                                                                             | 4 x 1.5mm2                                                                                                          |                                                                                                                                                                                        |
| Terminal Capacity 3                                                                                                                             | 2 x 2.5mm2                                                                                                          |                                                                                                                                                                                        |
| Terminal Capacity 4                                                                                                                             | 1 x 4mm2                                                                                                            |                                                                                                                                                                                        |
| Earth Terminal Capacity 1                                                                                                                       | 5 x 1mm2                                                                                                            |                                                                                                                                                                                        |
| Earth Terminal Capacity 2                                                                                                                       | 4 x 1.5mm2                                                                                                          |                                                                                                                                                                                        |
| Earth Terminal Capacity 3                                                                                                                       | 2 x 2.5mm2                                                                                                          |                                                                                                                                                                                        |
| Earth Terminal Capacity 4                                                                                                                       | 1 x 4mm2                                                                                                            |                                                                                                                                                                                        |
| Product Class 1                                                                                                                                 | Must be earthed                                                                                                     |                                                                                                                                                                                        |
| Ambient Operating Temperature                                                                                                                   | -5° to +40°C                                                                                                        |                                                                                                                                                                                        |
| Recommended Location                                                                                                                            | Internal Use Only                                                                                                   |                                                                                                                                                                                        |
| Maximum Installation Altitude                                                                                                                   | 2000m                                                                                                               |                                                                                                                                                                                        |
| Standard/Approval                                                                                                                               | BS 546                                                                                                              |                                                                                                                                                                                        |
| Additional Notes                                                                                                                                | Shuttered: Yes                                                                                                      |                                                                                                                                                                                        |
| Patents and Trademarks                                                                                                                          | Cheriton is a Registered Trade Mark No. 2344779                                                                     |                                                                                                                                                                                        |
| All products listed conform to current British or<br>European standard and the product information is<br>correct at the time of going to press. | All accessories are manufactured under an accredited BS EN ISO 9001 : 2015 Quality Management System.               | It is the policy of the company to improve products<br>as part of our development programme.  Therefore, we reserve the right to alter designs<br>and dimensions without prior notice. |
| Illustrations and diagrams are reproduced within the limitations of reproduction and printing process and are not binding.                      | Due to manufacturing processes we cannot<br>guarantee an exact colour match and shadings of<br>of certain finishes. | Correct as at 12 October 2018 04:42 PM<br>E&OE                                                                                                                                         |
|                                                                                                                                                 |                                                                                                                     |                                                                                                                                                                                        |