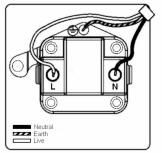

SL

# making connections beautifully

Wiring Accessories • Circuit Protection • Smart Lighting Control & Multi-room Audio

## 92US5B

Cheriton Victorian Polished Brass 1 gang 5A Unswitched Socket Black

## Item Image



## Wiring



### Dimensions



| Primary Range                                                                                                                                   | Cheriton                                                                                                            |                                                                                                                                                                                        |
|-------------------------------------------------------------------------------------------------------------------------------------------------|---------------------------------------------------------------------------------------------------------------------|----------------------------------------------------------------