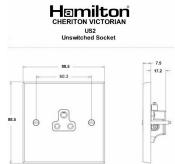

### **Dimensions**

| Primary Range                                                                                                                                   | Cheriton                                                                                                      |                                                                                                                                                                                  |
|-------------------------------------------------------------------------------------------------------------------------------------------------|---------------------------------------------------------------------------------------------------------------|----------------------------------------------------------------------------------------------------------------------------------------------------------------------------------|
| Insert Type                                                                                                                                     | 1 gang 2A Unswitched Socket                                                                                   |                                                                                                                                                                                  |
| Plate Finish                                                                                                                                    | Cheriton Victorian Box Polished Brass                                                                         |                                                                                                                                                                                  |
| Insert Colour                                                                                                                                   | White                                                                                                         |                                                                                                                                                                                  |
| EAN13 Barcode                                                                                                                                   | 5017503370047                                                                                                 |                                                                                                                                                                                  |
| Dimensions (Nominal)                                                                                                                            | Single: Height = 88.5mm Width = 88.5mm Depth = 7.5mm                                                          |                                                                                                                                                                                  |
| Fixing Hole Centres                                                                                                                             | Box Fixing = 60.3mm Grid Fixing = N/A                                                                         |                                                                                                                                                                                  |
| Minimum Wall Box Depth                                                                                                                          | 35mm                                                                                                          |                                                                                                                                                                                  |
| Switched Poles                                                                                                                                  | None                                                                                                          |                                                                                                                                                                                  |
| Current Rating                                                                                                                                  | 2 Amp                                                                                                         |                                                                                                                                                                                  |
| Voltage                                                                                                                                         | 220/250V AC                                                                                                   |                                                                                                                                                                                  |
| Maximum Load                                                                                                                                    | 2 Amp                                                                                                         |                                                                                                                                                                                  |
| Mains Frequency                                                                                                                                 | 50Hz                                                                                                          |                                                                                                                                                                                  |
| IP Rating                                                                                                                                       | IP2XD                                                                                                         |                                                                                                                                                                                  |
| Contact Gap Minimum                                                                                                                             | None                                                                                                          |                                                                                                                                                                                  |
| Terminal Capacity 1                                                                                                                             | 5 x 1mm2                                                                                                      |                                                                                                                                                                                  |
| Terminal Capacity 2                                                                                                                             | 4 x 1.5mm2                                                                                                    |                                                                                                                                                                                  |
| Terminal Capacity 3                                                                                                                             | 2 x 2.5mm2                                                                                                    |                                                                                                                                                                                  |
| Terminal Capacity 4                                                                                                                             | 1 x 4mm2                                                                                                      |                                                                                                                                                                                  |
| Earth Terminal Capacity 1                                                                                                                       | 5 x 1mm2                                                                                                      |                                                                                                                                                                                  |
| Earth Terminal Capacity 2                                                                                                                       | 4 x 1.5mm2                                                                                                    |                                                                                                                                                                                  |
| Earth Terminal Capacity 3                                                                                                                       | 2 x 2.5mm2                                                                                                    |                                                                                                                                                                                  |
| Earth Terminal Capacity 4                                                                                                                       | 1 x 4mm2                                                                                                      |                                                                                                                                                                                  |
| Product Class 1                                                                                                                                 | Must be earthed                                                                                               |                                                                                                                                                                                  |
| Ambient Operating Temperature                                                                                                                   | -5° to +40°C                                                                                                  |                                                                                                                                                                                  |
| Recommended Location                                                                                                                            | Internal Use Only                                                                                             |                                                                                                                                                                                  |
| Maximum Installation Altitude                                                                                                                   | 2000m                                                                                                         |                                                                                                                                                                                  |
| Standard/Approval                                                                                                                               | BS 546                                                                                                        |                                                                                                                                                                                  |
| Additional Notes                                                                                                                                | Shuttered: Yes                                                                                                |                                                                                                                                                                                  |
| Patents and Trademarks                                                                                                                          | Cheriton is a Registered Trade Mark No. 2344779                                                               |                                                                                                                                                                                  |
| All products listed conform to current British or<br>European standard and the product information is<br>correct at the time of going to press. | All accessories are manufactured under an accredited BS EN ISO 9001 : 2015 Quality Management System.         | It is the policy of the company to improve products as part of our development programme.  Therefore, we reserve the right to alter designs and dimensions without prior notice. |
| Illustrations and diagrams are reproduced within the limitations of reproduction and printing process and are not binding.                      | Due to manufacturing processes we cannot guarantee an exact colour match and shadings of of certain finishes. | Correct as at 12 October 2018 04:42 PM<br>E&OE                                                                                                                                   |
|                                                                                                                                                 |                                                                                                               |                                                                                                                                                                                  |