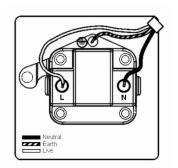

## **Dimensions**

| Primary Range                                                                                                                                   | Cheriton                                                                                                      |                                                                                                                                                                                          |
|-------------------------------------------------------------------------------------------------------------------------------------------------|---------------------------------------------------------------------------------------------------------------|------------------------------------------------------------------------------------------------------------------------------------------------------------------------------------------|
| Insert Type                                                                                                                                     | 1 gang 2A Unswitched Socket                                                                                   |                                                                                                                                                                                          |
| Plate Finish                                                                                                                                    | Cheriton Victorian Box Polished Brass                                                                         |                                                                                                                                                                                          |
| Insert Colour                                                                                                                                   | Black                                                                                                         |                                                                                                                                                                                          |
| EAN13 Barcode                                                                                                                                   | 5017503371044                                                                                                 |                                                                                                                                                                                          |
| Dimensions (Nominal)                                                                                                                            | Single: Height = 88.5mm Width = 88.5mm Depth = 7.5mm                                                          |                                                                                                                                                                                          |
| Fixing Hole Centres                                                                                                                             | Box Fixing = 60.3mm Grid Fixing = N/A                                                                         |                                                                                                                                                                                          |
| Minimum Wall Box Depth                                                                                                                          | 35mm                                                                                                          |                                                                                                                                                                                          |
| Switched Poles                                                                                                                                  | None                                                                                                          |                                                                                                                                                                                          |
| Current Rating                                                                                                                                  | 2 Amp                                                                                                         |                                                                                                                                                                                          |
| Voltage                                                                                                                                         | 220/250V AC                                                                                                   |                                                                                                                                                                                          |
| Maximum Load                                                                                                                                    | 2 Amp                                                                                                         |                                                                                                                                                                                          |
| Mains Frequency                                                                                                                                 | 50Hz                                                                                                          |                                                                                                                                                                                          |
| IP Rating                                                                                                                                       | IP2XD                                                                                                         |                                                                                                                                                                                          |
| Contact Gap Minimum                                                                                                                             | None                                                                                                          |                                                                                                                                                                                          |
| Terminal Capacity 1                                                                                                                             | 5 x 1mm2                                                                                                      |                                                                                                                                                                                          |
| Terminal Capacity 2                                                                                                                             | 4 x 1.5mm2                                                                                                    |                                                                                                                                                                                          |
| Terminal Capacity 3                                                                                                                             | 2 x 2.5mm2                                                                                                    |                                                                                                                                                                                          |
| Terminal Capacity 4                                                                                                                             | 1 x 4mm2                                                                                                      |                                                                                                                                                                                          |
| Earth Terminal Capacity 1                                                                                                                       | 5 x 1mm2                                                                                                      |                                                                                                                                                                                          |
| Earth Terminal Capacity 2                                                                                                                       | 4 x 1.5mm2                                                                                                    |                                                                                                                                                                                          |
| Earth Terminal Capacity 3                                                                                                                       | 2 x 2.5mm2                                                                                                    |                                                                                                                                                                                          |
| Earth Terminal Capacity 4                                                                                                                       | 1 x 4mm2                                                                                                      |                                                                                                                                                                                          |
| Product Class 1                                                                                                                                 | Must be earthed                                                                                               |                                                                                                                                                                                          |
| Ambient Operating Temperature                                                                                                                   | -5° to +40°C                                                                                                  |                                                                                                                                                                                          |
| Recommended Location                                                                                                                            | Internal Use Only                                                                                             |                                                                                                                                                                                          |
| Maximum Installation Altitude                                                                                                                   | 2000m                                                                                                         |                                                                                                                                                                                          |
| Standard/Approval                                                                                                                               | BS 546                                                                                                        |                                                                                                                                                                                          |
| Additional Notes                                                                                                                                | Shuttered: Yes                                                                                                |                                                                                                                                                                                          |
| Patents and Trademarks                                                                                                                          | Cheriton is a Registered Trade Mark No. 2344779                                                               |                                                                                                                                                                                          |
| All products listed conform to current British or<br>European standard and the product information is<br>correct at the time of going to press. | All accessories are manufactured under an accredited BS EN ISO 9001 : 2015 Quality Management System.         | It is the policy of the company to improve products<br>as part of our development programme.<br>Therefore, we reserve the right to alter designs<br>and dimensions without prior notice. |
| Illustrations and diagrams are reproduced within the limitations of reproduction and printing process and are not binding.                      | Due to manufacturing processes we cannot guarantee an exact colour match and shadings of of certain finishes. | Correct as at 12 October 2018 04:42 PM E&OE                                                                                                                                              |