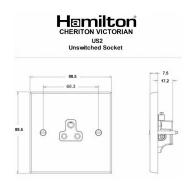

## **Dimensions**

| Primary Range                                                                                                                                   | Cheriton                                                                                                      |                                                                                                                                                                                          |
|-------------------------------------------------------------------------------------------------------------------------------------------------|---------------------------------------------------------------------------------------------------------------|------------------------------------------------------------------------------------------------------------------------------------------------------------------------------------------|
| Insert Type                                                                                                                                     | 1 gang 2A Unswitched Socket                                                                                   |                                                                                                                                                                                          |
| Plate Finish                                                                                                                                    | Cheriton Victorian Box Polished Brass                                                                         |                                                                                                                                                                                          |
| Insert Colour                                                                                                                                   | Black                                                                                                         |                                                                                                                                                                                          |
| EAN13 Barcode                                                                                                                                   | 5017503371044                                                                                                 |                                                                                                                                                                                          |
| Dimensions (Nominal)                                                                                                                            | Single: Height = 88.5mm Width = 88.5mm Depth = 7.5mm                                                          |                                                                                                                                                                                          |
| Fixing Hole Centres                                                                                                                             | Box Fixing = 60.3mm Grid Fixing = N/A                                                                         |                                                                                                                                                                                          |
| Minimum Wall Box Depth                                                                                                                          | 35mm                                                                                                          |                                                                                                                                                                                          |
| Switched Poles                                                                                                                                  | None                                                                                                          |                                                                                                                                                                                          |
| Current Rating                                                                                                                                  | 2 Amp                                                                                                         |                                                                                                                                                                                          |
| Voltage                                                                                                                                         | 220/250V AC                                                                                                   |                                                                                                                                                                                          |
| Maximum Load                                                                                                                                    | 2 Amp                                                                                                         |                                                                                                                                                                                          |
| Mains Frequency                                                                                                                                 | 50Hz                                                                                                          |                                                                                                                                                                                          |
| IP Rating                                                                                                                                       | IP2XD                                                                                                         |                                                                                                                                                                                          |
| Contact Gap Minimum                                                                                                                             | None                                                                                                          |                                                                                                                                                                                          |
| Terminal Capacity 1                                                                                                                             | 5 x 1mm2                                                                                                      |                                                                                                                                                                                          |
| Terminal Capacity 2                                                                                                                             | 4 x 1.5mm2                                                                                                    |                                                                                                                                                                                          |
| Terminal Capacity 3                                                                                                                             | 2 x 2.5mm2                                                                                                    |                                                                                                                                                                                          |
| Terminal Capacity 4                                                                                                                             | 1 x 4mm2                                                                                                      |                                                                                                                                                                                          |
| Earth Terminal Capacity 1                                                                                                                       | 5 x 1mm2                                                                                                      |                                                                                                                                                                                          |
| Earth Terminal Capacity 2                                                                                                                       | 4 x 1.5mm2                                                                                                    |                                                                                                                                                                                          |
| Earth Terminal Capacity 3                                                                                                                       | 2 x 2.5mm2                                                                                                    |                                                                                                                                                                                          |
| Earth Terminal Capacity 4                                                                                                                       | 1 x 4mm2                                                                                                      |                                                                                                                                                                                          |
| Product Class 1                                                                                                                                 | Must be earthed                                                                                               |                                                                                                                                                                                          |
| Ambient Operating Temperature                                                                                                                   | -5° to +40°C                                                                                                  |                                                                                                                                                                                          |
| Recommended Location                                                                                                                            | Internal Use Only                                                                                             |                                                                                                                                                                                          |
| Maximum Installation Altitude                                                                                                                   | 2000m                                                                                                         |                                                                                                                                                                                          |
| Standard/Approval                                                                                                                               | BS 546                                                                                                        |                                                                                                                                                                                          |
| Additional Notes                                                                                                                                | Shuttered: Yes                                                                                                |                                                                                                                                                                                          |
| Patents and Trademarks                                                                                                                          | Cheriton is a Registered Trade Mark No. 2344779                                                               |                                                                                                                                                                                          |
| All products listed conform to current British or<br>European standard and the product information is<br>correct at the time of going to press. | All accessories are manufactured under an accredited BS EN ISO 9001 : 2015 Quality Management System.         | It is the policy of the company to improve products<br>as part of our development programme.<br>Therefore, we reserve the right to alter designs<br>and dimensions without prior notice. |
| Illustrations and diagrams are reproduced within the limitations of reproduction and printing process and are not binding.                      | Due to manufacturing processes we cannot guarantee an exact colour match and shadings of of certain finishes. | Correct as at 12 October 2018 04:42 PM E&OE                                                                                                                                              |