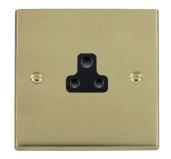

## 92US2B

Cheriton Victorian Polished Brass 1 gang 2A Unswitched Socket Black

## Item Image