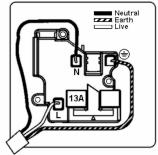

SL

# making connections beautifully

Wiring Accessories • Circuit Protection • Smart Lighting Control & Multi-room Audio

## 92US13W

Cheriton Victorian Polished Brass 1 gang 13A Unswitched Socket White

## Item Image



## Wiring



### Dimensions



| Primary Range                                                                                                                                   | Cheriton                                                                                                      |                                                                                                                                                                                  |
|-------------------------------------------------------------------------------------------------------------------------------------------------|---------------------------------------------------------------------------------------------------------------|----------------------------------------------------------------------------------