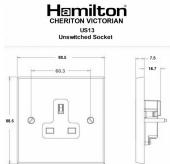

### Dimensions

| Primary Range                                                                                                                                   | Cheriton                                                                                                      |                                                                                                                                                                                  |
|-------------------------------------------------------------------------------------------------------------------------------------------------|---------------------------------------------------------------------------------------------------------------|----------------------------------------------------------------------------------------------------------------------------------------------------------------------------------|
| Insert Type                                                                                                                                     | 1 gang 13A Unswitched Socket                                                                                  |                                                                                                                                                                                  |
| Plate Finish                                                                                                                                    | Cheriton Victorian Box Polished Brass                                                                         |                                                                                                                                                                                  |
| Insert Colour                                                                                                                                   | White                                                                                                         |                                                                                                                                                                                  |
| EAN13 Barcode                                                                                                                                   | 5017503370078                                                                                                 |                                                                                                                                                                                  |
| Dimensions (Nominal)                                                                                                                            | Single: Height = 88.5mm Width = 88.5mm Depth = 7.5mm                                                          |                                                                                                                                                                                  |
| Fixing Hole Centres                                                                                                                             | Box Fixing = 60.3mm Grid Fixing = N/A                                                                         |                                                                                                                                                                                  |
| Minimum Wall Box Depth                                                                                                                          | 35mm                                                                                                          |                                                                                                                                                                                  |
| Switched Poles                                                                                                                                  | None                                                                                                          |                                                                                                                                                                                  |
| Current Rating                                                                                                                                  | 13 Amp                                                                                                        |                                                                                                                                                                                  |
| Voltage                                                                                                                                         | 220/250V AC                                                                                                   |                                                                                                                                                                                  |
| Maximum Load                                                                                                                                    | 13 Amp                                                                                                        |                                                                                                                                                                                  |
| Mains Frequency                                                                                                                                 | 50Hz                                                                                                          |                                                                                                                                                                                  |
| IP Rating                                                                                                                                       | IP2XD                                                                                                         |                                                                                                                                                                                  |
| Contact Gap Minimum                                                                                                                             | None                                                                                                          |                                                                                                                                                                                  |
| Terminal Capacity 1                                                                                                                             | 3 x 2.5mm2                                                                                                    |                                                                                                                                                                                  |
| Terminal Capacity 2                                                                                                                             | 3 x 4mm2                                                                                                      |                                                                                                                                                                                  |
| Terminal Capacity 3                                                                                                                             | 2 x 6mm2 Multi-Strand                                                                                         |                                                                                                                                                                                  |
| Terminal Capacity 4                                                                                                                             | 1 x 10mm2                                                                                                     |                                                                                                                                                                                  |
| Earth Terminal Capacity 1                                                                                                                       | 3 x 2.5mm2                                                                                                    |                                                                                                                                                                                  |
| Earth Terminal Capacity 2                                                                                                                       | 3 x 4mm2                                                                                                      |                                                                                                                                                                                  |
| Earth Terminal Capacity 3                                                                                                                       | 2 x 6mm2 Multi-strand                                                                                         |                                                                                                                                                                                  |
| Earth Terminal Capacity 4                                                                                                                       | 1 x 10mm2                                                                                                     |                                                                                                                                                                                  |
| Product Class 1                                                                                                                                 | Must be earthed                                                                                               |                                                                                                                                                                                  |
| Ambient Operating Temperature                                                                                                                   | -5° to +40°C                                                                                                  |                                                                                                                                                                                  |
| Recommended Location                                                                                                                            | Internal Use Only                                                                                             |                                                                                                                                                                                  |
| Maximum Installation Altitude                                                                                                                   | 2000m                                                                                                         |                                                                                                                                                                                  |
| Standard/Approval                                                                                                                               | BS 1363-2                                                                                                     |                                                                                                                                                                                  |
| Additional Notes                                                                                                                                | Shuttered: Yes                                                                                                |                                                                                                                                                                                  |
| Patents and Trademarks                                                                                                                          | Cheriton is a Registered Trade Mark No. 2344779                                                               |                                                                                                                                                                                  |
| All products listed conform to current British or<br>European standard and the product information is<br>correct at the time of going to press. | All accessories are manufactured under an accredited BS EN ISO 9001 : 2015 Quality Management System.         | It is the policy of the company to improve products as part of our development programme.  Therefore, we reserve the right to alter designs and dimensions without prior notice. |
| Illustrations and diagrams are reproduced within the limitations of reproduction and printing process and are not binding.                      | Due to manufacturing processes we cannot guarantee an exact colour match and shadings of of certain finishes. | Correct as at 12 October 2018 04:42 PM E&OE                                                                                                                                      |