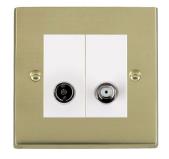

#### 92TVSATW

Cheriton Victorian Polished Brass 2 gang Non-Isolated TV+Satellite 2in/2out White

## Item Image