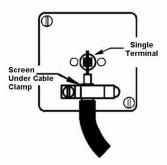

SL

# making connections beautifully

Wiring Accessories • Circuit Protection • Smart Lighting Control & Multi-room Audio

#### 92TVSATW

Cheriton Victorian Polished Brass 2 gang Non-Isolated TV+Satellite 2in/2out White

## Item Image



## Wiring



#### **Dimensions**



| Primary Range                                                                                                                                   | Cheriton                                                                                                      |                                                                                                                                                                                        |
|-------------------------------------------------------------------------------------------------------------------------------------------------|---------------------------------------------------------------------------------------------------------------|-----------------------------------------------------------------------