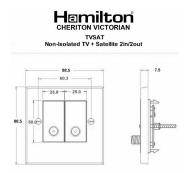

#### **Dimensions**

| Primary Range                                                                                                                                   | Cheriton                                                                                                      |                                                                                                                                                                                        |
|-------------------------------------------------------------------------------------------------------------------------------------------------|---------------------------------------------------------------------------------------------------------------|----------------------------------------------------------------------------------------------------------------------------------------------------------------------------------------|
| Insert Type                                                                                                                                     | 2 gang Non-Isolated TV+Satellite 2in/2out                                                                     |                                                                                                                                                                                        |
| Plate Finish                                                                                                                                    | Cheriton Victorian Box Polished Brass                                                                         |                                                                                                                                                                                        |
| Insert Colour                                                                                                                                   | White                                                                                                         |                                                                                                                                                                                        |
| EAN13 Barcode                                                                                                                                   | 5028690370611                                                                                                 |                                                                                                                                                                                        |
| Dimensions (Nominal)                                                                                                                            | Single: Height = 88.5mm Width = 88.5mm Depth = 7.5mm                                                          |                                                                                                                                                                                        |
| Fixing Hole Centres                                                                                                                             | Box Fixing = 60.3mm Grid Fixing = N/A                                                                         |                                                                                                                                                                                        |
| Minimum Wall Box Depth                                                                                                                          | 35mm                                                                                                          |                                                                                                                                                                                        |
| Switched Poles                                                                                                                                  | N/A                                                                                                           |                                                                                                                                                                                        |
| IP Rating                                                                                                                                       | IP2XD                                                                                                         |                                                                                                                                                                                        |
| Contact Gap Minimum                                                                                                                             | N/A                                                                                                           |                                                                                                                                                                                        |
| Earth Terminal Capacity 1                                                                                                                       | 5 x 1mm2                                                                                                      |                                                                                                                                                                                        |
| Earth Terminal Capacity 2                                                                                                                       | 4 x 1.5mm2                                                                                                    |                                                                                                                                                                                        |
| Earth Terminal Capacity 3                                                                                                                       | 3 x 2.5mm2                                                                                                    |                                                                                                                                                                                        |
| Earth Terminal Capacity 4                                                                                                                       | 1 x 4mm2 Multi-strand                                                                                         |                                                                                                                                                                                        |
| Earth Terminal Capacity 5                                                                                                                       | 1 x 6mm2                                                                                                      |                                                                                                                                                                                        |
| Product Class 1                                                                                                                                 | Must be earthed (ref BS7671 415.2.1)                                                                          |                                                                                                                                                                                        |
| Ambient Operating Temperature                                                                                                                   | -5° to +40°C                                                                                                  |                                                                                                                                                                                        |
| Recommended Location                                                                                                                            | Internal Use Only                                                                                             |                                                                                                                                                                                        |
| Maximum Installation Altitude                                                                                                                   | 2000m                                                                                                         |                                                                                                                                                                                        |
| Patents and Trademarks                                                                                                                          | Cheriton is a Registered Trade Mark No. 2344779                                                               |                                                                                                                                                                                        |
| All products listed conform to current British or<br>European standard and the product information is<br>correct at the time of going to press. | All accessories are manufactured under an accredited BS EN ISO 9001 : 2015 Quality Management System.         | It is the policy of the company to improve products<br>as part of our development programme.  Therefore, we reserve the right to alter designs<br>and dimensions without prior notice. |
| Illustrations and diagrams are reproduced within the limitations of reproduction and printing process and are not binding.                      | Due to manufacturing processes we cannot guarantee an exact colour match and shadings of of certain finishes. | Correct as at 12 October 2018 04:42 PM<br>E&OE                                                                                                                                         |